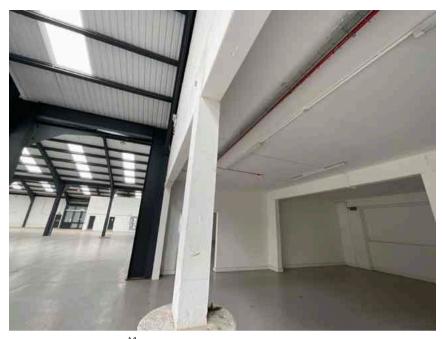

# Key to grid references

| Address                    |                                                                             | Weather Conditions                                                                   | Sunny and dry                   |          |
|----------------------------|-----------------------------------------------------------------------------|--------------------------------------------------------------------------------------|---------------------------------|----------|
| Undertaken by:             | Clayton Ayling of Ayling Associates Chartered Surveyors                     | Undertaken On: 12 <sup>th</sup> May 2025                                             |                                 |          |
| Location                   | Description                                                                 | Condition                                                                            |                                 | Photo No |
| This Schedule of Condition | n is specific to the lease to which it is appended.                         |                                                                                      |                                 |          |
| A1                         |                                                                             |                                                                                      |                                 |          |
| Ceiling                    | Emulsion coated plaster with white paint.                                   | Satisfaction condition.                                                              |                                 | 1        |
| Walls                      | Block work walls coated in white paint.                                     | Generally, in good condition but ir                                                  | need of redecoration.           | 2 - 4    |
|                            |                                                                             | Water staining indicating rising da                                                  | mp above skirting to east wall. |          |
| Structure                  | Concrete encased columns with concrete round bases, top beam and stanchion. | Generally satisfactory but with rough finishes and detached paint.                   |                                 | 5 - 8    |
| Floor structure            | Solid concrete floor structure with structural concrete surface.            | Generally, in satisfactory condition                                                 | 1.                              | 9 - 11   |
| Floor coverings            | Floor paint over surface.                                                   | In an aged condition with cracking and detachment to coatings in one localised area. |                                 | 12 - 13  |
| Doors                      | The door is boarded up and could not be inspected                           | The door is boarded up and could                                                     | not be inspected                | 14       |
| A2                         |                                                                             |                                                                                      |                                 |          |
| Walls                      | Block work walls coated in white paint                                      | Generally, in good condition but in                                                  | need of redecoration.           | 15 - 16  |