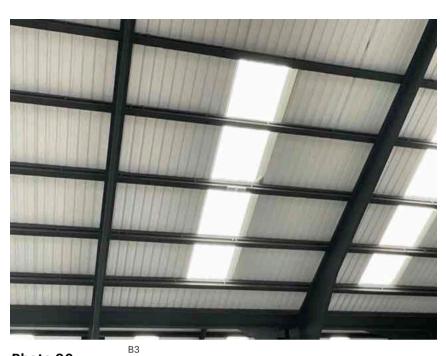

| Address         |                                                         | Weather Conditions                                                                                   | Sunny and dry   |          |
|-----------------|---------------------------------------------------------|------------------------------------------------------------------------------------------------------|-----------------|----------|
| Undertaken by:  | Clayton Ayling of Ayling Associates Chartered Surveyors | Undertaken On: 12 <sup>th</sup> May 2025                                                             |                 |          |
| Location        | Description                                             | Condition                                                                                            |                 | Photo No |
| B2              |                                                         |                                                                                                      |                 |          |
| Floor structure | Solid concrete floor structure with smooth screed.      | Generally in satisfactory condition                                                                  |                 | 79 - 82  |
|                 | IC covers.                                              | Floor bolts ground off rather than removed in around 3 locations. Bolts protrude from floor surface. |                 |          |
|                 |                                                         | IC covers sitting proud/ not level with floor.                                                       |                 |          |
| Ceiling         | Soffit of roof covering supported off portal frame.     | Satisfaction condition.                                                                              |                 | 83 - 84  |
| Structure       | Concrete portal frame.                                  | Generally satisfactory but with rough finishes and detached paint.                                   |                 | 85 - 87  |
| Floor coverings | Floor paint over surface.                               | In an aged condition, soiled.                                                                        |                 | 88       |
| Roof lights     | Clear GRP double skin.                                  | Satisfactory and translucent, free                                                                   | from yellowing. | 89       |
| В3              |                                                         |                                                                                                      |                 |          |
| Roof lights     | Clear GRP double skin.                                  | Satisfactory and translucent, free                                                                   | from yellowing. | 90       |
| Structure       | Concrete portal frame.                                  | Generally satisfactory but with rough finishes and detached paint.                                   |                 | 91       |
| Floor coverings | Floor paint over surface.                               | In an aged condition, soiled.                                                                        |                 | 92       |
| Ceiling         | Soffit of roof covering supported off portal frame.     | Satisfaction condition.                                                                              |                 | 93       |

B2

Floor coverings

Photo 89

B2 Roof lights

Photo 91

B3 Structure

Photo 90

Roof lights