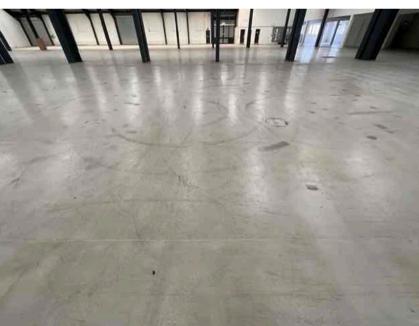

# Key to grid references

| Address                    |                                                                             | Weather Conditions                                                                   | Sunny and dry                   |          |
|----------------------------|-----------------------------------------------------------------------------|--------------------------------------------------------------------------------------|---------------------------------|----------|
| Undertaken by:             | Clayton Ayling of Ayling Associates Chartered Surveyors                     | Undertaken On: 12 <sup>th</sup> May 2025                                             |                                 |          |
| Location                   | Description                                                                 | Condition                                                                            |                                 | Photo No |
| This Schedule of Condition | n is specific to the lease to which it is appended.                         |                                                                                      |                                 |          |
| A1                         |                                                                             |                                                                                      |                                 |          |
| Ceiling                    | Emulsion coated plaster with white paint.                                   | Satisfaction condition.                                                              |                                 | 1        |
| Walls                      | Block work walls coated in white paint.                                     | Generally, in good condition but ir                                                  | need of redecoration.           | 2 - 4    |
|                            |                                                                             | Water staining indicating rising da                                                  | mp above skirting to east wall. |          |
| Structure                  | Concrete encased columns with concrete round bases, top beam and stanchion. | Generally satisfactory but with rough finishes and detached paint.                   |                                 | 5 - 8    |
| Floor structure            | Solid concrete floor structure with structural concrete surface.            | Generally, in satisfactory condition                                                 | 1.                              | 9 - 11   |
| Floor coverings            | Floor paint over surface.                                                   | In an aged condition with cracking and detachment to coatings in one localised area. |                                 | 12 - 13  |
| Doors                      | The door is boarded up and could not be inspected                           | The door is boarded up and could                                                     | not be inspected                | 14       |
| A2                         |                                                                             |                                                                                      |                                 |          |
| Walls                      | Block work walls coated in white paint                                      | Generally, in good condition but in                                                  | need of redecoration.           | 15 - 16  |

Photo 8 Structure

Photo 9

A1
Floor structure

Photo 11 Floor structure

Photo 10

A1
Floor structure

Photo 12 Floor coverings

Photo 13