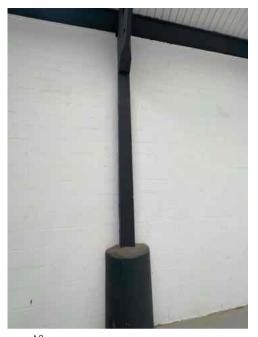

# Key to grid references

| Address                    |                                                                             | Weather Conditions                                                                   | Sunny and dry                   |          |
|----------------------------|-----------------------------------------------------------------------------|--------------------------------------------------------------------------------------|---------------------------------|----------|
| Undertaken by:             | Clayton Ayling of Ayling Associates Chartered Surveyors                     | Undertaken On: 12 <sup>th</sup> May 2025                                             |                                 |          |
| Location                   | Description                                                                 | Condition                                                                            |                                 | Photo No |
| This Schedule of Condition | n is specific to the lease to which it is appended.                         |                                                                                      |                                 |          |
| A1                         |                                                                             |                                                                                      |                                 |          |
| Ceiling                    | Emulsion coated plaster with white paint.                                   | Satisfaction condition.                                                              |                                 | 1        |
| Walls                      | Block work walls coated in white paint.                                     | Generally, in good condition but ir                                                  | need of redecoration.           | 2 - 4    |
|                            |                                                                             | Water staining indicating rising da                                                  | mp above skirting to east wall. |          |
| Structure                  | Concrete encased columns with concrete round bases, top beam and stanchion. | Generally satisfactory but with rough finishes and detached paint.                   |                                 | 5 - 8    |
| Floor structure            | Solid concrete floor structure with structural concrete surface.            | Generally, in satisfactory condition                                                 | 1.                              | 9 - 11   |
| Floor coverings            | Floor paint over surface.                                                   | In an aged condition with cracking and detachment to coatings in one localised area. |                                 | 12 - 13  |
| Doors                      | The door is boarded up and could not be inspected                           | The door is boarded up and could                                                     | not be inspected                | 14       |
| A2                         |                                                                             |                                                                                      |                                 |          |
| Walls                      | Block work walls coated in white paint                                      | Generally, in good condition but in                                                  | need of redecoration.           | 15 - 16  |