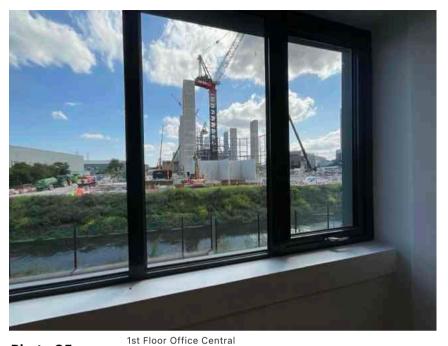

| Address                          |                                                                     | Weather Conditions                                                                            | ner Conditions Sunny and dry  |          |
|----------------------------------|---------------------------------------------------------------------|-----------------------------------------------------------------------------------------------|-------------------------------|----------|
| Undertaken by:                   | Clayton Ayling of Ayling Associates Chartered Surveyors             | Undertaken On: 12 <sup>th</sup> May 2025                                                      |                               |          |
| Location                         | Description                                                         | Condition                                                                                     |                               | Photo No |
| Doors                            | Panel door with single viewing pane.                                | As new.                                                                                       |                               | 53 - 54  |
|                                  | Mortice lever latch.                                                |                                                                                               |                               |          |
|                                  | Brushed stainless steel door closer, ironmongery, and Kicker plate. |                                                                                               |                               |          |
| Radiators                        | White electric heaters                                              | Good. A sample were operated and were operational.                                            |                               | 55 - 56  |
| Windowsill                       | MDF coated in paint.                                                | Cracking at perimeter abutments with walls.                                                   |                               | 57 - 60  |
|                                  |                                                                     | Permanent marker to top surface to left most window group.                                    |                               |          |
|                                  |                                                                     | Popped screw caps generally of filler.                                                        | ver surface, breaking surface |          |
| 1st Floor Office Central         |                                                                     |                                                                                               |                               |          |
| Floor structure                  | Solid                                                               | Level and true.                                                                               |                               | 61 - 63  |
| Joinery                          | MDF/timber joinery coated in flat paint                             | Generally in good condition, but with some cracking at door perimeter and abutment with walls |                               | 64 - 67  |
| Electrical distribution trunking | White PVCu trunking with white outlets.                             | Good.                                                                                         |                               | 68 - 75  |