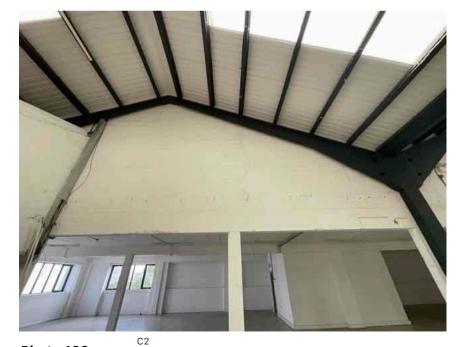

| Address         |                                                          | Weather Conditions                                                                                   | Sunny and dry         |           |
|-----------------|----------------------------------------------------------|------------------------------------------------------------------------------------------------------|-----------------------|-----------|
| Undertaken by:  | Clayton Ayling of Ayling Associates Chartered Surveyors  | Undertaken On: 12 <sup>th</sup> May 2025                                                             |                       |           |
| Location        | Description                                              | Condition                                                                                            |                       | Photo No  |
| C2              |                                                          |                                                                                                      |                       |           |
| Floor coverings | Floor paint over surface                                 | In an aged condition, soiled.                                                                        |                       | 134       |
| Floor structure | Solid concrete floor structure with smooth screed        | Generally in satisfactory condition                                                                  |                       | 135       |
|                 |                                                          | Floor bolts ground off rather than removed in around 8 locations. Bolts protrude from floor surface. |                       |           |
| Roof lights     | Clear GRP double skin.                                   | Satisfactory and translucent, free from yellowing.                                                   |                       | 136       |
| Structure       | Steel portal frame encased in concrete to southern wall. | Generally satisfactory but with rough finishes and detached paint.                                   |                       | 137       |
| Ceiling         | Soffit of roof covering supported off portal frame.      | Satisfactory condition.                                                                              |                       | 138       |
| Walls           | Block work walls coated in white paint                   | Generally in good condition but in                                                                   | need of redecoration. | 139 - 143 |
|                 |                                                          |                                                                                                      |                       |           |
| СЗ              |                                                          |                                                                                                      |                       |           |
| Walls           | Block work walls coated in white paint.                  | Generally in good condition but in                                                                   | need of redecoration. | 144 - 145 |
|                 |                                                          |                                                                                                      |                       |           |
| Floor coverings | Floor paint over surface                                 | In an aged condition, soiled.                                                                        |                       | 146       |