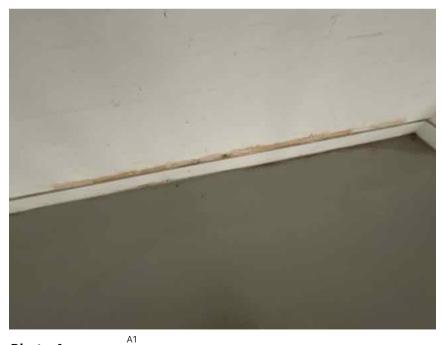

# Key to grid references

| Address                    |                                                                             | Weather Conditions                                                                   | Sunny and dry                   |          |
|----------------------------|-----------------------------------------------------------------------------|--------------------------------------------------------------------------------------|---------------------------------|----------|
| Undertaken by:             | Clayton Ayling of Ayling Associates Chartered Surveyors                     | Undertaken On: 12 <sup>th</sup> May 2025                                             |                                 |          |
| Location                   | Description                                                                 | Condition                                                                            |                                 | Photo No |
| This Schedule of Condition | n is specific to the lease to which it is appended.                         |                                                                                      |                                 |          |
| A1                         |                                                                             |                                                                                      |                                 |          |
| Ceiling                    | Emulsion coated plaster with white paint.                                   | Satisfaction condition.                                                              |                                 | 1        |
| Walls                      | Block work walls coated in white paint.                                     | Generally, in good condition but ir                                                  | need of redecoration.           | 2 - 4    |
|                            |                                                                             | Water staining indicating rising da                                                  | mp above skirting to east wall. |          |
| Structure                  | Concrete encased columns with concrete round bases, top beam and stanchion. | Generally satisfactory but with rough finishes and detached paint.                   |                                 | 5 - 8    |
| Floor structure            | Solid concrete floor structure with structural concrete surface.            | Generally, in satisfactory condition                                                 | 1.                              | 9 - 11   |
| Floor coverings            | Floor paint over surface.                                                   | In an aged condition with cracking and detachment to coatings in one localised area. |                                 | 12 - 13  |
| Doors                      | The door is boarded up and could not be inspected                           | The door is boarded up and could                                                     | not be inspected                | 14       |
| A2                         |                                                                             |                                                                                      |                                 |          |
| Walls                      | Block work walls coated in white paint                                      | Generally, in good condition but in                                                  | need of redecoration.           | 15 - 16  |