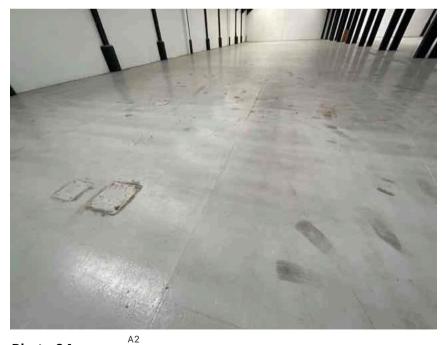

# Key to grid references

| Address                    |                                                                             | Weather Conditions                                                                   | Sunny and dry                   |          |
|----------------------------|-----------------------------------------------------------------------------|--------------------------------------------------------------------------------------|---------------------------------|----------|
| Undertaken by:             | Clayton Ayling of Ayling Associates Chartered Surveyors                     | Undertaken On: 12 <sup>th</sup> May 2025                                             |                                 |          |
| Location                   | Description                                                                 | Condition                                                                            |                                 | Photo No |
| This Schedule of Condition | n is specific to the lease to which it is appended.                         |                                                                                      |                                 |          |
| A1                         |                                                                             |                                                                                      |                                 |          |
| Ceiling                    | Emulsion coated plaster with white paint.                                   | Satisfaction condition.                                                              |                                 | 1        |
| Walls                      | Block work walls coated in white paint.                                     | Generally, in good condition but ir                                                  | need of redecoration.           | 2 - 4    |
|                            |                                                                             | Water staining indicating rising da                                                  | mp above skirting to east wall. |          |
| Structure                  | Concrete encased columns with concrete round bases, top beam and stanchion. | Generally satisfactory but with rough finishes and detached paint.                   |                                 | 5 - 8    |
| Floor structure            | Solid concrete floor structure with structural concrete surface.            | Generally, in satisfactory condition                                                 | 1.                              | 9 - 11   |
| Floor coverings            | Floor paint over surface.                                                   | In an aged condition with cracking and detachment to coatings in one localised area. |                                 | 12 - 13  |
| Doors                      | The door is boarded up and could not be inspected                           | The door is boarded up and could                                                     | not be inspected                | 14       |
| A2                         |                                                                             |                                                                                      |                                 |          |
| Walls                      | Block work walls coated in white paint                                      | Generally, in good condition but in                                                  | need of redecoration.           | 15 - 16  |

A1

Floor coverings

Photo 15

A2

Walls

Photo 14

A1

Doors