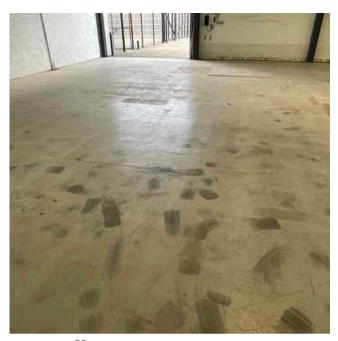

| Address         |                                                         | Weather Conditions                                                                                    | Sunny and dry               |          |
|-----------------|---------------------------------------------------------|-------------------------------------------------------------------------------------------------------|-----------------------------|----------|
| Undertaken by:  | Clayton Ayling of Ayling Associates Chartered Surveyors | Undertaken On: 12 <sup>th</sup> May 2025                                                              |                             |          |
| Location        | Description                                             | Condition                                                                                             |                             | Photo No |
| Structure       | Concrete portal frame.                                  | Generally satisfactory but with paint.                                                                | rough finishes and detached | 17 - 19  |
| Ceiling         | Soffit of roof covering supported off portal frame.     | Satisfaction condition.                                                                               |                             | 20 - 23  |
| Floor structure | Solid concrete floor structure with smooth screed       | Generally, in satisfactory condition                                                                  | า                           | 24 - 26  |
|                 |                                                         | Floor bolts ground off rather than removed in around 20 locations. Bolts protrude from floor surface. |                             |          |
| Floor coverings | Floor paint over surface.                               | In an aged condition and cracking in a number of areas.                                               |                             |          |
| Roof lights     | Clear GRP double skin.                                  | Satisfactory and translucent, free from yellowing.                                                    |                             | 27       |
| А3              |                                                         |                                                                                                       |                             |          |
| Floor structure | Solid concrete floor structure with smooth screed       | Generally, in satisfactory condition                                                                  | 1                           | 28 - 31  |
|                 |                                                         | Floor bolts ground off rather than removed in around 4 locations. Bolts protrude from floor surface.  |                             |          |
| Walls           | Block work walls coated in white paint.                 | Generally, in good condition but in need of redecoration.                                             |                             | 32       |
|                 |                                                         |                                                                                                       |                             |          |
| Ceiling         | Soffit of roof covering supported off portal frame.     | Satisfaction condition.                                                                               |                             | 33 - 34  |

| Address         |                                                         | Weather Conditions                                                       | Sunny and dry                                                      |          |
|-----------------|---------------------------------------------------------|--------------------------------------------------------------------------|--------------------------------------------------------------------|----------|
| Undertaken by:  | Clayton Ayling of Ayling Associates Chartered Surveyors | Undertaken On: 12 <sup>th</sup> May 2025                                 |                                                                    |          |
| Location        | Description                                             | Condition                                                                |                                                                    | Photo No |
| Structure       | Concrete portal frame.                                  | Generally satisfactory but with paint.                                   | Generally satisfactory but with rough finishes and detached paint. |          |
| Floor coverings | Floor paint over surface                                | In an aged condition, soiled.                                            |                                                                    | 39 - 40  |
| Roof lights     | Clear GRP double skin.                                  | Satisfactory and translucent, free                                       | from yellowing.                                                    | 41       |
| A4              |                                                         |                                                                          |                                                                    |          |
| Floor coverings | Floor paint over surface                                | In an aged condition, soiled.                                            |                                                                    | 42       |
| Floor structure | Solid concrete floor structure with smooth screed       | Generally, in satisfactory condition                                     |                                                                    | 43       |
|                 |                                                         | Floor bolts ground off rather than in Bolts protrude from floor surface. | removed in around 2 locations.                                     |          |
| Roof lights     | Clear GRP double skin.                                  | Satisfactory and translucent, free                                       | from yellowing.                                                    | 44       |
| Structure       | Concrete portal frame.                                  | Generally satisfactory but with rough finishes and detached paint.       |                                                                    | 45       |
| Ceiling         | Soffit of roof covering supported off portal frame      | Satisfaction condition                                                   |                                                                    | 46       |
| Walls           | Block work walls coated in white paint                  | Generally, in good condition but in need of redecoration.                |                                                                    | 47       |
|                 |                                                         |                                                                          |                                                                    |          |