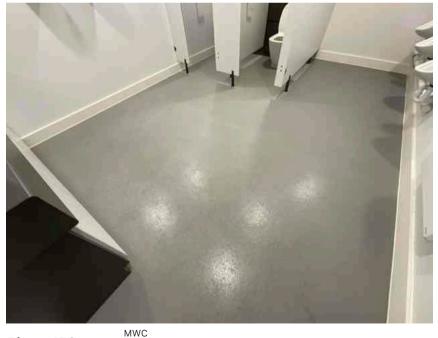

| Address         |                                                         | Weather Conditions                                                                  | Sunny and dry |           |
|-----------------|---------------------------------------------------------|-------------------------------------------------------------------------------------|---------------|-----------|
| Undertaken by:  | Clayton Ayling of Ayling Associates Chartered Surveyors | Undertaken On: 12 <sup>th</sup> May 2025                                            |               |           |
| Location        | Description                                             | Condition                                                                           |               | Photo No  |
| Walls           | Emulsion coated plaster                                 | In good condition generally but with poor decorative finish requiring redecoration. |               | 141 - 143 |
|                 |                                                         | General cracking between ceiling and wall junction.                                 |               |           |
| Floor coverings | Carpet tiles. Nosings to stair.                         | Generally, in a good condition.                                                     |               | 144       |
| Ceiling         | Plasterboard covered in emulsion.                       | Generally, in a good condition.                                                     |               | 145       |
| Joinery         | MDF/timber joinery coated in flat paint                 | Generally, in good condition.                                                       |               | 146 - 148 |
| MWC             |                                                         |                                                                                     |               |           |
| Ceiling         | Suspended scene grid with mineral tiles.                | Satisfactory.                                                                       |               | 149 - 150 |
| Walls           | Emulsion coated plaster                                 | Generally satisfactory but soiled in places requiring redecoration.                 |               | 151 - 153 |
| Woodwork        | MDF covered in flat paint                               | Generally, in satisfactory condition but soiled and in need of redecoration         |               | 154 - 155 |
| Floor structure | Solid floor structure.                                  | Satisfactory, true and level.                                                       |               | 156       |
| Floor coverings | Vinyl floor coverings                                   | Satisfactory                                                                        |               | 157       |
| Toilet          | Ceramic WC with concealed cistern within panelling      | Satisfactory condition. Flush satisfactory.                                         |               | 158 - 161 |

| Address           |                                                                    | Weather Conditions                                                          | Sunny and dry             |           |
|-------------------|--------------------------------------------------------------------|-----------------------------------------------------------------------------|---------------------------|-----------|
| Undertaken by:    | Clayton Ayling of Ayling Associates Chartered Surveyors            | Undertaken On:                                                              | 12 <sup>th</sup> May 2025 |           |
| Location          | Description                                                        | Condition                                                                   |                           | Photo No  |
| Sink              | Ceramic sinks with chrome plated taps built in timber vanity units | In good condition as new                                                    |                           | 162       |
| IPS cubicles      | IPS contiguous cubicles                                            | Good although soiled generally.                                             |                           | 163 - 168 |
| Urinals           | Ceramic.                                                           | Good.                                                                       |                           | 169 - 170 |
| Mirrors to basins | Glass mirrors                                                      | Satisfactory                                                                |                           | 171       |
| wwc               |                                                                    |                                                                             |                           |           |
| Floor structure   | Solid floor structure                                              | Satisfactory, true and level                                                |                           | 172       |
| Woodwork          | MDF covered in flat paint                                          | Generally, in satisfactory condition but soiled and in need of redecoration |                           | 173 - 174 |
| Sink              | Ceramic sinks with chrome plated taps built in timber vanity units | In good condition as new                                                    |                           | 175       |
| Floor coverings   | Vinyl floor coverings                                              | Satisfactory                                                                |                           | 176       |
| Toilet            | Ceramic WC with concealed system within panelling                  | Satisfactory condition. Flush satisfactory.                                 |                           | 177       |
| Ceiling           | Suspended scene grid with mineral tiles.                           | Satisfactory.                                                               |                           | 178       |
| Walls             | Emulsion coated plaster.                                           | Generally satisfactory but soiled in places requiring redecoration.         |                           | 179 - 181 |
| Mirrors to basins | Glass mirrors                                                      | Satisfactory 182                                                            |                           | 182       |