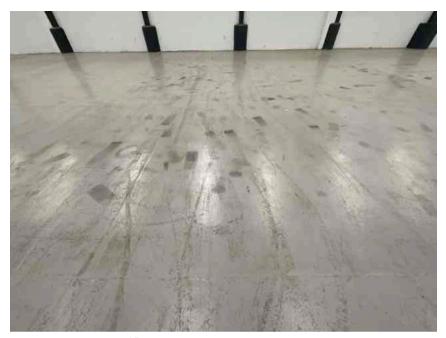

# Key to grid references

| Address                    |                                                                             | Weather Conditions                                                                   | Sunny and dry                   |          |
|----------------------------|-----------------------------------------------------------------------------|--------------------------------------------------------------------------------------|---------------------------------|----------|
| Undertaken by:             | Clayton Ayling of Ayling Associates Chartered Surveyors                     | Undertaken On: 12 <sup>th</sup> May 2025                                             |                                 |          |
| Location                   | Description                                                                 | Condition                                                                            |                                 | Photo No |
| This Schedule of Condition | n is specific to the lease to which it is appended.                         |                                                                                      |                                 |          |
| A1                         |                                                                             |                                                                                      |                                 |          |
| Ceiling                    | Emulsion coated plaster with white paint.                                   | Satisfaction condition.                                                              |                                 | 1        |
| Walls                      | Block work walls coated in white paint.                                     | Generally, in good condition but ir                                                  | need of redecoration.           | 2 - 4    |
|                            |                                                                             | Water staining indicating rising da                                                  | mp above skirting to east wall. |          |
| Structure                  | Concrete encased columns with concrete round bases, top beam and stanchion. | Generally satisfactory but with rough finishes and detached paint.                   |                                 | 5 - 8    |
| Floor structure            | Solid concrete floor structure with structural concrete surface.            | Generally, in satisfactory condition                                                 | 1.                              | 9 - 11   |
| Floor coverings            | Floor paint over surface.                                                   | In an aged condition with cracking and detachment to coatings in one localised area. |                                 | 12 - 13  |
| Doors                      | The door is boarded up and could not be inspected                           | The door is boarded up and could                                                     | not be inspected                | 14       |
| A2                         |                                                                             |                                                                                      |                                 |          |
| Walls                      | Block work walls coated in white paint                                      | Generally, in good condition but in                                                  | need of redecoration.           | 15 - 16  |

| Address         |                                                         | Weather Conditions                                                                                    | Sunny and dry               |          |
|-----------------|---------------------------------------------------------|-------------------------------------------------------------------------------------------------------|-----------------------------|----------|
| Undertaken by:  | Clayton Ayling of Ayling Associates Chartered Surveyors | Undertaken On: 12 <sup>th</sup> May 2025                                                              |                             |          |
| Location        | Description                                             | Condition                                                                                             |                             | Photo No |
| Structure       | Concrete portal frame.                                  | Generally satisfactory but with paint.                                                                | rough finishes and detached | 17 - 19  |
| Ceiling         | Soffit of roof covering supported off portal frame.     | Satisfaction condition.                                                                               |                             | 20 - 23  |
| Floor structure | Solid concrete floor structure with smooth screed       | Generally, in satisfactory condition                                                                  | า                           | 24 - 26  |
|                 |                                                         | Floor bolts ground off rather than removed in around 20 locations. Bolts protrude from floor surface. |                             |          |
| Floor coverings | Floor paint over surface.                               | In an aged condition and cracking in a number of areas.                                               |                             |          |
| Roof lights     | Clear GRP double skin.                                  | Satisfactory and translucent, free from yellowing.                                                    |                             | 27       |
| А3              |                                                         |                                                                                                       |                             |          |
| Floor structure | Solid concrete floor structure with smooth screed       | Generally, in satisfactory condition                                                                  | 1                           | 28 - 31  |
|                 |                                                         | Floor bolts ground off rather than removed in around 4 locations. Bolts protrude from floor surface.  |                             |          |
| Walls           | Block work walls coated in white paint.                 | Generally, in good condition but in need of redecoration.                                             |                             | 32       |
|                 |                                                         |                                                                                                       |                             |          |
| Ceiling         | Soffit of roof covering supported off portal frame.     | Satisfaction condition.                                                                               |                             | 33 - 34  |