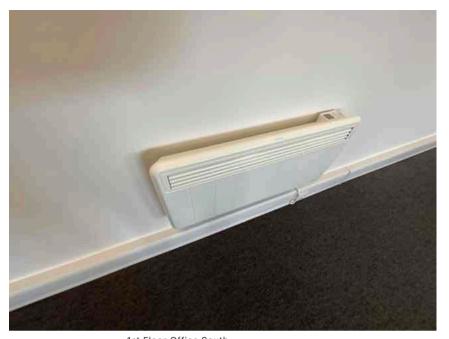

| Address                          |                                                                     | Weather Conditions                                                                            | ner Conditions Sunny and dry  |          |
|----------------------------------|---------------------------------------------------------------------|-----------------------------------------------------------------------------------------------|-------------------------------|----------|
| Undertaken by:                   | Clayton Ayling of Ayling Associates Chartered Surveyors             | Undertaken On: 12 <sup>th</sup> May 2025                                                      |                               |          |
| Location                         | Description                                                         | Condition                                                                                     |                               | Photo No |
| Doors                            | Panel door with single viewing pane.                                | As new.                                                                                       |                               | 53 - 54  |
|                                  | Mortice lever latch.                                                |                                                                                               |                               |          |
|                                  | Brushed stainless steel door closer, ironmongery, and Kicker plate. |                                                                                               |                               |          |
| Radiators                        | White electric heaters                                              | Good. A sample were operated and were operational.                                            |                               | 55 - 56  |
| Windowsill                       | MDF coated in paint.                                                | Cracking at perimeter abutments with walls.                                                   |                               | 57 - 60  |
|                                  |                                                                     | Permanent marker to top surface to left most window group.                                    |                               |          |
|                                  |                                                                     | Popped screw caps generally of filler.                                                        | ver surface, breaking surface |          |
| 1st Floor Office Central         |                                                                     |                                                                                               |                               |          |
| Floor structure                  | Solid                                                               | Level and true.                                                                               |                               | 61 - 63  |
| Joinery                          | MDF/timber joinery coated in flat paint                             | Generally in good condition, but with some cracking at door perimeter and abutment with walls |                               | 64 - 67  |
| Electrical distribution trunking | White PVCu trunking with white outlets.                             | Good.                                                                                         |                               | 68 - 75  |

| Address                |                                                                 | Weather Conditions                                                                  | Sunny and dry        |          |
|------------------------|-----------------------------------------------------------------|-------------------------------------------------------------------------------------|----------------------|----------|
| Undertaken by:         | Clayton Ayling of Ayling Associates Chartered Surveyors         | Undertaken On: 12 <sup>th</sup> May 2025                                            |                      |          |
| Location               | Description                                                     | Condition                                                                           |                      | Photo No |
| Ceiling                | Mineral tile suspended ceiling grid.                            | Generally in a good condition, as new.                                              |                      | 90 - 91  |
|                        | With inset panel lights and fire detection sounders and sensor. |                                                                                     |                      |          |
| Radiators              | White electric heaters                                          | Good. A sample were operated and were operational.                                  |                      | 92       |
| Windowsills            | Mdf coated in paint.                                            | Satisfactory generally.                                                             |                      | 93 - 97  |
|                        |                                                                 | Perimeter cracking to each sill.                                                    |                      |          |
|                        |                                                                 | Central crack to centre window group section.                                       |                      |          |
| 1st Floor Office South |                                                                 |                                                                                     |                      |          |
| Walls                  | Emulsion coated plaster                                         | In good condition generally but with poor decorative finish requiring redecoration. |                      | 98 - 108 |
|                        |                                                                 | Fine crack above radiator to south                                                  | of East facing wall. |          |
| Radiators              | White electric heaters                                          | Good.                                                                               |                      | 109      |
|                        |                                                                 | A sample were operated and were operational.                                        |                      |          |