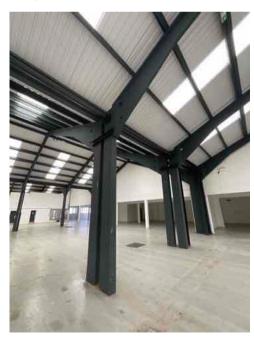

| Address         |                                                         | Weather Conditions                                                                                    | Sunny and dry               |          |
|-----------------|---------------------------------------------------------|-------------------------------------------------------------------------------------------------------|-----------------------------|----------|
| Undertaken by:  | Clayton Ayling of Ayling Associates Chartered Surveyors | Undertaken On: 12 <sup>th</sup> May 2025                                                              |                             |          |
| Location        | Description                                             | Condition                                                                                             |                             | Photo No |
| Structure       | Concrete portal frame.                                  | Generally satisfactory but with paint.                                                                | rough finishes and detached | 17 - 19  |
| Ceiling         | Soffit of roof covering supported off portal frame.     | Satisfaction condition.                                                                               |                             | 20 - 23  |
| Floor structure | Solid concrete floor structure with smooth screed       | Generally, in satisfactory condition                                                                  | า                           | 24 - 26  |
|                 |                                                         | Floor bolts ground off rather than removed in around 20 locations. Bolts protrude from floor surface. |                             |          |
| Floor coverings | Floor paint over surface.                               | In an aged condition and cracking in a number of areas.                                               |                             |          |
| Roof lights     | Clear GRP double skin.                                  | Satisfactory and translucent, free from yellowing.                                                    |                             | 27       |
| А3              |                                                         |                                                                                                       |                             |          |
| Floor structure | Solid concrete floor structure with smooth screed       | Generally, in satisfactory condition                                                                  | 1                           | 28 - 31  |
|                 |                                                         | Floor bolts ground off rather than removed in around 4 locations. Bolts protrude from floor surface.  |                             |          |
| Walls           | Block work walls coated in white paint.                 | Generally, in good condition but in need of redecoration.                                             |                             | 32       |
|                 |                                                         |                                                                                                       |                             |          |
| Ceiling         | Soffit of roof covering supported off portal frame.     | Satisfaction condition.                                                                               |                             | 33 - 34  |