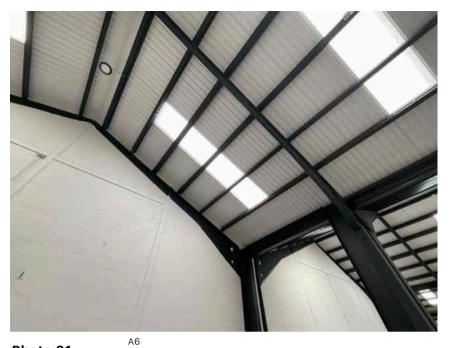

| Address         |                                                          | Weather Conditions                                                    | Sunny and dry                 |          |
|-----------------|----------------------------------------------------------|-----------------------------------------------------------------------|-------------------------------|----------|
| Undertaken by:  | Clayton Ayling of Ayling Associates Chartered Surveyors  | Undertaken On: 12 <sup>th</sup> May 2025                              |                               |          |
| Location        | Description                                              | Condition                                                             |                               | Photo No |
| A5              |                                                          |                                                                       |                               |          |
| Ceiling         | Soffit of roof covering supported off portal frame.      | Satisfaction condition.                                               |                               | 48       |
| Roof lights     | Clear GRP double skin.                                   | Satisfactory and translucent, free                                    | from yellowing.               | 49       |
| Floor structure | Solid concrete floor structure with smooth screed        | Generally, in satisfactory condition                                  |                               | 50       |
|                 |                                                          | Floor bolts ground off rather than Bolts protrude from floor surface. | removed in around 1 location. |          |
| Floor coverings | Floor paint over surface                                 | In an aged condition, soiled.                                         |                               | 51 - 52  |
| Structure.      | Steel portal frame encased in concrete to southern wall. | Generally satisfactory but with paint.                                | rough finishes and detached   | 53       |
| Walls           | Block work walls coated in white paint                   | Generally, in good condition but ir                                   | n need of redecoration.       | 54       |
|                 |                                                          |                                                                       |                               |          |
| A6              |                                                          |                                                                       |                               |          |
| Ceiling         | Soffit of roof covering supported off portal frame.      | Satisfaction condition.                                               |                               | 55 - 56  |
| Walls           | Block work walls coated in white paint                   | Generally, in good condition but ir                                   | n need of redecoration.       | 57 - 58  |
|                 |                                                          |                                                                       |                               |          |