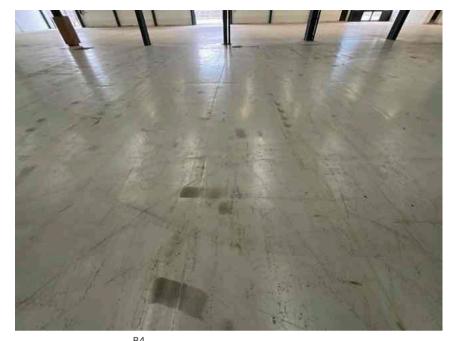

| Address         |                                                         | Weather Conditions                                                                                   | Sunny and dry                 |          |  |
|-----------------|---------------------------------------------------------|------------------------------------------------------------------------------------------------------|-------------------------------|----------|--|
| Undertaken by:  | Clayton Ayling of Ayling Associates Chartered Surveyors | Undertaken On: 12 <sup>th</sup> May 2025                                                             |                               |          |  |
| Location        | Description                                             | Condition                                                                                            |                               | Photo No |  |
| Floor structure | Solid concrete floor structure with smooth screed.      | Generally in satisfactory condition                                                                  |                               | 94       |  |
|                 |                                                         | Floor bolts ground off rather than removed in around 8 locations. Bolts protrude from floor surface. |                               |          |  |
| B4              |                                                         |                                                                                                      |                               |          |  |
| Ceiling         | Soffit of roof covering supported off portal frame.     | Satisfaction condition.                                                                              |                               | 95       |  |
| Floor coverings | Floor paint over surface.                               | In an aged condition, soiled.                                                                        |                               | 96       |  |
| Structure       | Concrete portal frame.                                  | Generally satisfactory but with rough finishes and detached paint.                                   |                               | 97 - 99  |  |
| Roof lights     | Clear GRP double skin.                                  | Satisfactory and translucent, free from yellowing.                                                   |                               | 100      |  |
| Floor structure | Solid concrete floor structure with smooth screed.      | Generally in satisfactory condition                                                                  |                               | 101      |  |
|                 |                                                         | Floor bolts ground off rather than r<br>Bolts protrude from floor surface.                           | emoved in around 8 locations. |          |  |

Roof lights

Photo 101

Floor structure

Photo 103

Floor structure

Photo 102

Floor structure

Photo 104