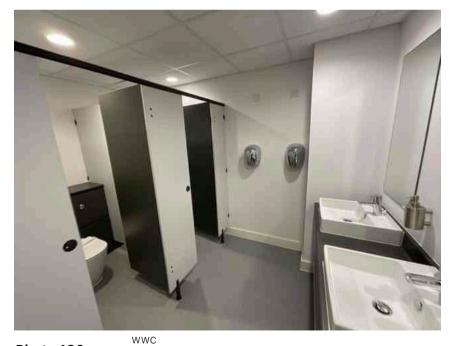

| Address         |                                                         | Weather Conditions                                                     | Sunny and dry             |          |
|-----------------|---------------------------------------------------------|------------------------------------------------------------------------|---------------------------|----------|
| Undertaken by:  | Clayton Ayling of Ayling Associates Chartered Surveyors | Undertaken On:                                                         | 12 <sup>th</sup> May 2025 |          |
| Location        | Description                                             | Condition                                                              |                           | Photo No |
| Structure       | Concrete portal frame.                                  | Generally satisfactory but with rough finishes and detached paint.     |                           | 171      |
| Roof lights     | Clear GRP double skin.                                  | Satisfactory and translucent, free from yellowing.                     |                           | 172      |
| Ceiling         | Soffit of roof covering supported off portal frame.     | Satisfactory condition.                                                |                           | 173      |
| Floor coverings | Floor paint over surface                                | In an aged condition, soiled. Cracking to finishes in localised areas. |                           | 174      |
| Walls           | Block work walls coated in white paint                  | Generally, in good condition but in need of redecoration.              |                           | 175      |
| W/C             |                                                         |                                                                        |                           |          |
| Ceiling         | Plasterboard covered in emulsion.                       | Generally soiled and in need of redecoration.                          |                           | 176      |
| Walls           | Plaster covered in emulsion.                            | Begrimed.                                                              |                           | 177      |
| Floor structure | Solid                                                   | Level and true.                                                        |                           | 178      |
| Floor coverings | Vinyl floor coverings                                   | In poor condition with severe staining.                                |                           | 179      |
| W/C             | Ceramic W/C with concealed cistern                      | Satisfactory.                                                          |                           | 180      |
| Basin           | Ceramic basin in vanity unit.                           | Satisfactory, vanity unit is aged and chipped.                         |                           | 181      |
| Cubicles        | IPS style cubicles.                                     | Generally aged.                                                        |                           | 182      |
| Triple basin    | Triple ceramic basin in chipboard cabinets.             | Generally stained and aged.                                            |                           | 183      |