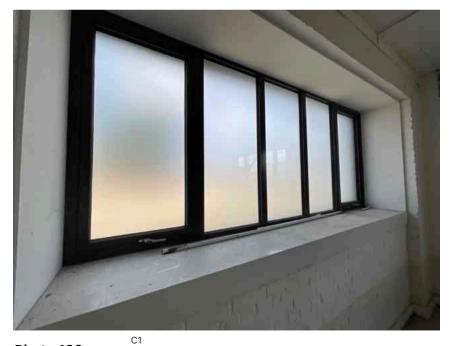

| Address         |                                                                                     | Weather Conditions                                                            | Sunny and dry                  |           |
|-----------------|-------------------------------------------------------------------------------------|-------------------------------------------------------------------------------|--------------------------------|-----------|
| Undertaken by:  | Clayton Ayling of Ayling Associates Chartered Surveyors                             | Undertaken On: 12 <sup>th</sup> May 2025                                      |                                |           |
| Location        | Description                                                                         | Condition                                                                     |                                | Photo No  |
| Floor coverings | Floor paint over surface                                                            | In an aged condition, soiled.                                                 |                                | 116       |
| Walls           | Block work painted in white paint                                                   | Generally satisfactory, although se                                           | piled.                         | 117       |
| C1              |                                                                                     |                                                                               |                                |           |
| Ceiling         | Exposed concrete planks coated in white paint.                                      | Satisfaction condition.                                                       |                                | 118 - 119 |
| Floor structure | Solid concrete floor structure with smooth screed.                                  | Generally in satisfactory condition.                                          |                                | 120 - 121 |
| Doors           | Factory finished door with brushed stainless ironmongery, kicker plates and closer. | Generally in a good condition, but with some marks and dents over the surface |                                | 122       |
|                 |                                                                                     | Note that this is a factory finished for redecoration.                        | door and may not be suitable   |           |
| Floor coverings | Floor paint over surface.                                                           | In an aged condition generally.                                               |                                | 123       |
| Structure       | Concrete columns with top beam and stanchion.                                       | Generally satisfactory but with rough finishes and aged paint.                |                                | 124 - 126 |
| Walls           | Blockwork walls coated in white paint                                               | Generally in good condition but in need of redecoration.                      |                                | 127 - 130 |
|                 |                                                                                     | Very dirty surfaces to windowsills.                                           |                                |           |
| Windows         | Polymer coated double glazed aluminium casement windows                             | satisfactory. Locked at the time of                                           | inspection, were not testable. | 131 - 133 |