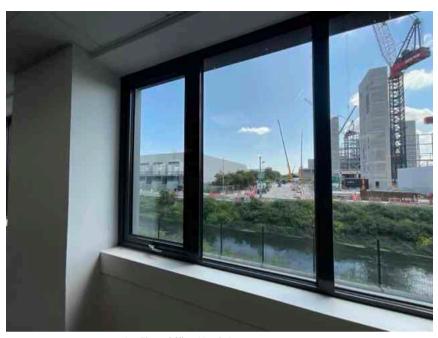

| Address         |                                                         | Weather Conditions                                                                                | Sunny and dry                  |          |
|-----------------|---------------------------------------------------------|---------------------------------------------------------------------------------------------------|--------------------------------|----------|
| Undertaken by:  | Clayton Ayling of Ayling Associates Chartered Surveyors | Undertaken On: 12 <sup>th</sup> May 2025                                                          |                                |          |
| Location        | Description                                             | Condition                                                                                         |                                | Photo No |
| Floor structure | Solid                                                   | Level and true.                                                                                   |                                | 36       |
| Floor coverings | Carpet tiles                                            | Generally, in a good condition as new but with some lifting at seams.                             |                                | 37 - 39  |
| Windows         | Powder coated aluminium windows with double glazing     | Generally, in satisfactory condition, many were locked and could not be opened at the inspection. |                                | 40 - 52  |
|                 |                                                         | Generally, windows are soiled windows and opening mechanism                                       |                                |          |
|                 |                                                         | Water ingress was noted to the no                                                                 | orthwest window at the corner. |          |
|                 |                                                         | Tape noted to central windowpand                                                                  | e to Northwest window group.   |          |
|                 |                                                         | Sealant joint has become dislodge right most window.                                              | ed to Northwest window group   |          |