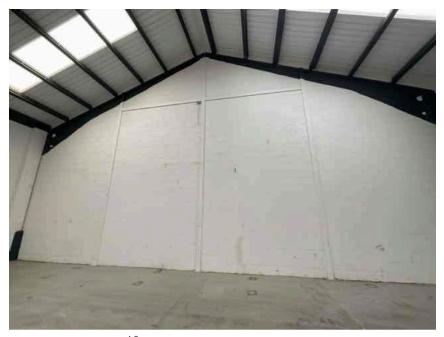

# Key to grid references

| Address                    |                                                                             | Weather Conditions                                                                   | Sunny and dry                   |          |
|----------------------------|-----------------------------------------------------------------------------|--------------------------------------------------------------------------------------|---------------------------------|----------|
| Undertaken by:             | Clayton Ayling of Ayling Associates Chartered Surveyors                     | Undertaken On: 12 <sup>th</sup> May 2025                                             |                                 |          |
| Location                   | Description                                                                 | Condition                                                                            |                                 | Photo No |
| This Schedule of Condition | n is specific to the lease to which it is appended.                         |                                                                                      |                                 |          |
| A1                         |                                                                             |                                                                                      |                                 |          |
| Ceiling                    | Emulsion coated plaster with white paint.                                   | Satisfaction condition.                                                              |                                 | 1        |
| Walls                      | Block work walls coated in white paint.                                     | Generally, in good condition but ir                                                  | need of redecoration.           | 2 - 4    |
|                            |                                                                             | Water staining indicating rising da                                                  | mp above skirting to east wall. |          |
| Structure                  | Concrete encased columns with concrete round bases, top beam and stanchion. | Generally satisfactory but with rough finishes and detached paint.                   |                                 | 5 - 8    |
| Floor structure            | Solid concrete floor structure with structural concrete surface.            | Generally, in satisfactory condition                                                 | 1.                              | 9 - 11   |
| Floor coverings            | Floor paint over surface.                                                   | In an aged condition with cracking and detachment to coatings in one localised area. |                                 | 12 - 13  |
| Doors                      | The door is boarded up and could not be inspected                           | The door is boarded up and could                                                     | not be inspected                | 14       |
| A2                         |                                                                             |                                                                                      |                                 |          |
| Walls                      | Block work walls coated in white paint                                      | Generally, in good condition but in                                                  | need of redecoration.           | 15 - 16  |