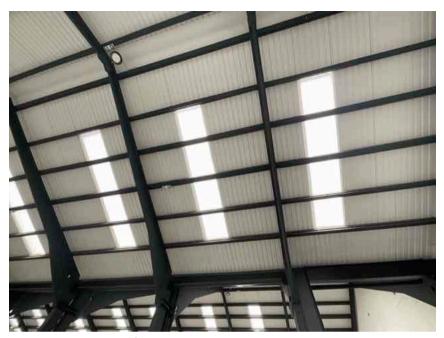

| Address         |                                                         | Weather Conditions                                                                                    | Sunny and dry               |          |
|-----------------|---------------------------------------------------------|-------------------------------------------------------------------------------------------------------|-----------------------------|----------|
| Undertaken by:  | Clayton Ayling of Ayling Associates Chartered Surveyors | Undertaken On: 12 <sup>th</sup> May 2025                                                              |                             |          |
| Location        | Description                                             | Condition                                                                                             |                             | Photo No |
| Structure       | Concrete portal frame.                                  | Generally satisfactory but with paint.                                                                | rough finishes and detached | 17 - 19  |
| Ceiling         | Soffit of roof covering supported off portal frame.     | Satisfaction condition.                                                                               |                             | 20 - 23  |
| Floor structure | Solid concrete floor structure with smooth screed       | Generally, in satisfactory condition                                                                  | า                           | 24 - 26  |
|                 |                                                         | Floor bolts ground off rather than removed in around 20 locations. Bolts protrude from floor surface. |                             |          |
| Floor coverings | Floor paint over surface.                               | In an aged condition and cracking in a number of areas.                                               |                             |          |
| Roof lights     | Clear GRP double skin.                                  | Satisfactory and translucent, free from yellowing.                                                    |                             | 27       |
| А3              |                                                         |                                                                                                       |                             |          |
| Floor structure | Solid concrete floor structure with smooth screed       | Generally, in satisfactory condition                                                                  | 1                           | 28 - 31  |
|                 |                                                         | Floor bolts ground off rather than removed in around 4 locations. Bolts protrude from floor surface.  |                             |          |
| Walls           | Block work walls coated in white paint.                 | Generally, in good condition but in need of redecoration.                                             |                             | 32       |
|                 |                                                         |                                                                                                       |                             |          |
| Ceiling         | Soffit of roof covering supported off portal frame.     | Satisfaction condition.                                                                               |                             | 33 - 34  |

Photo 24 Floor structure

Photo 25

Floor structure

Photo 27

A2

Roof lights

Photo 26

A2
Floor structure