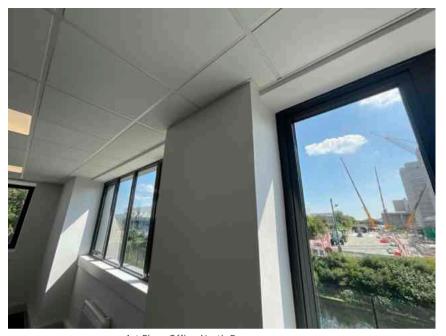

| Address         |                                                         | Weather Conditions                                                                                | Sunny and dry                  |          |
|-----------------|---------------------------------------------------------|---------------------------------------------------------------------------------------------------|--------------------------------|----------|
| Undertaken by:  | Clayton Ayling of Ayling Associates Chartered Surveyors | Undertaken On: 12 <sup>th</sup> May 2025                                                          |                                |          |
| Location        | Description                                             | Condition                                                                                         |                                | Photo No |
| Floor structure | Solid                                                   | Level and true.                                                                                   |                                | 36       |
| Floor coverings | Carpet tiles                                            | Generally, in a good condition as new but with some lifting at seams.                             |                                | 37 - 39  |
| Windows         | Powder coated aluminium windows with double glazing     | Generally, in satisfactory condition, many were locked and could not be opened at the inspection. |                                | 40 - 52  |
|                 |                                                         | Generally, windows are soiled windows and opening mechanism                                       |                                |          |
|                 |                                                         | Water ingress was noted to the no                                                                 | orthwest window at the corner. |          |
|                 |                                                         | Tape noted to central windowpand                                                                  | e to Northwest window group.   |          |
|                 |                                                         | Sealant joint has become dislodge right most window.                                              | ed to Northwest window group   |          |