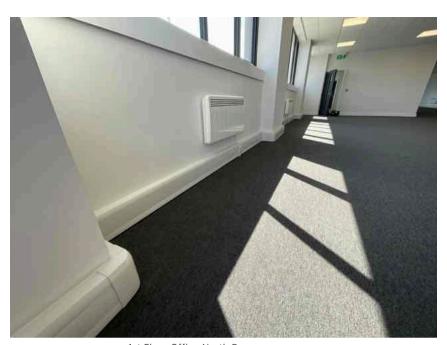

C Schedule of Condition Offices

| Address                          |                                                             | Weather Conditions                                                                             | Sunny and dry |          |
|----------------------------------|-------------------------------------------------------------|------------------------------------------------------------------------------------------------|---------------|----------|
| Undertaken by:                   | Clayton Ayling of Ayling Associates Chartered Surveyors     | Undertaken On: 12 <sup>th</sup> May 2025                                                       |               |          |
| Location                         | Description                                                 | Condition                                                                                      |               | Photo No |
| This Schedule of Conditio        | n is specific to the lease to which it is appended.         |                                                                                                |               |          |
| 1st Floor Office North           |                                                             |                                                                                                |               |          |
| Ceiling                          | Mineral tile suspended ceiling grid.                        | Generally, in a good condition.                                                                |               | 1 - 8    |
|                                  | Inset panel lights and fire detection sounders and sensors. |                                                                                                |               |          |
| Walls                            | Emulsion coated plaster                                     | In good condition generally but with poor decorative finish requiring redecoration.            |               | 9 - 25   |
|                                  |                                                             | Hairline cracking forming square panel to west wall.                                           |               |          |
|                                  |                                                             | Fine crack adjacent to MWC door.                                                               |               |          |
|                                  |                                                             | Fine cracking around windowsills to north wall.                                                |               |          |
|                                  |                                                             |                                                                                                |               |          |
| Electrical distribution trunking | White PVCu trunking with white outlets.                     | Good.                                                                                          |               | 26 - 30  |
| Joinery                          | MDF/timber joinery coated in flat paint                     | Generally, in good condition, but with some cracking at door perimeter and abutment with walls |               | 31 - 35  |

| Address                          |                                                                     | Weather Conditions                                                                            | ner Conditions Sunny and dry  |          |
|----------------------------------|---------------------------------------------------------------------|-----------------------------------------------------------------------------------------------|-------------------------------|----------|
| Undertaken by:                   | Clayton Ayling of Ayling Associates Chartered Surveyors             | Undertaken On: 12 <sup>th</sup> May 2025                                                      |                               |          |
| Location                         | Description                                                         | Condition                                                                                     |                               | Photo No |
| Doors                            | Panel door with single viewing pane.                                | As new.                                                                                       |                               | 53 - 54  |
|                                  | Mortice lever latch.                                                |                                                                                               |                               |          |
|                                  | Brushed stainless steel door closer, ironmongery, and Kicker plate. |                                                                                               |                               |          |
| Radiators                        | White electric heaters                                              | Good. A sample were operated and were operational.                                            |                               | 55 - 56  |
| Windowsill                       | MDF coated in paint.                                                | Cracking at perimeter abutments with walls.                                                   |                               | 57 - 60  |
|                                  |                                                                     | Permanent marker to top surface to left most window group.                                    |                               |          |
|                                  |                                                                     | Popped screw caps generally of filler.                                                        | ver surface, breaking surface |          |
| 1st Floor Office Central         |                                                                     |                                                                                               |                               |          |
| Floor structure                  | Solid                                                               | Level and true.                                                                               |                               | 61 - 63  |
| Joinery                          | MDF/timber joinery coated in flat paint                             | Generally in good condition, but with some cracking at door perimeter and abutment with walls |                               | 64 - 67  |
| Electrical distribution trunking | White PVCu trunking with white outlets.                             | Good.                                                                                         |                               | 68 - 75  |