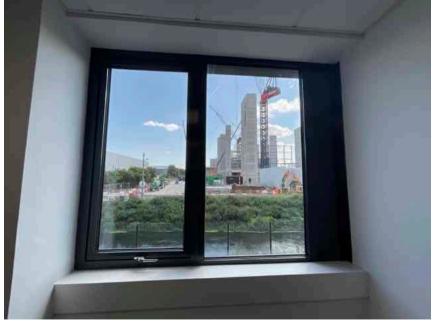

| Address         |                                                         | Weather Conditions                                                                                | Sunny and dry                  |          |
|-----------------|---------------------------------------------------------|---------------------------------------------------------------------------------------------------|--------------------------------|----------|
| Undertaken by:  | Clayton Ayling of Ayling Associates Chartered Surveyors | Undertaken On: 12 <sup>th</sup> May 2025                                                          |                                |          |
| Location        | Description                                             | Condition                                                                                         |                                | Photo No |
| Floor structure | Solid                                                   | Level and true.                                                                                   |                                | 36       |
| Floor coverings | Carpet tiles                                            | Generally, in a good condition as new but with some lifting at seams.                             |                                | 37 - 39  |
| Windows         | Powder coated aluminium windows with double glazing     | Generally, in satisfactory condition, many were locked and could not be opened at the inspection. |                                | 40 - 52  |
|                 |                                                         | Generally, windows are soiled windows and opening mechanism                                       |                                |          |
|                 |                                                         | Water ingress was noted to the no                                                                 | orthwest window at the corner. |          |
|                 |                                                         | Tape noted to central windowpand                                                                  | e to Northwest window group.   |          |
|                 |                                                         | Sealant joint has become dislodge right most window.                                              | ed to Northwest window group   |          |