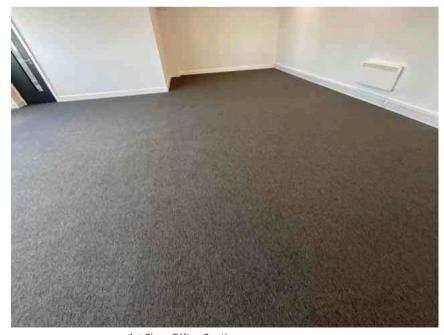

| Address         |                                                         | Weather Conditions                                                                                | Sunny and dry                  |          |
|-----------------|---------------------------------------------------------|---------------------------------------------------------------------------------------------------|--------------------------------|----------|
| Undertaken by:  | Clayton Ayling of Ayling Associates Chartered Surveyors | Undertaken On: 12 <sup>th</sup> May 2025                                                          |                                |          |
| Location        | Description                                             | Condition                                                                                         |                                | Photo No |
| Floor structure | Solid                                                   | Level and true.                                                                                   |                                | 36       |
| Floor coverings | Carpet tiles                                            | Generally, in a good condition as new but with some lifting at seams.                             |                                | 37 - 39  |
| Windows         | Powder coated aluminium windows with double glazing     | Generally, in satisfactory condition, many were locked and could not be opened at the inspection. |                                | 40 - 52  |
|                 |                                                         | Generally, windows are soiled windows and opening mechanism                                       |                                |          |
|                 |                                                         | Water ingress was noted to the no                                                                 | orthwest window at the corner. |          |
|                 |                                                         | Tape noted to central windowpand                                                                  | e to Northwest window group.   |          |
|                 |                                                         | Sealant joint has become dislodge right most window.                                              | ed to Northwest window group   |          |