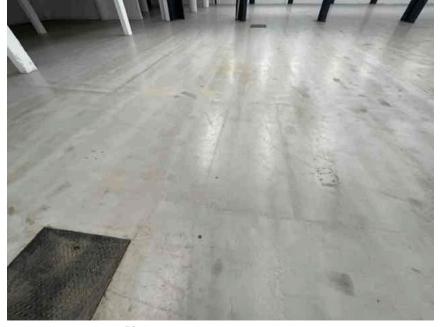

| Address         |                                                         | Weather Conditions                                                                                    | Sunny and dry               |          |
|-----------------|---------------------------------------------------------|-------------------------------------------------------------------------------------------------------|-----------------------------|----------|
| Undertaken by:  | Clayton Ayling of Ayling Associates Chartered Surveyors | Undertaken On: 12 <sup>th</sup> May 2025                                                              |                             |          |
| Location        | Description                                             | Condition                                                                                             |                             | Photo No |
| Structure       | Concrete portal frame.                                  | Generally satisfactory but with paint.                                                                | rough finishes and detached | 17 - 19  |
| Ceiling         | Soffit of roof covering supported off portal frame.     | Satisfaction condition.                                                                               |                             | 20 - 23  |
| Floor structure | Solid concrete floor structure with smooth screed       | Generally, in satisfactory condition                                                                  | า                           | 24 - 26  |
|                 |                                                         | Floor bolts ground off rather than removed in around 20 locations. Bolts protrude from floor surface. |                             |          |
| Floor coverings | Floor paint over surface.                               | In an aged condition and cracking in a number of areas.                                               |                             |          |
| Roof lights     | Clear GRP double skin.                                  | Satisfactory and translucent, free from yellowing.                                                    |                             | 27       |
| А3              |                                                         |                                                                                                       |                             |          |
| Floor structure | Solid concrete floor structure with smooth screed       | Generally, in satisfactory condition                                                                  | 1                           | 28 - 31  |
|                 |                                                         | Floor bolts ground off rather than removed in around 4 locations. Bolts protrude from floor surface.  |                             |          |
| Walls           | Block work walls coated in white paint.                 | Generally, in good condition but in need of redecoration.                                             |                             | 32       |
|                 |                                                         |                                                                                                       |                             |          |
| Ceiling         | Soffit of roof covering supported off portal frame.     | Satisfaction condition.                                                                               |                             | 33 - 34  |

Photo 24 Floor structure

Photo 25

Floor structure

Photo 27

A2

Roof lights

Photo 26

A2
Floor structure