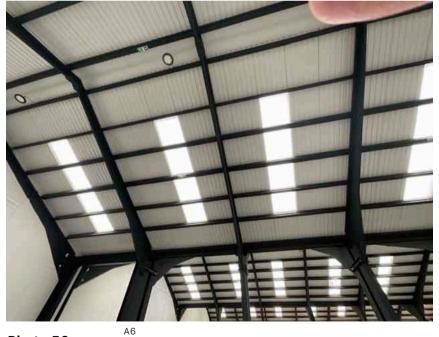

| Address         |                                                          | Weather Conditions                                                    | Sunny and dry                 |          |
|-----------------|----------------------------------------------------------|-----------------------------------------------------------------------|-------------------------------|----------|
| Undertaken by:  | Clayton Ayling of Ayling Associates Chartered Surveyors  | Undertaken On: 12 <sup>th</sup> May 2025                              |                               |          |
| Location        | Description                                              | Condition                                                             |                               | Photo No |
| A5              |                                                          |                                                                       |                               |          |
| Ceiling         | Soffit of roof covering supported off portal frame.      | Satisfaction condition.                                               |                               | 48       |
| Roof lights     | Clear GRP double skin.                                   | Satisfactory and translucent, free                                    | from yellowing.               | 49       |
| Floor structure | Solid concrete floor structure with smooth screed        | Generally, in satisfactory condition                                  |                               | 50       |
|                 |                                                          | Floor bolts ground off rather than Bolts protrude from floor surface. | removed in around 1 location. |          |
| Floor coverings | Floor paint over surface                                 | In an aged condition, soiled.                                         |                               | 51 - 52  |
| Structure.      | Steel portal frame encased in concrete to southern wall. | Generally satisfactory but with paint.                                | rough finishes and detached   | 53       |
| Walls           | Block work walls coated in white paint                   | Generally, in good condition but ir                                   | n need of redecoration.       | 54       |
|                 |                                                          |                                                                       |                               |          |
| A6              |                                                          |                                                                       |                               |          |
| Ceiling         | Soffit of roof covering supported off portal frame.      | Satisfaction condition.                                               |                               | 55 - 56  |
| Walls           | Block work walls coated in white paint                   | Generally, in good condition but ir                                   | n need of redecoration.       | 57 - 58  |
|                 |                                                          |                                                                       |                               |          |