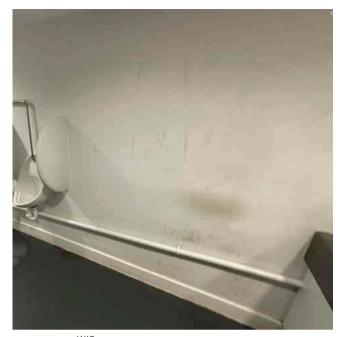

| Address         |                                                         | Weather Conditions                                                     | Sunny and dry             |          |
|-----------------|---------------------------------------------------------|------------------------------------------------------------------------|---------------------------|----------|
| Undertaken by:  | Clayton Ayling of Ayling Associates Chartered Surveyors | Undertaken On:                                                         | 12 <sup>th</sup> May 2025 |          |
| Location        | Description                                             | Condition                                                              |                           | Photo No |
| Structure       | Concrete portal frame.                                  | Generally satisfactory but with rough finishes and detached paint.     |                           | 171      |
| Roof lights     | Clear GRP double skin.                                  | Satisfactory and translucent, free from yellowing.                     |                           | 172      |
| Ceiling         | Soffit of roof covering supported off portal frame.     | Satisfactory condition.                                                |                           | 173      |
| Floor coverings | Floor paint over surface                                | In an aged condition, soiled. Cracking to finishes in localised areas. |                           | 174      |
| Walls           | Block work walls coated in white paint                  | Generally, in good condition but in need of redecoration.              |                           | 175      |
| W/C             |                                                         |                                                                        |                           |          |
| Ceiling         | Plasterboard covered in emulsion.                       | Generally soiled and in need of redecoration.                          |                           | 176      |
| Walls           | Plaster covered in emulsion.                            | Begrimed.                                                              |                           | 177      |
| Floor structure | Solid                                                   | Level and true.                                                        |                           | 178      |
| Floor coverings | Vinyl floor coverings                                   | In poor condition with severe staining.                                |                           | 179      |
| W/C             | Ceramic W/C with concealed cistern                      | Satisfactory.                                                          |                           | 180      |
| Basin           | Ceramic basin in vanity unit.                           | Satisfactory, vanity unit is aged and chipped.                         |                           | 181      |
| Cubicles        | IPS style cubicles.                                     | Generally aged.                                                        |                           | 182      |
| Triple basin    | Triple ceramic basin in chipboard cabinets.             | Generally stained and aged.                                            |                           | 183      |