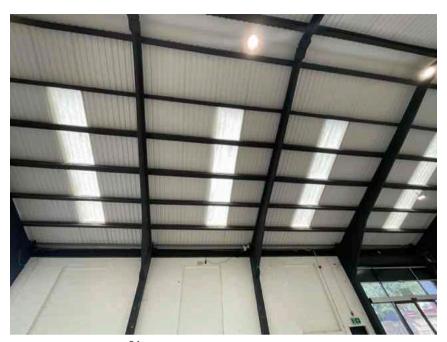

| Address         |                                                         | Weather Conditions                                                                                    | Sunny and dry               |          |
|-----------------|---------------------------------------------------------|-------------------------------------------------------------------------------------------------------|-----------------------------|----------|
| Undertaken by:  | Clayton Ayling of Ayling Associates Chartered Surveyors | Undertaken On: 12 <sup>th</sup> May 2025                                                              |                             |          |
| Location        | Description                                             | Condition                                                                                             |                             | Photo No |
| Structure       | Concrete portal frame.                                  | Generally satisfactory but with paint.                                                                | rough finishes and detached | 17 - 19  |
| Ceiling         | Soffit of roof covering supported off portal frame.     | Satisfaction condition.                                                                               |                             | 20 - 23  |
| Floor structure | Solid concrete floor structure with smooth screed       | Generally, in satisfactory condition                                                                  | า                           | 24 - 26  |
|                 |                                                         | Floor bolts ground off rather than removed in around 20 locations. Bolts protrude from floor surface. |                             |          |
| Floor coverings | Floor paint over surface.                               | In an aged condition and cracking in a number of areas.                                               |                             |          |
| Roof lights     | Clear GRP double skin.                                  | Satisfactory and translucent, free from yellowing.                                                    |                             | 27       |
| А3              |                                                         |                                                                                                       |                             |          |
| Floor structure | Solid concrete floor structure with smooth screed       | Generally, in satisfactory condition                                                                  | 1                           | 28 - 31  |
|                 |                                                         | Floor bolts ground off rather than removed in around 4 locations. Bolts protrude from floor surface.  |                             |          |
| Walls           | Block work walls coated in white paint.                 | Generally, in good condition but in need of redecoration.                                             |                             | 32       |
|                 |                                                         |                                                                                                       |                             |          |
| Ceiling         | Soffit of roof covering supported off portal frame.     | Satisfaction condition.                                                                               |                             | 33 - 34  |

Photo 24 Floor structure

Photo 25

Floor structure

Photo 27

A2

Roof lights

Photo 26

A2
Floor structure