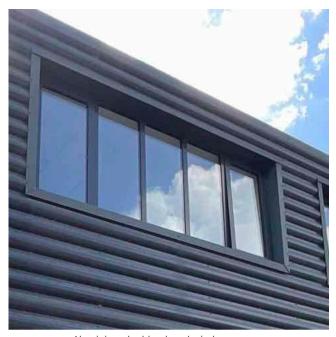

| Address         |                                                         | Weather Conditions                                                                                | Sunny and dry                  |          |
|-----------------|---------------------------------------------------------|---------------------------------------------------------------------------------------------------|--------------------------------|----------|
| Undertaken by:  | Clayton Ayling of Ayling Associates Chartered Surveyors | Undertaken On: 12 <sup>th</sup> May 2025                                                          |                                |          |
| Location        | Description                                             | Condition                                                                                         |                                | Photo No |
| Floor structure | Solid                                                   | Level and true.                                                                                   |                                | 36       |
| Floor coverings | Carpet tiles                                            | Generally, in a good condition as new but with some lifting at seams.                             |                                | 37 - 39  |
| Windows         | Powder coated aluminium windows with double glazing     | Generally, in satisfactory condition, many were locked and could not be opened at the inspection. |                                | 40 - 52  |
|                 |                                                         | Generally, windows are soiled windows and opening mechanism                                       |                                |          |
|                 |                                                         | Water ingress was noted to the no                                                                 | orthwest window at the corner. |          |
|                 |                                                         | Tape noted to central windowpand                                                                  | e to Northwest window group.   |          |
|                 |                                                         | Sealant joint has become dislodge right most window.                                              | ed to Northwest window group   |          |