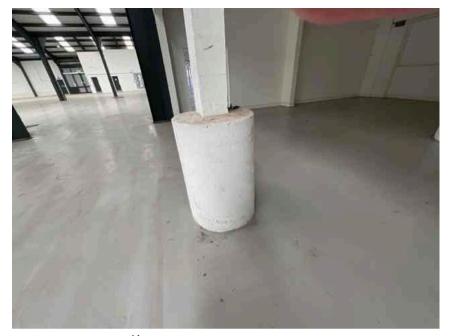

# Key to grid references

| Address                    |                                                                             | Weather Conditions                                                                   | Sunny and dry                   |          |
|----------------------------|-----------------------------------------------------------------------------|--------------------------------------------------------------------------------------|---------------------------------|----------|
| Undertaken by:             | Clayton Ayling of Ayling Associates Chartered Surveyors                     | Undertaken On: 12 <sup>th</sup> May 2025                                             |                                 |          |
| Location                   | Description                                                                 | Condition                                                                            |                                 | Photo No |
| This Schedule of Condition | n is specific to the lease to which it is appended.                         |                                                                                      |                                 |          |
| A1                         |                                                                             |                                                                                      |                                 |          |
| Ceiling                    | Emulsion coated plaster with white paint.                                   | Satisfaction condition.                                                              |                                 | 1        |
| Walls                      | Block work walls coated in white paint.                                     | Generally, in good condition but ir                                                  | need of redecoration.           | 2 - 4    |
|                            |                                                                             | Water staining indicating rising da                                                  | mp above skirting to east wall. |          |
| Structure                  | Concrete encased columns with concrete round bases, top beam and stanchion. | Generally satisfactory but with rough finishes and detached paint.                   |                                 | 5 - 8    |
| Floor structure            | Solid concrete floor structure with structural concrete surface.            | Generally, in satisfactory condition                                                 | 1.                              | 9 - 11   |
| Floor coverings            | Floor paint over surface.                                                   | In an aged condition with cracking and detachment to coatings in one localised area. |                                 | 12 - 13  |
| Doors                      | The door is boarded up and could not be inspected                           | The door is boarded up and could                                                     | not be inspected                | 14       |
| A2                         |                                                                             |                                                                                      |                                 |          |
| Walls                      | Block work walls coated in white paint                                      | Generally, in good condition but in                                                  | need of redecoration.           | 15 - 16  |