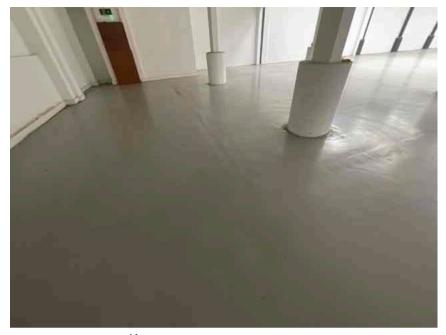

# Key to grid references

| Address                    |                                                                             | Weather Conditions                                                                   | Sunny and dry                   |          |
|----------------------------|-----------------------------------------------------------------------------|--------------------------------------------------------------------------------------|---------------------------------|----------|
| Undertaken by:             | Clayton Ayling of Ayling Associates Chartered Surveyors                     | Undertaken On: 12 <sup>th</sup> May 2025                                             |                                 |          |
| Location                   | Description                                                                 | Condition                                                                            |                                 | Photo No |
| This Schedule of Condition | n is specific to the lease to which it is appended.                         |                                                                                      |                                 |          |
| A1                         |                                                                             |                                                                                      |                                 |          |
| Ceiling                    | Emulsion coated plaster with white paint.                                   | Satisfaction condition.                                                              |                                 | 1        |
| Walls                      | Block work walls coated in white paint.                                     | Generally, in good condition but ir                                                  | need of redecoration.           | 2 - 4    |
|                            |                                                                             | Water staining indicating rising da                                                  | mp above skirting to east wall. |          |
| Structure                  | Concrete encased columns with concrete round bases, top beam and stanchion. | Generally satisfactory but with rough finishes and detached paint.                   |                                 | 5 - 8    |
| Floor structure            | Solid concrete floor structure with structural concrete surface.            | Generally, in satisfactory condition                                                 | 1.                              | 9 - 11   |
| Floor coverings            | Floor paint over surface.                                                   | In an aged condition with cracking and detachment to coatings in one localised area. |                                 | 12 - 13  |
| Doors                      | The door is boarded up and could not be inspected                           | The door is boarded up and could                                                     | not be inspected                | 14       |
| A2                         |                                                                             |                                                                                      |                                 |          |
| Walls                      | Block work walls coated in white paint                                      | Generally, in good condition but in                                                  | need of redecoration.           | 15 - 16  |