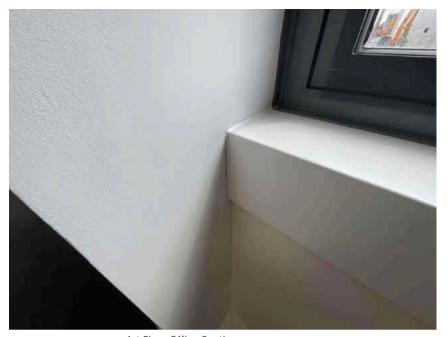

| Address                          |                                                                     | Weather Conditions                                                                            | ner Conditions Sunny and dry  |          |
|----------------------------------|---------------------------------------------------------------------|-----------------------------------------------------------------------------------------------|-------------------------------|----------|
| Undertaken by:                   | Clayton Ayling of Ayling Associates Chartered Surveyors             | Undertaken On: 12 <sup>th</sup> May 2025                                                      |                               |          |
| Location                         | Description                                                         | Condition                                                                                     |                               | Photo No |
| Doors                            | Panel door with single viewing pane.                                | As new.                                                                                       |                               | 53 - 54  |
|                                  | Mortice lever latch.                                                |                                                                                               |                               |          |
|                                  | Brushed stainless steel door closer, ironmongery, and Kicker plate. |                                                                                               |                               |          |
| Radiators                        | White electric heaters                                              | Good. A sample were operated and were operational.                                            |                               | 55 - 56  |
| Windowsill                       | MDF coated in paint.                                                | Cracking at perimeter abutments with walls.                                                   |                               | 57 - 60  |
|                                  |                                                                     | Permanent marker to top surface to left most window group.                                    |                               |          |
|                                  |                                                                     | Popped screw caps generally of filler.                                                        | ver surface, breaking surface |          |
| 1st Floor Office Central         |                                                                     |                                                                                               |                               |          |
| Floor structure                  | Solid                                                               | Level and true.                                                                               |                               | 61 - 63  |
| Joinery                          | MDF/timber joinery coated in flat paint                             | Generally in good condition, but with some cracking at door perimeter and abutment with walls |                               | 64 - 67  |
| Electrical distribution trunking | White PVCu trunking with white outlets.                             | Good.                                                                                         |                               | 68 - 75  |