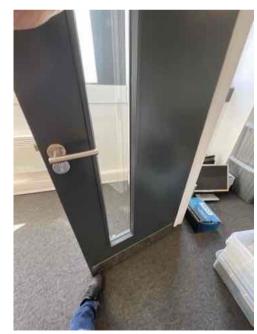

| Address                |                                                                 | Weather Conditions                                                                  | Sunny and dry        |          |
|------------------------|-----------------------------------------------------------------|-------------------------------------------------------------------------------------|----------------------|----------|
| Undertaken by:         | Clayton Ayling of Ayling Associates Chartered Surveyors         | Undertaken On: 12 <sup>th</sup> May 2025                                            |                      |          |
| Location               | Description                                                     | Condition                                                                           |                      | Photo No |
| Ceiling                | Mineral tile suspended ceiling grid.                            | Generally in a good condition, as new.                                              |                      | 90 - 91  |
|                        | With inset panel lights and fire detection sounders and sensor. |                                                                                     |                      |          |
| Radiators              | White electric heaters                                          | Good. A sample were operated and were operational.                                  |                      | 92       |
| Windowsills            | Mdf coated in paint.                                            | Satisfactory generally.                                                             |                      | 93 - 97  |
|                        |                                                                 | Perimeter cracking to each sill.                                                    |                      |          |
|                        |                                                                 | Central crack to centre window group section.                                       |                      |          |
| 1st Floor Office South |                                                                 |                                                                                     |                      |          |
| Walls                  | Emulsion coated plaster                                         | In good condition generally but with poor decorative finish requiring redecoration. |                      | 98 - 108 |
|                        |                                                                 | Fine crack above radiator to south                                                  | of East facing wall. |          |
| Radiators              | White electric heaters                                          | Good.                                                                               |                      | 109      |
|                        |                                                                 | A sample were operated and were operational.                                        |                      |          |

| Address                          |                                                                 | Weather Conditions                                                                               | Sunny and dry  |           |  |
|----------------------------------|-----------------------------------------------------------------|--------------------------------------------------------------------------------------------------|----------------|-----------|--|
| Undertaken by:                   | Clayton Ayling of Ayling Associates Chartered Surveyors         | Undertaken On: 12 <sup>th</sup> May 2025                                                         |                |           |  |
| Location                         | Description                                                     | Condition                                                                                        |                | Photo No  |  |
| Windows                          | Powder coated aluminium windows with double glazing             | Generally in satisfactory condition, many were locked and could not be opened at the inspection. |                | 110 - 113 |  |
|                                  |                                                                 | Windows are soiled and cobwebs surrounds the windows and opening mechanisms.                     |                |           |  |
|                                  |                                                                 | Untidy sealant joint at central group junction with ceiling.                                     |                |           |  |
| Floor coverings                  | Carpet tiles.                                                   | Generally in a good condition.                                                                   |                | 114 - 115 |  |
| Electrical distribution trunking | White PVCu trunking with white outlets.                         | Good.                                                                                            |                | 116 - 121 |  |
| Floor structure                  | Solid                                                           | Level and true.                                                                                  |                | 122       |  |
| Ceiling                          | Mineral tile suspended ceiling grid.                            | Generally in a good condition, as                                                                | new.           | 123 - 125 |  |
|                                  | With inset panel lights and fire detection sounders and sensor. | One dislodged tile at entrance to a                                                              | adjoining room |           |  |

| Address         |                                                         | Weather Conditions                                                                             | Sunny and dry |           |
|-----------------|---------------------------------------------------------|------------------------------------------------------------------------------------------------|---------------|-----------|
| Undertaken by:  | Clayton Ayling of Ayling Associates Chartered Surveyors | Undertaken On: 12 <sup>th</sup> May 2025                                                       |               |           |
| Location        | Description                                             | Condition                                                                                      |               | Photo No  |
| Doors           | Panel door with single viewing pane.                    | As new.                                                                                        |               | 126 - 128 |
|                 | Operated by mortice lever latch.                        |                                                                                                |               |           |
|                 | Brushed stainless steel Door closer and Kicker plate    |                                                                                                |               |           |
| Joinery         | MDF/timber joinery coated in flat paint.                | Generally, in good condition, but with some cracking at door perimeter and abutment with walls |               | 129       |
| Windowsills     | MDF with flat paint                                     | Satisfactory generally, but with some opening at sealant joint.                                |               | 130 - 136 |
| Lobby to WC     | Lobby to WC                                             |                                                                                                |               |           |
| Doors           | Panel door with single viewing pane.                    | As new.                                                                                        |               | 137 - 138 |
|                 | Operated by mortice lever latch.                        |                                                                                                |               |           |
|                 | Brushed stainless steel door closer and Kicker plate    |                                                                                                |               |           |
| Floor structure | Solid with timber steps.                                | Level and true.                                                                                |               | 139 - 140 |