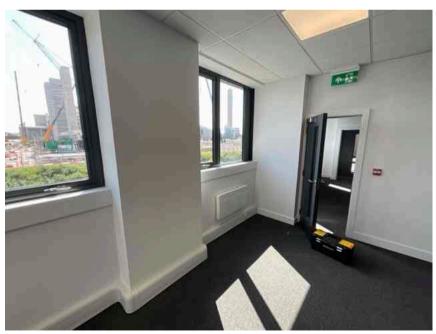

C Schedule of Condition Offices

| Address                          |                                                             | Weather Conditions                                                                             | Sunny and dry |          |
|----------------------------------|-------------------------------------------------------------|------------------------------------------------------------------------------------------------|---------------|----------|
| Undertaken by:                   | Clayton Ayling of Ayling Associates Chartered Surveyors     | Undertaken On: 12 <sup>th</sup> May 2025                                                       |               |          |
| Location                         | Description                                                 | Condition                                                                                      |               | Photo No |
| This Schedule of Conditio        | n is specific to the lease to which it is appended.         |                                                                                                |               |          |
| 1st Floor Office North           |                                                             |                                                                                                |               |          |
| Ceiling                          | Mineral tile suspended ceiling grid.                        | Generally, in a good condition.                                                                |               | 1 - 8    |
|                                  | Inset panel lights and fire detection sounders and sensors. |                                                                                                |               |          |
| Walls                            | Emulsion coated plaster                                     | In good condition generally but with poor decorative finish requiring redecoration.            |               | 9 - 25   |
|                                  |                                                             | Hairline cracking forming square panel to west wall.                                           |               |          |
|                                  |                                                             | Fine crack adjacent to MWC door.                                                               |               |          |
|                                  |                                                             | Fine cracking around windowsills to north wall.                                                |               |          |
|                                  |                                                             |                                                                                                |               |          |
| Electrical distribution trunking | White PVCu trunking with white outlets.                     | Good.                                                                                          |               | 26 - 30  |
| Joinery                          | MDF/timber joinery coated in flat paint                     | Generally, in good condition, but with some cracking at door perimeter and abutment with walls |               | 31 - 35  |

| Address         |                                                         | Weather Conditions                                                                                | Sunny and dry                  |          |
|-----------------|---------------------------------------------------------|---------------------------------------------------------------------------------------------------|--------------------------------|----------|
| Undertaken by:  | Clayton Ayling of Ayling Associates Chartered Surveyors | Undertaken On: 12 <sup>th</sup> May 2025                                                          |                                |          |
| Location        | Description                                             | Condition                                                                                         |                                | Photo No |
| Floor structure | Solid                                                   | Level and true.                                                                                   |                                | 36       |
| Floor coverings | Carpet tiles                                            | Generally, in a good condition as new but with some lifting at seams.                             |                                | 37 - 39  |
| Windows         | Powder coated aluminium windows with double glazing     | Generally, in satisfactory condition, many were locked and could not be opened at the inspection. |                                | 40 - 52  |
|                 |                                                         | Generally, windows are soiled windows and opening mechanism                                       |                                |          |
|                 |                                                         | Water ingress was noted to the no                                                                 | orthwest window at the corner. |          |
|                 |                                                         | Tape noted to central windowpand                                                                  | e to Northwest window group.   |          |
|                 |                                                         | Sealant joint has become dislodge right most window.                                              | ed to Northwest window group   |          |

| Address                          |                                                                     | Weather Conditions                                                                            | ner Conditions Sunny and dry  |          |
|----------------------------------|---------------------------------------------------------------------|-----------------------------------------------------------------------------------------------|-------------------------------|----------|
| Undertaken by:                   | Clayton Ayling of Ayling Associates Chartered Surveyors             | Undertaken On: 12 <sup>th</sup> May 2025                                                      |                               |          |
| Location                         | Description                                                         | Condition                                                                                     |                               | Photo No |
| Doors                            | Panel door with single viewing pane.                                | As new.                                                                                       |                               | 53 - 54  |
|                                  | Mortice lever latch.                                                |                                                                                               |                               |          |
|                                  | Brushed stainless steel door closer, ironmongery, and Kicker plate. |                                                                                               |                               |          |
| Radiators                        | White electric heaters                                              | Good. A sample were operated and were operational.                                            |                               | 55 - 56  |
| Windowsill                       | MDF coated in paint.                                                | Cracking at perimeter abutments with walls.                                                   |                               | 57 - 60  |
|                                  |                                                                     | Permanent marker to top surface to left most window group.                                    |                               |          |
|                                  |                                                                     | Popped screw caps generally of filler.                                                        | ver surface, breaking surface |          |
| 1st Floor Office Central         |                                                                     |                                                                                               |                               |          |
| Floor structure                  | Solid                                                               | Level and true.                                                                               |                               | 61 - 63  |
| Joinery                          | MDF/timber joinery coated in flat paint                             | Generally in good condition, but with some cracking at door perimeter and abutment with walls |                               | 64 - 67  |
| Electrical distribution trunking | White PVCu trunking with white outlets.                             | Good.                                                                                         |                               | 68 - 75  |