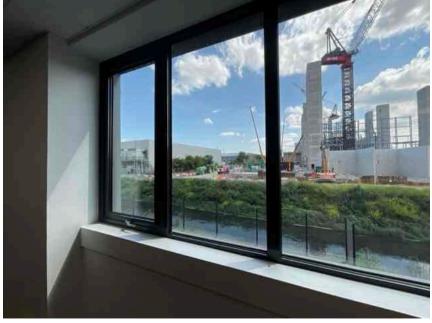

| Address         |                                                         | Weather Conditions                                                                                | Sunny and dry                  |          |
|-----------------|---------------------------------------------------------|---------------------------------------------------------------------------------------------------|--------------------------------|----------|
| Undertaken by:  | Clayton Ayling of Ayling Associates Chartered Surveyors | Undertaken On: 12 <sup>th</sup> May 2025                                                          |                                |          |
| Location        | Description                                             | Condition                                                                                         |                                | Photo No |
| Floor structure | Solid                                                   | Level and true.                                                                                   |                                | 36       |
| Floor coverings | Carpet tiles                                            | Generally, in a good condition as new but with some lifting at seams.                             |                                | 37 - 39  |
| Windows         | Powder coated aluminium windows with double glazing     | Generally, in satisfactory condition, many were locked and could not be opened at the inspection. |                                | 40 - 52  |
|                 |                                                         | Generally, windows are soiled windows and opening mechanism                                       |                                |          |
|                 |                                                         | Water ingress was noted to the no                                                                 | orthwest window at the corner. |          |
|                 |                                                         | Tape noted to central windowpand                                                                  | e to Northwest window group.   |          |
|                 |                                                         | Sealant joint has become dislodge right most window.                                              | ed to Northwest window group   |          |