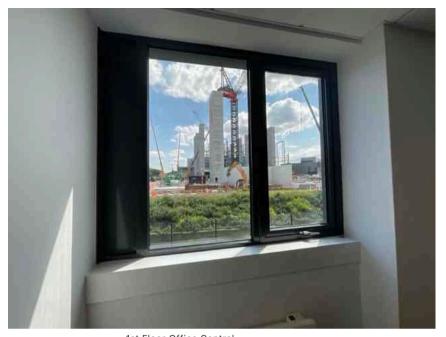

| Address         |                                                         | Weather Conditions                                                                                | Sunny and dry                  |          |
|-----------------|---------------------------------------------------------|---------------------------------------------------------------------------------------------------|--------------------------------|----------|
| Undertaken by:  | Clayton Ayling of Ayling Associates Chartered Surveyors | Undertaken On: 12 <sup>th</sup> May 2025                                                          |                                |          |
| Location        | Description                                             | Condition                                                                                         |                                | Photo No |
| Floor structure | Solid                                                   | Level and true.                                                                                   |                                | 36       |
| Floor coverings | Carpet tiles                                            | Generally, in a good condition as new but with some lifting at seams.                             |                                | 37 - 39  |
| Windows         | Powder coated aluminium windows with double glazing     | Generally, in satisfactory condition, many were locked and could not be opened at the inspection. |                                | 40 - 52  |
|                 |                                                         | Generally, windows are soiled windows and opening mechanism                                       |                                |          |
|                 |                                                         | Water ingress was noted to the no                                                                 | orthwest window at the corner. |          |
|                 |                                                         | Tape noted to central windowpand                                                                  | e to Northwest window group.   |          |
|                 |                                                         | Sealant joint has become dislodge right most window.                                              | ed to Northwest window group   |          |