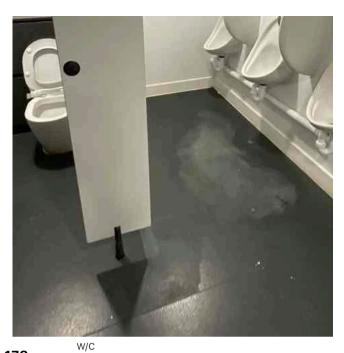

| Address         |                                                         | Weather Conditions                                                     | Sunny and dry             |          |
|-----------------|---------------------------------------------------------|------------------------------------------------------------------------|---------------------------|----------|
| Undertaken by:  | Clayton Ayling of Ayling Associates Chartered Surveyors | Undertaken On:                                                         | 12 <sup>th</sup> May 2025 |          |
| Location        | Description                                             | Condition                                                              |                           | Photo No |
| Structure       | Concrete portal frame.                                  | Generally satisfactory but with rough finishes and detached paint.     |                           | 171      |
| Roof lights     | Clear GRP double skin.                                  | Satisfactory and translucent, free from yellowing.                     |                           | 172      |
| Ceiling         | Soffit of roof covering supported off portal frame.     | Satisfactory condition.                                                |                           | 173      |
| Floor coverings | Floor paint over surface                                | In an aged condition, soiled. Cracking to finishes in localised areas. |                           | 174      |
| Walls           | Block work walls coated in white paint                  | Generally, in good condition but in need of redecoration.              |                           | 175      |
| W/C             |                                                         |                                                                        |                           |          |
| Ceiling         | Plasterboard covered in emulsion.                       | Generally soiled and in need of redecoration.                          |                           | 176      |
| Walls           | Plaster covered in emulsion.                            | Begrimed.                                                              |                           | 177      |
| Floor structure | Solid                                                   | Level and true.                                                        |                           | 178      |
| Floor coverings | Vinyl floor coverings                                   | In poor condition with severe staining.                                |                           | 179      |
| W/C             | Ceramic W/C with concealed cistern                      | Satisfactory.                                                          |                           | 180      |
| Basin           | Ceramic basin in vanity unit.                           | Satisfactory, vanity unit is aged and chipped.                         |                           | 181      |
| Cubicles        | IPS style cubicles.                                     | Generally aged.                                                        |                           | 182      |
| Triple basin    | Triple ceramic basin in chipboard cabinets.             | Generally stained and aged.                                            |                           | 183      |