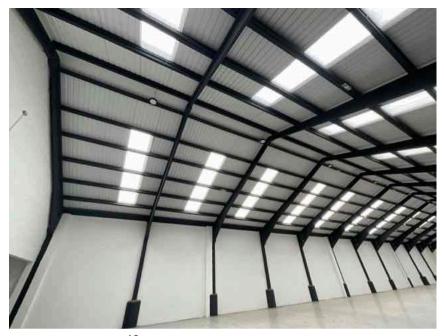

| Address         |                                                         | Weather Conditions                                                                                    | Sunny and dry               |          |
|-----------------|---------------------------------------------------------|-------------------------------------------------------------------------------------------------------|-----------------------------|----------|
| Undertaken by:  | Clayton Ayling of Ayling Associates Chartered Surveyors | Undertaken On: 12 <sup>th</sup> May 2025                                                              |                             |          |
| Location        | Description                                             | Condition                                                                                             |                             | Photo No |
| Structure       | Concrete portal frame.                                  | Generally satisfactory but with paint.                                                                | rough finishes and detached | 17 - 19  |
| Ceiling         | Soffit of roof covering supported off portal frame.     | Satisfaction condition.                                                                               |                             | 20 - 23  |
| Floor structure | Solid concrete floor structure with smooth screed       | Generally, in satisfactory condition                                                                  | า                           | 24 - 26  |
|                 |                                                         | Floor bolts ground off rather than removed in around 20 locations. Bolts protrude from floor surface. |                             |          |
| Floor coverings | Floor paint over surface.                               | In an aged condition and cracking in a number of areas.                                               |                             |          |
| Roof lights     | Clear GRP double skin.                                  | Satisfactory and translucent, free from yellowing.                                                    |                             | 27       |
| А3              |                                                         |                                                                                                       |                             |          |
| Floor structure | Solid concrete floor structure with smooth screed       | Generally, in satisfactory condition                                                                  | 1                           | 28 - 31  |
|                 |                                                         | Floor bolts ground off rather than removed in around 4 locations. Bolts protrude from floor surface.  |                             |          |
| Walls           | Block work walls coated in white paint.                 | Generally, in good condition but in need of redecoration.                                             |                             | 32       |
|                 |                                                         |                                                                                                       |                             |          |
| Ceiling         | Soffit of roof covering supported off portal frame.     | Satisfaction condition.                                                                               |                             | 33 - 34  |

Photo 16

Walls

Photo 17

A2 Structure

Photo 19

A2 Structure

Photo 18

A2 Structure

Photo 20

Ceiling

Photo 21

A2
Ceiling

Photo 23

A2
Ceiling

Photo 22

A2
Ceiling