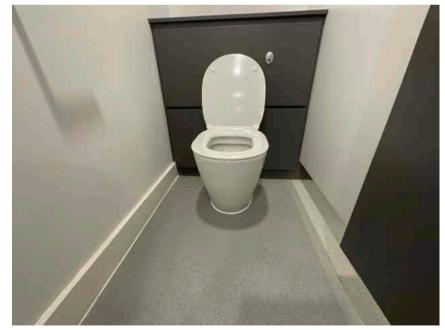

| Address         |                                                         | Weather Conditions                                                                  | Sunny and dry |           |
|-----------------|---------------------------------------------------------|-------------------------------------------------------------------------------------|---------------|-----------|
| Undertaken by:  | Clayton Ayling of Ayling Associates Chartered Surveyors | Undertaken On: 12 <sup>th</sup> May 2025                                            |               |           |
| Location        | Description                                             | Condition                                                                           |               | Photo No  |
| Walls           | Emulsion coated plaster                                 | In good condition generally but with poor decorative finish requiring redecoration. |               | 141 - 143 |
|                 |                                                         | General cracking between ceiling and wall junction.                                 |               |           |
| Floor coverings | Carpet tiles. Nosings to stair.                         | Generally, in a good condition.                                                     |               | 144       |
| Ceiling         | Plasterboard covered in emulsion.                       | Generally, in a good condition.                                                     |               | 145       |
| Joinery         | MDF/timber joinery coated in flat paint                 | Generally, in good condition.                                                       |               | 146 - 148 |
| MWC             |                                                         |                                                                                     |               |           |
| Ceiling         | Suspended scene grid with mineral tiles.                | Satisfactory.                                                                       |               | 149 - 150 |
| Walls           | Emulsion coated plaster                                 | Generally satisfactory but soiled in places requiring redecoration.                 |               | 151 - 153 |
| Woodwork        | MDF covered in flat paint                               | Generally, in satisfactory condition but soiled and in need of redecoration         |               | 154 - 155 |
| Floor structure | Solid floor structure.                                  | Satisfactory, true and level.                                                       |               | 156       |
| Floor coverings | Vinyl floor coverings                                   | Satisfactory                                                                        |               | 157       |
| Toilet          | Ceramic WC with concealed cistern within panelling      | Satisfactory condition. Flush satisfactory.                                         |               | 158 - 161 |

| Address           |                                                                    | Weather Conditions                                                          | Sunny and dry             |           |
|-------------------|--------------------------------------------------------------------|-----------------------------------------------------------------------------|---------------------------|-----------|
| Undertaken by:    | Clayton Ayling of Ayling Associates Chartered Surveyors            | Undertaken On:                                                              | 12 <sup>th</sup> May 2025 |           |
| Location          | Description                                                        | Condition                                                                   |                           | Photo No  |
| Sink              | Ceramic sinks with chrome plated taps built in timber vanity units | In good condition as new                                                    |                           | 162       |
| IPS cubicles      | IPS contiguous cubicles                                            | Good although soiled generally.                                             |                           | 163 - 168 |
| Urinals           | Ceramic.                                                           | Good.                                                                       |                           | 169 - 170 |
| Mirrors to basins | Glass mirrors                                                      | Satisfactory                                                                |                           | 171       |
| wwc               |                                                                    |                                                                             |                           |           |
| Floor structure   | Solid floor structure                                              | Satisfactory, true and level                                                |                           | 172       |
| Woodwork          | MDF covered in flat paint                                          | Generally, in satisfactory condition but soiled and in need of redecoration |                           | 173 - 174 |
| Sink              | Ceramic sinks with chrome plated taps built in timber vanity units | In good condition as new                                                    |                           | 175       |
| Floor coverings   | Vinyl floor coverings                                              | Satisfactory                                                                |                           | 176       |
| Toilet            | Ceramic WC with concealed system within panelling                  | Satisfactory condition. Flush satisfactory.                                 |                           | 177       |
| Ceiling           | Suspended scene grid with mineral tiles.                           | Satisfactory.                                                               |                           | 178       |
| Walls             | Emulsion coated plaster.                                           | Generally satisfactory but soiled in places requiring redecoration.         |                           | 179 - 181 |
| Mirrors to basins | Glass mirrors                                                      | Satisfactory 182                                                            |                           | 182       |