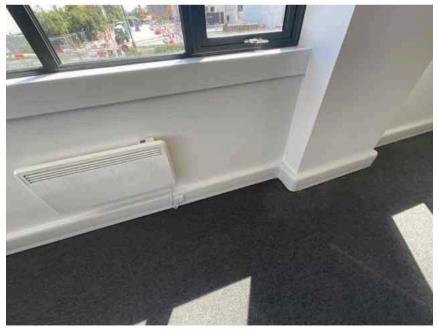

| Address                          |                                                                     | Weather Conditions                                                                            | ner Conditions Sunny and dry  |          |
|----------------------------------|---------------------------------------------------------------------|-----------------------------------------------------------------------------------------------|-------------------------------|----------|
| Undertaken by:                   | Clayton Ayling of Ayling Associates Chartered Surveyors             | Undertaken On: 12 <sup>th</sup> May 2025                                                      |                               |          |
| Location                         | Description                                                         | Condition                                                                                     |                               | Photo No |
| Doors                            | Panel door with single viewing pane.                                | As new.                                                                                       |                               | 53 - 54  |
|                                  | Mortice lever latch.                                                |                                                                                               |                               |          |
|                                  | Brushed stainless steel door closer, ironmongery, and Kicker plate. |                                                                                               |                               |          |
| Radiators                        | White electric heaters                                              | Good. A sample were operated and were operational.                                            |                               | 55 - 56  |
| Windowsill                       | MDF coated in paint.                                                | Cracking at perimeter abutments with walls.                                                   |                               | 57 - 60  |
|                                  |                                                                     | Permanent marker to top surface to left most window group.                                    |                               |          |
|                                  |                                                                     | Popped screw caps generally of filler.                                                        | ver surface, breaking surface |          |
| 1st Floor Office Central         |                                                                     |                                                                                               |                               |          |
| Floor structure                  | Solid                                                               | Level and true.                                                                               |                               | 61 - 63  |
| Joinery                          | MDF/timber joinery coated in flat paint                             | Generally in good condition, but with some cracking at door perimeter and abutment with walls |                               | 64 - 67  |
| Electrical distribution trunking | White PVCu trunking with white outlets.                             | Good.                                                                                         |                               | 68 - 75  |