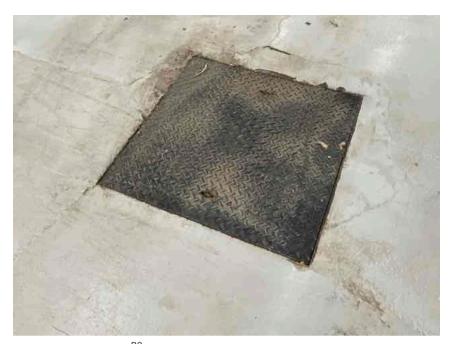

# Key to grid references

| Address                    |                                                                             | Weather Conditions                                                                   | Sunny and dry                   |          |
|----------------------------|-----------------------------------------------------------------------------|--------------------------------------------------------------------------------------|---------------------------------|----------|
| Undertaken by:             | Clayton Ayling of Ayling Associates Chartered Surveyors                     | Undertaken On: 12 <sup>th</sup> May 2025                                             |                                 |          |
| Location                   | Description                                                                 | Condition                                                                            |                                 | Photo No |
| This Schedule of Condition | n is specific to the lease to which it is appended.                         |                                                                                      |                                 |          |
| A1                         |                                                                             |                                                                                      |                                 |          |
| Ceiling                    | Emulsion coated plaster with white paint.                                   | Satisfaction condition.                                                              |                                 | 1        |
| Walls                      | Block work walls coated in white paint.                                     | Generally, in good condition but ir                                                  | need of redecoration.           | 2 - 4    |
|                            |                                                                             | Water staining indicating rising da                                                  | mp above skirting to east wall. |          |
| Structure                  | Concrete encased columns with concrete round bases, top beam and stanchion. | Generally satisfactory but with rough finishes and detached paint.                   |                                 | 5 - 8    |
| Floor structure            | Solid concrete floor structure with structural concrete surface.            | Generally, in satisfactory condition                                                 | 1.                              | 9 - 11   |
| Floor coverings            | Floor paint over surface.                                                   | In an aged condition with cracking and detachment to coatings in one localised area. |                                 | 12 - 13  |
| Doors                      | The door is boarded up and could not be inspected                           | The door is boarded up and could                                                     | not be inspected                | 14       |
| A2                         |                                                                             |                                                                                      |                                 |          |
| Walls                      | Block work walls coated in white paint                                      | Generally, in good condition but in                                                  | need of redecoration.           | 15 - 16  |