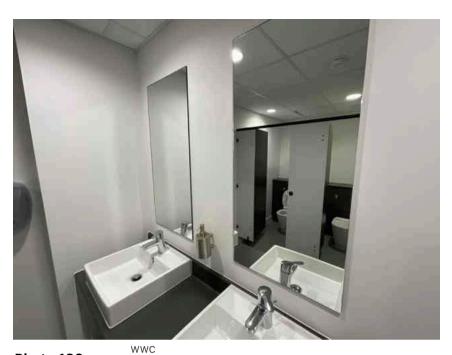

| Address         |                                                         | Weather Conditions                                                     | Sunny and dry             |          |
|-----------------|---------------------------------------------------------|------------------------------------------------------------------------|---------------------------|----------|
| Undertaken by:  | Clayton Ayling of Ayling Associates Chartered Surveyors | Undertaken On:                                                         | 12 <sup>th</sup> May 2025 |          |
| Location        | Description                                             | Condition                                                              |                           | Photo No |
| Structure       | Concrete portal frame.                                  | Generally satisfactory but with rough finishes and detached paint.     |                           | 171      |
| Roof lights     | Clear GRP double skin.                                  | Satisfactory and translucent, free from yellowing.                     |                           | 172      |
| Ceiling         | Soffit of roof covering supported off portal frame.     | Satisfactory condition.                                                |                           | 173      |
| Floor coverings | Floor paint over surface                                | In an aged condition, soiled. Cracking to finishes in localised areas. |                           | 174      |
| Walls           | Block work walls coated in white paint                  | Generally, in good condition but in need of redecoration.              |                           | 175      |
| W/C             |                                                         |                                                                        |                           |          |
| Ceiling         | Plasterboard covered in emulsion.                       | Generally soiled and in need of redecoration.                          |                           | 176      |
| Walls           | Plaster covered in emulsion.                            | Begrimed.                                                              |                           | 177      |
| Floor structure | Solid                                                   | Level and true.                                                        |                           | 178      |
| Floor coverings | Vinyl floor coverings                                   | In poor condition with severe staining.                                |                           | 179      |
| W/C             | Ceramic W/C with concealed cistern                      | Satisfactory.                                                          |                           | 180      |
| Basin           | Ceramic basin in vanity unit.                           | Satisfactory, vanity unit is aged and chipped.                         |                           | 181      |
| Cubicles        | IPS style cubicles.                                     | Generally aged.                                                        |                           | 182      |
| Triple basin    | Triple ceramic basin in chipboard cabinets.             | Generally stained and aged.                                            |                           | 183      |

| Address        |                                                         | Weather Conditions                                      | Sunny and dry             |          |  |
|----------------|---------------------------------------------------------|---------------------------------------------------------|---------------------------|----------|--|
| Undertaken by: | Clayton Ayling of Ayling Associates Chartered Surveyors | Undertaken On:                                          | 12 <sup>th</sup> May 2025 |          |  |
| Location       | Description                                             | Condition                                               |                           | Photo No |  |
| Mirrors        | Wall mounted mirrors.                                   | Satisfactory.                                           |                           | 184      |  |
| Kitchen        |                                                         |                                                         |                           |          |  |
| Not inspected  | Access was not available at the time of the inspection. | Access was not available at the time of the inspection. |                           |          |  |
| wwc            |                                                         |                                                         |                           |          |  |
| Not inspected  | Access was not available at the time of the inspection. | Access was not available at the time of the inspection. |                           |          |  |