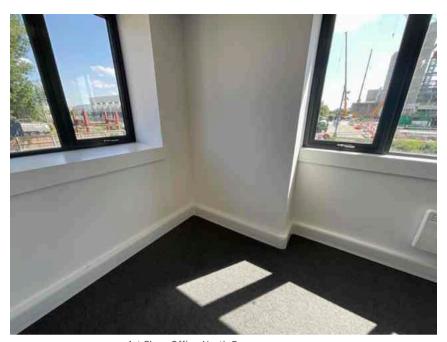

C Schedule of Condition Offices

| Address                          |                                                             | Weather Conditions                                                                             | Sunny and dry |          |
|----------------------------------|-------------------------------------------------------------|------------------------------------------------------------------------------------------------|---------------|----------|
| Undertaken by:                   | Clayton Ayling of Ayling Associates Chartered Surveyors     | Undertaken On: 12 <sup>th</sup> May 2025                                                       |               |          |
| Location                         | Description                                                 | Condition                                                                                      |               | Photo No |
| This Schedule of Conditio        | n is specific to the lease to which it is appended.         |                                                                                                |               |          |
| 1st Floor Office North           |                                                             |                                                                                                |               |          |
| Ceiling                          | Mineral tile suspended ceiling grid.                        | Generally, in a good condition.                                                                |               | 1 - 8    |
|                                  | Inset panel lights and fire detection sounders and sensors. |                                                                                                |               |          |
| Walls                            | Emulsion coated plaster                                     | In good condition generally but with poor decorative finish requiring redecoration.            |               | 9 - 25   |
|                                  |                                                             | Hairline cracking forming square panel to west wall.                                           |               |          |
|                                  |                                                             | Fine crack adjacent to MWC door.                                                               |               |          |
|                                  |                                                             | Fine cracking around windowsills to north wall.                                                |               |          |
|                                  |                                                             |                                                                                                |               |          |
| Electrical distribution trunking | White PVCu trunking with white outlets.                     | Good.                                                                                          |               | 26 - 30  |
| Joinery                          | MDF/timber joinery coated in flat paint                     | Generally, in good condition, but with some cracking at door perimeter and abutment with walls |               | 31 - 35  |

| Address         |                                                         | Weather Conditions                                                                                | Sunny and dry                  |          |
|-----------------|---------------------------------------------------------|---------------------------------------------------------------------------------------------------|--------------------------------|----------|
| Undertaken by:  | Clayton Ayling of Ayling Associates Chartered Surveyors | Undertaken On: 12 <sup>th</sup> May 2025                                                          |                                |          |
| Location        | Description                                             | Condition                                                                                         |                                | Photo No |
| Floor structure | Solid                                                   | Level and true.                                                                                   |                                | 36       |
| Floor coverings | Carpet tiles                                            | Generally, in a good condition as new but with some lifting at seams.                             |                                | 37 - 39  |
| Windows         | Powder coated aluminium windows with double glazing     | Generally, in satisfactory condition, many were locked and could not be opened at the inspection. |                                | 40 - 52  |
|                 |                                                         | Generally, windows are soiled windows and opening mechanism                                       |                                |          |
|                 |                                                         | Water ingress was noted to the no                                                                 | orthwest window at the corner. |          |
|                 |                                                         | Tape noted to central windowpand                                                                  | e to Northwest window group.   |          |
|                 |                                                         | Sealant joint has become dislodge right most window.                                              | ed to Northwest window group   |          |