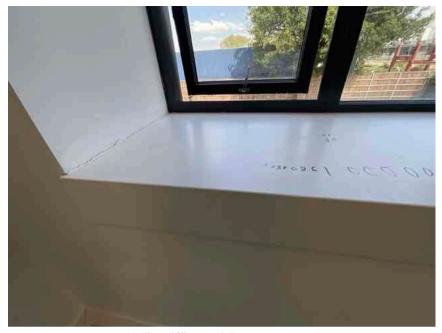

| Address                          |                                                                     | Weather Conditions                                                                            | ner Conditions Sunny and dry  |          |
|----------------------------------|---------------------------------------------------------------------|-----------------------------------------------------------------------------------------------|-------------------------------|----------|
| Undertaken by:                   | Clayton Ayling of Ayling Associates Chartered Surveyors             | Undertaken On: 12 <sup>th</sup> May 2025                                                      |                               |          |
| Location                         | Description                                                         | Condition                                                                                     |                               | Photo No |
| Doors                            | Panel door with single viewing pane.                                | As new.                                                                                       |                               | 53 - 54  |
|                                  | Mortice lever latch.                                                |                                                                                               |                               |          |
|                                  | Brushed stainless steel door closer, ironmongery, and Kicker plate. |                                                                                               |                               |          |
| Radiators                        | White electric heaters                                              | Good. A sample were operated and were operational.                                            |                               | 55 - 56  |
| Windowsill                       | MDF coated in paint.                                                | Cracking at perimeter abutments with walls.                                                   |                               | 57 - 60  |
|                                  |                                                                     | Permanent marker to top surface to left most window group.                                    |                               |          |
|                                  |                                                                     | Popped screw caps generally of filler.                                                        | ver surface, breaking surface |          |
| 1st Floor Office Central         |                                                                     |                                                                                               |                               |          |
| Floor structure                  | Solid                                                               | Level and true.                                                                               |                               | 61 - 63  |
| Joinery                          | MDF/timber joinery coated in flat paint                             | Generally in good condition, but with some cracking at door perimeter and abutment with walls |                               | 64 - 67  |
| Electrical distribution trunking | White PVCu trunking with white outlets.                             | Good.                                                                                         |                               | 68 - 75  |