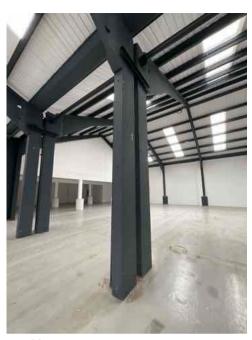

# Key to grid references

| Address                    |                                                                             | Weather Conditions                                                                   | Sunny and dry                   |          |
|----------------------------|-----------------------------------------------------------------------------|--------------------------------------------------------------------------------------|---------------------------------|----------|
| Undertaken by:             | Clayton Ayling of Ayling Associates Chartered Surveyors                     | Undertaken On: 12 <sup>th</sup> May 2025                                             |                                 |          |
| Location                   | Description                                                                 | Condition                                                                            |                                 | Photo No |
| This Schedule of Condition | n is specific to the lease to which it is appended.                         |                                                                                      |                                 |          |
| A1                         |                                                                             |                                                                                      |                                 |          |
| Ceiling                    | Emulsion coated plaster with white paint.                                   | Satisfaction condition.                                                              |                                 | 1        |
| Walls                      | Block work walls coated in white paint.                                     | Generally, in good condition but ir                                                  | need of redecoration.           | 2 - 4    |
|                            |                                                                             | Water staining indicating rising da                                                  | mp above skirting to east wall. |          |
| Structure                  | Concrete encased columns with concrete round bases, top beam and stanchion. | Generally satisfactory but with rough finishes and detached paint.                   |                                 | 5 - 8    |
| Floor structure            | Solid concrete floor structure with structural concrete surface.            | Generally, in satisfactory condition                                                 | 1.                              | 9 - 11   |
| Floor coverings            | Floor paint over surface.                                                   | In an aged condition with cracking and detachment to coatings in one localised area. |                                 | 12 - 13  |
| Doors                      | The door is boarded up and could not be inspected                           | The door is boarded up and could                                                     | not be inspected                | 14       |
| A2                         |                                                                             |                                                                                      |                                 |          |
| Walls                      | Block work walls coated in white paint                                      | Generally, in good condition but in                                                  | need of redecoration.           | 15 - 16  |

Photo 5

A1

Structure

Photo 7

A1
Structure

Photo 6

A1

Structure