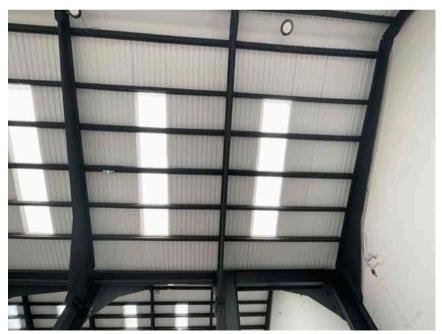

| Address         |                                                         | Weather Conditions                                                                                    | Sunny and dry               |          |
|-----------------|---------------------------------------------------------|-------------------------------------------------------------------------------------------------------|-----------------------------|----------|
| Undertaken by:  | Clayton Ayling of Ayling Associates Chartered Surveyors | Undertaken On: 12 <sup>th</sup> May 2025                                                              |                             |          |
| Location        | Description                                             | Condition                                                                                             |                             | Photo No |
| Structure       | Concrete portal frame.                                  | Generally satisfactory but with paint.                                                                | rough finishes and detached | 17 - 19  |
| Ceiling         | Soffit of roof covering supported off portal frame.     | Satisfaction condition.                                                                               |                             | 20 - 23  |
| Floor structure | Solid concrete floor structure with smooth screed       | Generally, in satisfactory condition                                                                  | า                           | 24 - 26  |
|                 |                                                         | Floor bolts ground off rather than removed in around 20 locations. Bolts protrude from floor surface. |                             |          |
| Floor coverings | Floor paint over surface.                               | In an aged condition and cracking in a number of areas.                                               |                             |          |
| Roof lights     | Clear GRP double skin.                                  | Satisfactory and translucent, free from yellowing.                                                    |                             | 27       |
| А3              |                                                         |                                                                                                       |                             |          |
| Floor structure | Solid concrete floor structure with smooth screed       | Generally, in satisfactory condition                                                                  | 1                           | 28 - 31  |
|                 |                                                         | Floor bolts ground off rather than removed in around 4 locations. Bolts protrude from floor surface.  |                             |          |
| Walls           | Block work walls coated in white paint.                 | Generally, in good condition but in need of redecoration.                                             |                             | 32       |
|                 |                                                         |                                                                                                       |                             |          |
| Ceiling         | Soffit of roof covering supported off portal frame.     | Satisfaction condition.                                                                               |                             | 33 - 34  |

Photo 20

Ceiling

Photo 21

A2
Ceiling

Photo 23

A2
Ceiling

Photo 22

A2
Ceiling