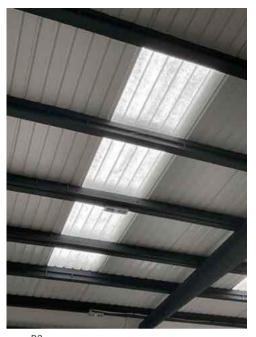

| Address         |                                                         | Weather Conditions                                                                                    | Sunny and dry               |          |
|-----------------|---------------------------------------------------------|-------------------------------------------------------------------------------------------------------|-----------------------------|----------|
| Undertaken by:  | Clayton Ayling of Ayling Associates Chartered Surveyors | Undertaken On: 12 <sup>th</sup> May 2025                                                              |                             |          |
| Location        | Description                                             | Condition                                                                                             |                             | Photo No |
| Structure       | Concrete portal frame.                                  | Generally satisfactory but with paint.                                                                | rough finishes and detached | 17 - 19  |
| Ceiling         | Soffit of roof covering supported off portal frame.     | Satisfaction condition.                                                                               |                             | 20 - 23  |
| Floor structure | Solid concrete floor structure with smooth screed       | Generally, in satisfactory condition                                                                  | า                           | 24 - 26  |
|                 |                                                         | Floor bolts ground off rather than removed in around 20 locations. Bolts protrude from floor surface. |                             |          |
| Floor coverings | Floor paint over surface.                               | In an aged condition and cracking in a number of areas.                                               |                             |          |
| Roof lights     | Clear GRP double skin.                                  | Satisfactory and translucent, free from yellowing.                                                    |                             | 27       |
| А3              |                                                         |                                                                                                       |                             |          |
| Floor structure | Solid concrete floor structure with smooth screed       | Generally, in satisfactory condition                                                                  | 1                           | 28 - 31  |
|                 |                                                         | Floor bolts ground off rather than removed in around 4 locations. Bolts protrude from floor surface.  |                             |          |
| Walls           | Block work walls coated in white paint.                 | Generally, in good condition but in need of redecoration.                                             |                             | 32       |
|                 |                                                         |                                                                                                       |                             |          |
| Ceiling         | Soffit of roof covering supported off portal frame.     | Satisfaction condition.                                                                               |                             | 33 - 34  |

Photo 24 Floor structure

Photo 25

Floor structure

Photo 27

A2

Roof lights

Photo 26

A2
Floor structure