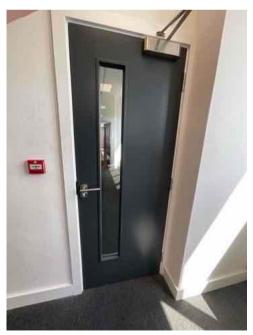

| Address                          |                                                                     | Weather Conditions                                                                            | ner Conditions Sunny and dry  |          |
|----------------------------------|---------------------------------------------------------------------|-----------------------------------------------------------------------------------------------|-------------------------------|----------|
| Undertaken by:                   | Clayton Ayling of Ayling Associates Chartered Surveyors             | Undertaken On: 12 <sup>th</sup> May 2025                                                      |                               |          |
| Location                         | Description                                                         | Condition                                                                                     |                               | Photo No |
| Doors                            | Panel door with single viewing pane.                                | As new.                                                                                       |                               | 53 - 54  |
|                                  | Mortice lever latch.                                                |                                                                                               |                               |          |
|                                  | Brushed stainless steel door closer, ironmongery, and Kicker plate. |                                                                                               |                               |          |
| Radiators                        | White electric heaters                                              | Good. A sample were operated and were operational.                                            |                               | 55 - 56  |
| Windowsill                       | MDF coated in paint.                                                | Cracking at perimeter abutments with walls.                                                   |                               | 57 - 60  |
|                                  |                                                                     | Permanent marker to top surface to left most window group.                                    |                               |          |
|                                  |                                                                     | Popped screw caps generally of filler.                                                        | ver surface, breaking surface |          |
| 1st Floor Office Central         |                                                                     |                                                                                               |                               |          |
| Floor structure                  | Solid                                                               | Level and true.                                                                               |                               | 61 - 63  |
| Joinery                          | MDF/timber joinery coated in flat paint                             | Generally in good condition, but with some cracking at door perimeter and abutment with walls |                               | 64 - 67  |
| Electrical distribution trunking | White PVCu trunking with white outlets.                             | Good.                                                                                         |                               | 68 - 75  |