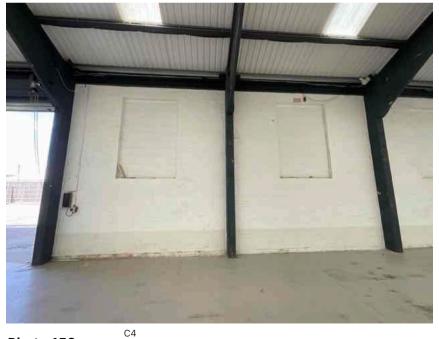

| Address         |                                                         | Weather Conditions                                                     | Sunny and dry           |           |
|-----------------|---------------------------------------------------------|------------------------------------------------------------------------|-------------------------|-----------|
| Undertaken by:  | Clayton Ayling of Ayling Associates Chartered Surveyors | Undertaken On: 12 <sup>th</sup> May 2025                               |                         |           |
| Location        | Description                                             | Condition                                                              |                         | Photo No  |
| Ceiling         | Soffit of roof covering supported off portal frame.     | Satisfactory condition.                                                |                         | 147       |
| Floor structure | Solid concrete floor structure with smooth screed.      | Generally in satisfactory condition                                    |                         | 148       |
| Structure       | Concrete structure.                                     | Generally satisfactory but with rough finishes and detached paint.     |                         | 149 - 150 |
| Roof lights     | Clear GRP double skin.                                  | Satisfactory and translucent, free from yellowing.                     |                         | 151       |
| C4              |                                                         |                                                                        |                         |           |
| Walls           | Block work walls coated in white paint                  | Generally in good condition but in                                     | need of redecoration.   | 152       |
| Structure       | Concrete portal frame.                                  | Generally satisfactory but with rough finishes and detached paint.     |                         | 153       |
| Ceiling         | Soffit of roof covering supported off portal frame.     | Satisfactory condition.                                                | Satisfactory condition. |           |
| Floor coverings | Floor paint over surface                                | In an aged condition, soiled. Cracking to finishes in localised areas. |                         | 155 - 157 |
| Roof lights     | Clear GRP double skin.                                  | Satisfactory and translucent, free from yellowing.                     |                         | 158       |
| Floor structure | Solid concrete floor structure with smooth screed       | Generally in satisfactory condition                                    |                         | 159       |

Structure

Photo 155

Floor coverings

Photo 154

Ceiling

Photo 156

C4

Floor coverings