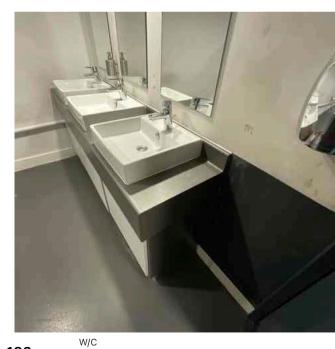

| Address         |                                                         | Weather Conditions                                                     | Sunny and dry             |          |
|-----------------|---------------------------------------------------------|------------------------------------------------------------------------|---------------------------|----------|
| Undertaken by:  | Clayton Ayling of Ayling Associates Chartered Surveyors | Undertaken On:                                                         | 12 <sup>th</sup> May 2025 |          |
| Location        | Description                                             | Condition                                                              |                           | Photo No |
| Structure       | Concrete portal frame.                                  | Generally satisfactory but with rough finishes and detached paint.     |                           | 171      |
| Roof lights     | Clear GRP double skin.                                  | Satisfactory and translucent, free from yellowing.                     |                           | 172      |
| Ceiling         | Soffit of roof covering supported off portal frame.     | Satisfactory condition.                                                |                           | 173      |
| Floor coverings | Floor paint over surface                                | In an aged condition, soiled. Cracking to finishes in localised areas. |                           | 174      |
| Walls           | Block work walls coated in white paint                  | Generally, in good condition but in need of redecoration.              |                           | 175      |
| W/C             |                                                         |                                                                        |                           |          |
| Ceiling         | Plasterboard covered in emulsion.                       | Generally soiled and in need of redecoration.                          |                           | 176      |
| Walls           | Plaster covered in emulsion.                            | Begrimed.                                                              |                           | 177      |
| Floor structure | Solid                                                   | Level and true.                                                        |                           | 178      |
| Floor coverings | Vinyl floor coverings                                   | In poor condition with severe staining.                                |                           | 179      |
| W/C             | Ceramic W/C with concealed cistern                      | Satisfactory.                                                          |                           | 180      |
| Basin           | Ceramic basin in vanity unit.                           | Satisfactory, vanity unit is aged and chipped.                         |                           | 181      |
| Cubicles        | IPS style cubicles.                                     | Generally aged.                                                        |                           | 182      |
| Triple basin    | Triple ceramic basin in chipboard cabinets.             | Generally stained and aged.                                            |                           | 183      |

| Address        |                                                         | Weather Conditions                                      | Sunny and dry             |          |  |
|----------------|---------------------------------------------------------|---------------------------------------------------------|---------------------------|----------|--|
| Undertaken by: | Clayton Ayling of Ayling Associates Chartered Surveyors | Undertaken On:                                          | 12 <sup>th</sup> May 2025 |          |  |
| Location       | Description                                             | Condition                                               |                           | Photo No |  |
| Mirrors        | Wall mounted mirrors.                                   | Satisfactory.                                           |                           | 184      |  |
| Kitchen        |                                                         |                                                         |                           |          |  |
| Not inspected  | Access was not available at the time of the inspection. | Access was not available at the time of the inspection. |                           |          |  |
| wwc            |                                                         |                                                         |                           |          |  |
| Not inspected  | Access was not available at the time of the inspection. | Access was not available at the time of the inspection. |                           |          |  |