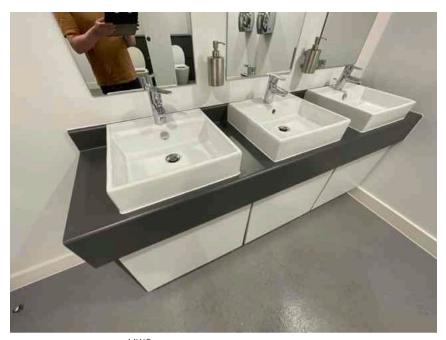

| Address         |                                                         | Weather Conditions                                                     | Sunny and dry             |          |
|-----------------|---------------------------------------------------------|------------------------------------------------------------------------|---------------------------|----------|
| Undertaken by:  | Clayton Ayling of Ayling Associates Chartered Surveyors | Undertaken On:                                                         | 12 <sup>th</sup> May 2025 |          |
| Location        | Description                                             | Condition                                                              |                           | Photo No |
| Structure       | Concrete portal frame.                                  | Generally satisfactory but with rough finishes and detached paint.     |                           | 171      |
| Roof lights     | Clear GRP double skin.                                  | Satisfactory and translucent, free from yellowing.                     |                           | 172      |
| Ceiling         | Soffit of roof covering supported off portal frame.     | Satisfactory condition.                                                |                           | 173      |
| Floor coverings | Floor paint over surface                                | In an aged condition, soiled. Cracking to finishes in localised areas. |                           | 174      |
| Walls           | Block work walls coated in white paint                  | Generally, in good condition but in need of redecoration.              |                           | 175      |
| W/C             |                                                         |                                                                        |                           |          |
| Ceiling         | Plasterboard covered in emulsion.                       | Generally soiled and in need of redecoration.                          |                           | 176      |
| Walls           | Plaster covered in emulsion.                            | Begrimed.                                                              |                           | 177      |
| Floor structure | Solid                                                   | Level and true.                                                        |                           | 178      |
| Floor coverings | Vinyl floor coverings                                   | In poor condition with severe staining.                                |                           | 179      |
| W/C             | Ceramic W/C with concealed cistern                      | Satisfactory.                                                          |                           | 180      |
| Basin           | Ceramic basin in vanity unit.                           | Satisfactory, vanity unit is aged and chipped.                         |                           | 181      |
| Cubicles        | IPS style cubicles.                                     | Generally aged.                                                        |                           | 182      |
| Triple basin    | Triple ceramic basin in chipboard cabinets.             | Generally stained and aged.                                            |                           | 183      |

| Address        |                                                         | Weather Conditions                                      | Sunny and dry             |          |  |
|----------------|---------------------------------------------------------|---------------------------------------------------------|---------------------------|----------|--|
| Undertaken by: | Clayton Ayling of Ayling Associates Chartered Surveyors | Undertaken On:                                          | 12 <sup>th</sup> May 2025 |          |  |
| Location       | Description                                             | Condition                                               |                           | Photo No |  |
| Mirrors        | Wall mounted mirrors.                                   | Satisfactory.                                           |                           | 184      |  |
| Kitchen        |                                                         |                                                         |                           |          |  |
| Not inspected  | Access was not available at the time of the inspection. | Access was not available at the time of the inspection. |                           |          |  |
| wwc            |                                                         |                                                         |                           |          |  |
| Not inspected  | Access was not available at the time of the inspection. | Access was not available at the time of the inspection. |                           |          |  |