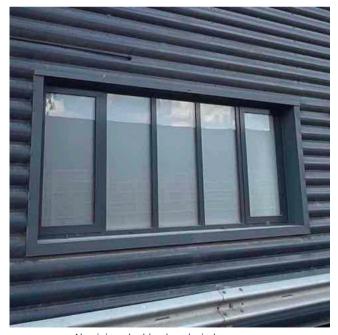

| Address         |                                                         | Weather Conditions                                                                                | Sunny and dry                  |          |
|-----------------|---------------------------------------------------------|---------------------------------------------------------------------------------------------------|--------------------------------|----------|
| Undertaken by:  | Clayton Ayling of Ayling Associates Chartered Surveyors | Undertaken On: 12 <sup>th</sup> May 2025                                                          |                                |          |
| Location        | Description                                             | Condition                                                                                         |                                | Photo No |
| Floor structure | Solid                                                   | Level and true.                                                                                   |                                | 36       |
| Floor coverings | Carpet tiles                                            | Generally, in a good condition as new but with some lifting at seams.                             |                                | 37 - 39  |
| Windows         | Powder coated aluminium windows with double glazing     | Generally, in satisfactory condition, many were locked and could not be opened at the inspection. |                                | 40 - 52  |
|                 |                                                         | Generally, windows are soiled windows and opening mechanism                                       |                                |          |
|                 |                                                         | Water ingress was noted to the no                                                                 | orthwest window at the corner. |          |
|                 |                                                         | Tape noted to central windowpand                                                                  | e to Northwest window group.   |          |
|                 |                                                         | Sealant joint has become dislodge right most window.                                              | ed to Northwest window group   |          |