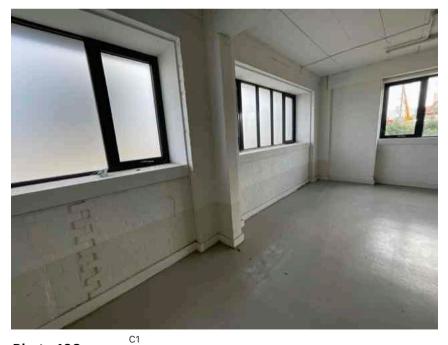

| Address         |                                                                                     | Weather Conditions                                                            | Sunny and dry                  |           |
|-----------------|-------------------------------------------------------------------------------------|-------------------------------------------------------------------------------|--------------------------------|-----------|
| Undertaken by:  | Clayton Ayling of Ayling Associates Chartered Surveyors                             | Undertaken On: 12 <sup>th</sup> May 2025                                      |                                |           |
| Location        | Description                                                                         | Condition                                                                     |                                | Photo No  |
| Floor coverings | Floor paint over surface                                                            | In an aged condition, soiled.                                                 |                                | 116       |
| Walls           | Block work painted in white paint                                                   | Generally satisfactory, although se                                           | piled.                         | 117       |
| C1              |                                                                                     |                                                                               |                                |           |
| Ceiling         | Exposed concrete planks coated in white paint.                                      | Satisfaction condition.                                                       |                                | 118 - 119 |
| Floor structure | Solid concrete floor structure with smooth screed.                                  | Generally in satisfactory condition.                                          |                                | 120 - 121 |
| Doors           | Factory finished door with brushed stainless ironmongery, kicker plates and closer. | Generally in a good condition, but with some marks and dents over the surface |                                | 122       |
|                 |                                                                                     | Note that this is a factory finished for redecoration.                        | door and may not be suitable   |           |
| Floor coverings | Floor paint over surface.                                                           | In an aged condition generally.                                               |                                | 123       |
| Structure       | Concrete columns with top beam and stanchion.                                       | Generally satisfactory but with rough finishes and aged paint.                |                                | 124 - 126 |
| Walls           | Blockwork walls coated in white paint                                               | Generally in good condition but in need of redecoration.                      |                                | 127 - 130 |
|                 |                                                                                     | Very dirty surfaces to windowsills.                                           |                                |           |
| Windows         | Polymer coated double glazed aluminium casement windows                             | satisfactory. Locked at the time of                                           | inspection, were not testable. | 131 - 133 |

Photo 126 C1
Structure

Photo 128 Walls

Photo 129 C1 Walls

Photo 131 C1 Windows

Photo 130 C1 Walls

Photo 132

Windows

Photo 133 C1
Windows