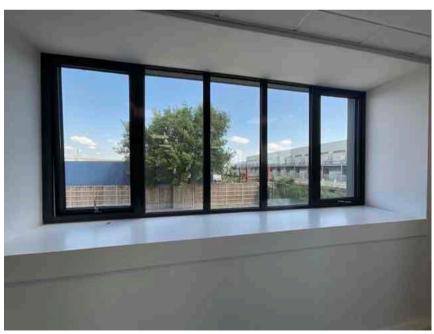

| Address         |                                                         | Weather Conditions                                                                                | Sunny and dry                  |          |
|-----------------|---------------------------------------------------------|---------------------------------------------------------------------------------------------------|--------------------------------|----------|
| Undertaken by:  | Clayton Ayling of Ayling Associates Chartered Surveyors | Undertaken On: 12 <sup>th</sup> May 2025                                                          |                                |          |
| Location        | Description                                             | Condition                                                                                         |                                | Photo No |
| Floor structure | Solid                                                   | Level and true.                                                                                   |                                | 36       |
| Floor coverings | Carpet tiles                                            | Generally, in a good condition as new but with some lifting at seams.                             |                                | 37 - 39  |
| Windows         | Powder coated aluminium windows with double glazing     | Generally, in satisfactory condition, many were locked and could not be opened at the inspection. |                                | 40 - 52  |
|                 |                                                         | Generally, windows are soiled windows and opening mechanism                                       |                                |          |
|                 |                                                         | Water ingress was noted to the no                                                                 | orthwest window at the corner. |          |
|                 |                                                         | Tape noted to central windowpand                                                                  | e to Northwest window group.   |          |
|                 |                                                         | Sealant joint has become dislodge right most window.                                              | ed to Northwest window group   |          |