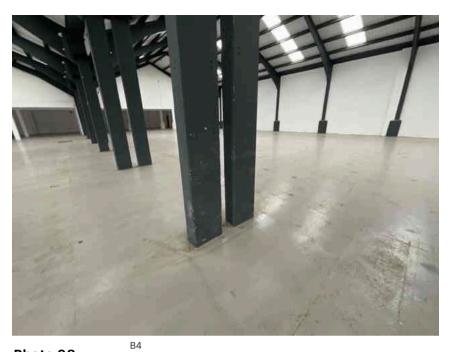

| Address         |                                                         | Weather Conditions                                                                                   | Sunny and dry                 |          |  |
|-----------------|---------------------------------------------------------|------------------------------------------------------------------------------------------------------|-------------------------------|----------|--|
| Undertaken by:  | Clayton Ayling of Ayling Associates Chartered Surveyors | Undertaken On: 12 <sup>th</sup> May 2025                                                             |                               |          |  |
| Location        | Description                                             | Condition                                                                                            |                               | Photo No |  |
| Floor structure | Solid concrete floor structure with smooth screed.      | Generally in satisfactory condition                                                                  |                               | 94       |  |
|                 |                                                         | Floor bolts ground off rather than removed in around 8 locations. Bolts protrude from floor surface. |                               |          |  |
| B4              |                                                         |                                                                                                      |                               |          |  |
| Ceiling         | Soffit of roof covering supported off portal frame.     | Satisfaction condition.                                                                              |                               | 95       |  |
| Floor coverings | Floor paint over surface.                               | In an aged condition, soiled.                                                                        |                               | 96       |  |
| Structure       | Concrete portal frame.                                  | Generally satisfactory but with rough finishes and detached paint.                                   |                               | 97 - 99  |  |
| Roof lights     | Clear GRP double skin.                                  | Satisfactory and translucent, free from yellowing.                                                   |                               | 100      |  |
| Floor structure | Solid concrete floor structure with smooth screed.      | Generally in satisfactory condition                                                                  |                               | 101      |  |
|                 |                                                         | Floor bolts ground off rather than r<br>Bolts protrude from floor surface.                           | emoved in around 8 locations. |          |  |

Photo 96 Floor coverings

Photo 97

B4 Structure

Photo 99

Structure

Photo 98

Structure

Photo 100