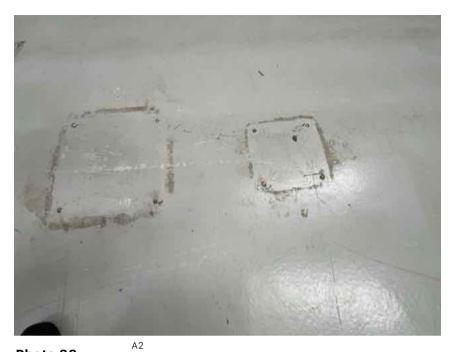

| Address         |                                                         | Weather Conditions                                                                                    | Sunny and dry               |          |
|-----------------|---------------------------------------------------------|-------------------------------------------------------------------------------------------------------|-----------------------------|----------|
| Undertaken by:  | Clayton Ayling of Ayling Associates Chartered Surveyors | Undertaken On: 12 <sup>th</sup> May 2025                                                              |                             |          |
| Location        | Description                                             | Condition                                                                                             |                             | Photo No |
| Structure       | Concrete portal frame.                                  | Generally satisfactory but with paint.                                                                | rough finishes and detached | 17 - 19  |
| Ceiling         | Soffit of roof covering supported off portal frame.     | Satisfaction condition.                                                                               |                             | 20 - 23  |
| Floor structure | Solid concrete floor structure with smooth screed       | Generally, in satisfactory condition                                                                  | า                           | 24 - 26  |
|                 |                                                         | Floor bolts ground off rather than removed in around 20 locations. Bolts protrude from floor surface. |                             |          |
| Floor coverings | Floor paint over surface.                               | In an aged condition and cracking in a number of areas.                                               |                             |          |
| Roof lights     | Clear GRP double skin.                                  | Satisfactory and translucent, free from yellowing.                                                    |                             | 27       |
| А3              |                                                         |                                                                                                       |                             |          |
| Floor structure | Solid concrete floor structure with smooth screed       | Generally, in satisfactory condition                                                                  | 1                           | 28 - 31  |
|                 |                                                         | Floor bolts ground off rather than removed in around 4 locations. Bolts protrude from floor surface.  |                             |          |
| Walls           | Block work walls coated in white paint.                 | Generally, in good condition but in need of redecoration.                                             |                             | 32       |
|                 |                                                         |                                                                                                       |                             |          |
| Ceiling         | Soffit of roof covering supported off portal frame.     | Satisfaction condition.                                                                               |                             | 33 - 34  |