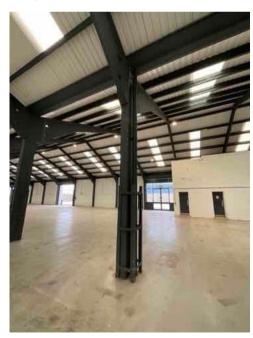

| Address         |                                                         | Weather Conditions                                                                                    | Sunny and dry               |          |
|-----------------|---------------------------------------------------------|-------------------------------------------------------------------------------------------------------|-----------------------------|----------|
| Undertaken by:  | Clayton Ayling of Ayling Associates Chartered Surveyors | Undertaken On: 12 <sup>th</sup> May 2025                                                              |                             |          |
| Location        | Description                                             | Condition                                                                                             |                             | Photo No |
| Structure       | Concrete portal frame.                                  | Generally satisfactory but with paint.                                                                | rough finishes and detached | 17 - 19  |
| Ceiling         | Soffit of roof covering supported off portal frame.     | Satisfaction condition.                                                                               |                             | 20 - 23  |
| Floor structure | Solid concrete floor structure with smooth screed       | Generally, in satisfactory condition                                                                  | า                           | 24 - 26  |
|                 |                                                         | Floor bolts ground off rather than removed in around 20 locations. Bolts protrude from floor surface. |                             |          |
| Floor coverings | Floor paint over surface.                               | In an aged condition and cracking in a number of areas.                                               |                             |          |
| Roof lights     | Clear GRP double skin.                                  | Satisfactory and translucent, free from yellowing.                                                    |                             | 27       |
| А3              |                                                         |                                                                                                       |                             |          |
| Floor structure | Solid concrete floor structure with smooth screed       | Generally, in satisfactory condition                                                                  | 1                           | 28 - 31  |
|                 |                                                         | Floor bolts ground off rather than removed in around 4 locations. Bolts protrude from floor surface.  |                             |          |
| Walls           | Block work walls coated in white paint.                 | Generally, in good condition but in need of redecoration.                                             |                             | 32       |
|                 |                                                         |                                                                                                       |                             |          |
| Ceiling         | Soffit of roof covering supported off portal frame.     | Satisfaction condition.                                                                               |                             | 33 - 34  |