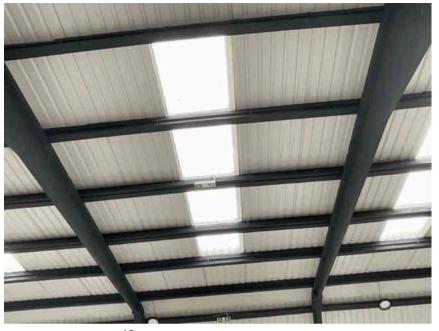

| Address         |                                                         | Weather Conditions                                                                                    | Sunny and dry               |          |
|-----------------|---------------------------------------------------------|-------------------------------------------------------------------------------------------------------|-----------------------------|----------|
| Undertaken by:  | Clayton Ayling of Ayling Associates Chartered Surveyors | Undertaken On: 12 <sup>th</sup> May 2025                                                              |                             |          |
| Location        | Description                                             | Condition                                                                                             |                             | Photo No |
| Structure       | Concrete portal frame.                                  | Generally satisfactory but with paint.                                                                | rough finishes and detached | 17 - 19  |
| Ceiling         | Soffit of roof covering supported off portal frame.     | Satisfaction condition.                                                                               |                             | 20 - 23  |
| Floor structure | Solid concrete floor structure with smooth screed       | Generally, in satisfactory condition                                                                  | า                           | 24 - 26  |
|                 |                                                         | Floor bolts ground off rather than removed in around 20 locations. Bolts protrude from floor surface. |                             |          |
| Floor coverings | Floor paint over surface.                               | In an aged condition and cracking in a number of areas.                                               |                             |          |
| Roof lights     | Clear GRP double skin.                                  | Satisfactory and translucent, free from yellowing.                                                    |                             | 27       |
| А3              |                                                         |                                                                                                       |                             |          |
| Floor structure | Solid concrete floor structure with smooth screed       | Generally, in satisfactory condition                                                                  | 1                           | 28 - 31  |
|                 |                                                         | Floor bolts ground off rather than removed in around 4 locations. Bolts protrude from floor surface.  |                             |          |
| Walls           | Block work walls coated in white paint.                 | Generally, in good condition but in need of redecoration.                                             |                             | 32       |
|                 |                                                         |                                                                                                       |                             |          |
| Ceiling         | Soffit of roof covering supported off portal frame.     | Satisfaction condition.                                                                               |                             | 33 - 34  |

Photo 24 Floor structure

Photo 25

Floor structure

Photo 27

A2

Roof lights

Photo 26

A2
Floor structure