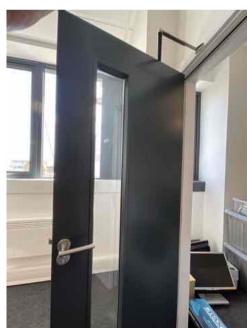

| Address                          |                                                                     | Weather Conditions                                                                            | ner Conditions Sunny and dry  |          |
|----------------------------------|---------------------------------------------------------------------|-----------------------------------------------------------------------------------------------|-------------------------------|----------|
| Undertaken by:                   | Clayton Ayling of Ayling Associates Chartered Surveyors             | Undertaken On: 12 <sup>th</sup> May 2025                                                      |                               |          |
| Location                         | Description                                                         | Condition                                                                                     |                               | Photo No |
| Doors                            | Panel door with single viewing pane.                                | As new.                                                                                       |                               | 53 - 54  |
|                                  | Mortice lever latch.                                                |                                                                                               |                               |          |
|                                  | Brushed stainless steel door closer, ironmongery, and Kicker plate. |                                                                                               |                               |          |
| Radiators                        | White electric heaters                                              | Good. A sample were operated and were operational.                                            |                               | 55 - 56  |
| Windowsill                       | MDF coated in paint.                                                | Cracking at perimeter abutments with walls.                                                   |                               | 57 - 60  |
|                                  |                                                                     | Permanent marker to top surface to left most window group.                                    |                               |          |
|                                  |                                                                     | Popped screw caps generally of filler.                                                        | ver surface, breaking surface |          |
| 1st Floor Office Central         |                                                                     |                                                                                               |                               |          |
| Floor structure                  | Solid                                                               | Level and true.                                                                               |                               | 61 - 63  |
| Joinery                          | MDF/timber joinery coated in flat paint                             | Generally in good condition, but with some cracking at door perimeter and abutment with walls |                               | 64 - 67  |
| Electrical distribution trunking | White PVCu trunking with white outlets.                             | Good.                                                                                         |                               | 68 - 75  |