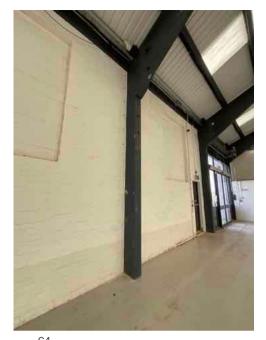

| Address         |                                                         | Weather Conditions                                                     | Sunny and dry           |           |
|-----------------|---------------------------------------------------------|------------------------------------------------------------------------|-------------------------|-----------|
| Undertaken by:  | Clayton Ayling of Ayling Associates Chartered Surveyors | Undertaken On: 12 <sup>th</sup> May 2025                               |                         |           |
| Location        | Description                                             | Condition                                                              |                         | Photo No  |
| Ceiling         | Soffit of roof covering supported off portal frame.     | Satisfactory condition.                                                |                         | 147       |
| Floor structure | Solid concrete floor structure with smooth screed.      | Generally in satisfactory condition                                    |                         | 148       |
| Structure       | Concrete structure.                                     | Generally satisfactory but with rough finishes and detached paint.     |                         | 149 - 150 |
| Roof lights     | Clear GRP double skin.                                  | Satisfactory and translucent, free from yellowing.                     |                         | 151       |
| C4              |                                                         |                                                                        |                         |           |
| Walls           | Block work walls coated in white paint                  | Generally in good condition but in                                     | need of redecoration.   | 152       |
| Structure       | Concrete portal frame.                                  | Generally satisfactory but with rough finishes and detached paint.     |                         | 153       |
| Ceiling         | Soffit of roof covering supported off portal frame.     | Satisfactory condition.                                                | Satisfactory condition. |           |
| Floor coverings | Floor paint over surface                                | In an aged condition, soiled. Cracking to finishes in localised areas. |                         | 155 - 157 |
| Roof lights     | Clear GRP double skin.                                  | Satisfactory and translucent, free from yellowing.                     |                         | 158       |
| Floor structure | Solid concrete floor structure with smooth screed       | Generally in satisfactory condition                                    |                         | 159       |

Structure

Photo 155

Floor coverings

Photo 154

Ceiling

Photo 156

C4

Floor coverings