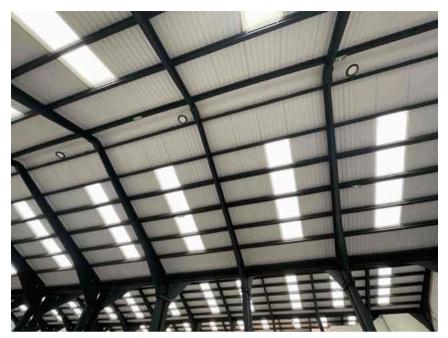

| Address         |                                                         | Weather Conditions                                                                                    | Sunny and dry               |          |
|-----------------|---------------------------------------------------------|-------------------------------------------------------------------------------------------------------|-----------------------------|----------|
| Undertaken by:  | Clayton Ayling of Ayling Associates Chartered Surveyors | Undertaken On: 12 <sup>th</sup> May 2025                                                              |                             |          |
| Location        | Description                                             | Condition                                                                                             |                             | Photo No |
| Structure       | Concrete portal frame.                                  | Generally satisfactory but with paint.                                                                | rough finishes and detached | 17 - 19  |
| Ceiling         | Soffit of roof covering supported off portal frame.     | Satisfaction condition.                                                                               |                             | 20 - 23  |
| Floor structure | Solid concrete floor structure with smooth screed       | Generally, in satisfactory condition                                                                  | า                           | 24 - 26  |
|                 |                                                         | Floor bolts ground off rather than removed in around 20 locations. Bolts protrude from floor surface. |                             |          |
| Floor coverings | Floor paint over surface.                               | In an aged condition and cracking in a number of areas.                                               |                             |          |
| Roof lights     | Clear GRP double skin.                                  | Satisfactory and translucent, free from yellowing.                                                    |                             | 27       |
| А3              |                                                         |                                                                                                       |                             |          |
| Floor structure | Solid concrete floor structure with smooth screed       | Generally, in satisfactory condition                                                                  | 1                           | 28 - 31  |
|                 |                                                         | Floor bolts ground off rather than removed in around 4 locations. Bolts protrude from floor surface.  |                             |          |
| Walls           | Block work walls coated in white paint.                 | Generally, in good condition but in need of redecoration.                                             |                             | 32       |
|                 |                                                         |                                                                                                       |                             |          |
| Ceiling         | Soffit of roof covering supported off portal frame.     | Satisfaction condition.                                                                               |                             | 33 - 34  |

Photo 24 Floor structure

Photo 25

Floor structure

Photo 27

A2

Roof lights

Photo 26

A2
Floor structure