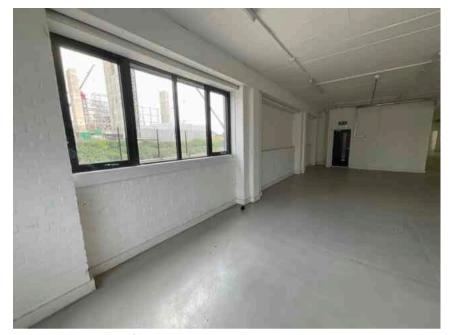

| Address         |                                                                                     | Weather Conditions                                                            | Sunny and dry                  |           |
|-----------------|-------------------------------------------------------------------------------------|-------------------------------------------------------------------------------|--------------------------------|-----------|
| Undertaken by:  | Clayton Ayling of Ayling Associates Chartered Surveyors                             | Undertaken On: 12 <sup>th</sup> May 2025                                      |                                |           |
| Location        | Description                                                                         | Condition                                                                     |                                | Photo No  |
| Floor coverings | Floor paint over surface                                                            | In an aged condition, soiled.                                                 |                                | 116       |
| Walls           | Block work painted in white paint                                                   | Generally satisfactory, although se                                           | piled.                         | 117       |
| C1              |                                                                                     |                                                                               |                                |           |
| Ceiling         | Exposed concrete planks coated in white paint.                                      | Satisfaction condition.                                                       |                                | 118 - 119 |
| Floor structure | Solid concrete floor structure with smooth screed.                                  | Generally in satisfactory condition.                                          |                                | 120 - 121 |
| Doors           | Factory finished door with brushed stainless ironmongery, kicker plates and closer. | Generally in a good condition, but with some marks and dents over the surface |                                | 122       |
|                 |                                                                                     | Note that this is a factory finished for redecoration.                        | door and may not be suitable   |           |
| Floor coverings | Floor paint over surface.                                                           | In an aged condition generally.                                               |                                | 123       |
| Structure       | Concrete columns with top beam and stanchion.                                       | Generally satisfactory but with rough finishes and aged paint.                |                                | 124 - 126 |
| Walls           | Blockwork walls coated in white paint                                               | Generally in good condition but in need of redecoration.                      |                                | 127 - 130 |
|                 |                                                                                     | Very dirty surfaces to windowsills.                                           |                                |           |
| Windows         | Polymer coated double glazed aluminium casement windows                             | satisfactory. Locked at the time of                                           | inspection, were not testable. | 131 - 133 |

Photo 126 C1
Structure

Photo 128 Walls

Photo 129 C1 Walls

Photo 131 C1 Windows

Photo 130 C1 Walls

Photo 132

Windows

Photo 133 C1
Windows