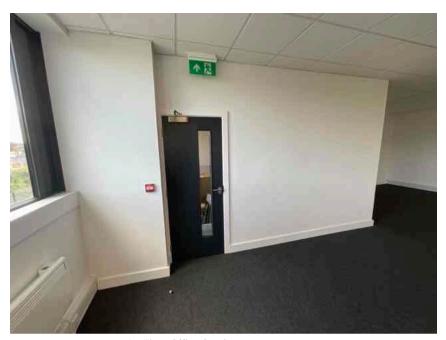

| Address                          |                                                                     | Weather Conditions                                                                            | ner Conditions Sunny and dry  |          |
|----------------------------------|---------------------------------------------------------------------|-----------------------------------------------------------------------------------------------|-------------------------------|----------|
| Undertaken by:                   | Clayton Ayling of Ayling Associates Chartered Surveyors             | Undertaken On: 12 <sup>th</sup> May 2025                                                      |                               |          |
| Location                         | Description                                                         | Condition                                                                                     |                               | Photo No |
| Doors                            | Panel door with single viewing pane.                                | As new.                                                                                       |                               | 53 - 54  |
|                                  | Mortice lever latch.                                                |                                                                                               |                               |          |
|                                  | Brushed stainless steel door closer, ironmongery, and Kicker plate. |                                                                                               |                               |          |
| Radiators                        | White electric heaters                                              | Good. A sample were operated and were operational.                                            |                               | 55 - 56  |
| Windowsill                       | MDF coated in paint.                                                | Cracking at perimeter abutments with walls.                                                   |                               | 57 - 60  |
|                                  |                                                                     | Permanent marker to top surface to left most window group.                                    |                               |          |
|                                  |                                                                     | Popped screw caps generally of filler.                                                        | ver surface, breaking surface |          |
| 1st Floor Office Central         |                                                                     |                                                                                               |                               |          |
| Floor structure                  | Solid                                                               | Level and true.                                                                               |                               | 61 - 63  |
| Joinery                          | MDF/timber joinery coated in flat paint                             | Generally in good condition, but with some cracking at door perimeter and abutment with walls |                               | 64 - 67  |
| Electrical distribution trunking | White PVCu trunking with white outlets.                             | Good.                                                                                         |                               | 68 - 75  |