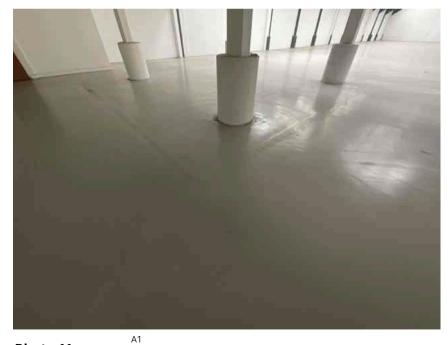

# Key to grid references

| Address                    |                                                                             | Weather Conditions                                                                   | Sunny and dry                   |          |
|----------------------------|-----------------------------------------------------------------------------|--------------------------------------------------------------------------------------|---------------------------------|----------|
| Undertaken by:             | Clayton Ayling of Ayling Associates Chartered Surveyors                     | Undertaken On: 12 <sup>th</sup> May 2025                                             |                                 |          |
| Location                   | Description                                                                 | Condition                                                                            |                                 | Photo No |
| This Schedule of Condition | n is specific to the lease to which it is appended.                         |                                                                                      |                                 |          |
| A1                         |                                                                             |                                                                                      |                                 |          |
| Ceiling                    | Emulsion coated plaster with white paint.                                   | Satisfaction condition.                                                              |                                 | 1        |
| Walls                      | Block work walls coated in white paint.                                     | Generally, in good condition but ir                                                  | need of redecoration.           | 2 - 4    |
|                            |                                                                             | Water staining indicating rising da                                                  | mp above skirting to east wall. |          |
| Structure                  | Concrete encased columns with concrete round bases, top beam and stanchion. | Generally satisfactory but with rough finishes and detached paint.                   |                                 | 5 - 8    |
| Floor structure            | Solid concrete floor structure with structural concrete surface.            | Generally, in satisfactory condition                                                 | 1.                              | 9 - 11   |
| Floor coverings            | Floor paint over surface.                                                   | In an aged condition with cracking and detachment to coatings in one localised area. |                                 | 12 - 13  |
| Doors                      | The door is boarded up and could not be inspected                           | The door is boarded up and could                                                     | not be inspected                | 14       |
| A2                         |                                                                             |                                                                                      |                                 |          |
| Walls                      | Block work walls coated in white paint                                      | Generally, in good condition but in                                                  | need of redecoration.           | 15 - 16  |