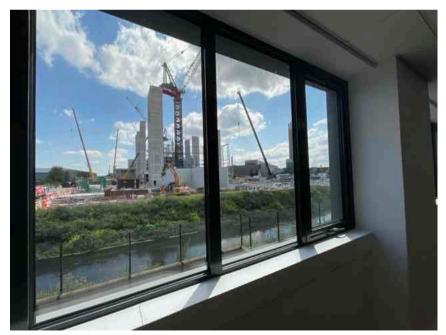

| Address         |                                                         | Weather Conditions                                                                                | Sunny and dry                  |          |
|-----------------|---------------------------------------------------------|---------------------------------------------------------------------------------------------------|--------------------------------|----------|
| Undertaken by:  | Clayton Ayling of Ayling Associates Chartered Surveyors | Undertaken On: 12 <sup>th</sup> May 2025                                                          |                                |          |
| Location        | Description                                             | Condition                                                                                         |                                | Photo No |
| Floor structure | Solid                                                   | Level and true.                                                                                   |                                | 36       |
| Floor coverings | Carpet tiles                                            | Generally, in a good condition as new but with some lifting at seams.                             |                                | 37 - 39  |
| Windows         | Powder coated aluminium windows with double glazing     | Generally, in satisfactory condition, many were locked and could not be opened at the inspection. |                                | 40 - 52  |
|                 |                                                         | Generally, windows are soiled windows and opening mechanism                                       |                                |          |
|                 |                                                         | Water ingress was noted to the no                                                                 | orthwest window at the corner. |          |
|                 |                                                         | Tape noted to central windowpand                                                                  | e to Northwest window group.   |          |
|                 |                                                         | Sealant joint has become dislodge right most window.                                              | ed to Northwest window group   |          |