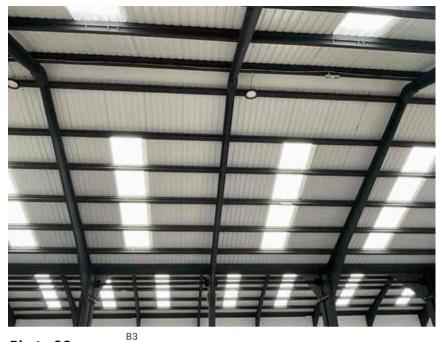

| Address         |                                                         | Weather Conditions                                                                                   | Sunny and dry   |          |
|-----------------|---------------------------------------------------------|------------------------------------------------------------------------------------------------------|-----------------|----------|
| Undertaken by:  | Clayton Ayling of Ayling Associates Chartered Surveyors | Undertaken On: 12 <sup>th</sup> May 2025                                                             |                 |          |
| Location        | Description                                             | Condition                                                                                            |                 | Photo No |
| B2              |                                                         |                                                                                                      |                 |          |
| Floor structure | Solid concrete floor structure with smooth screed.      | Generally in satisfactory condition                                                                  |                 | 79 - 82  |
|                 | IC covers.                                              | Floor bolts ground off rather than removed in around 3 locations. Bolts protrude from floor surface. |                 |          |
|                 |                                                         | IC covers sitting proud/ not level with floor.                                                       |                 |          |
| Ceiling         | Soffit of roof covering supported off portal frame.     | Satisfaction condition.                                                                              |                 | 83 - 84  |
| Structure       | Concrete portal frame.                                  | Generally satisfactory but with rough finishes and detached paint.                                   |                 | 85 - 87  |
| Floor coverings | Floor paint over surface.                               | In an aged condition, soiled.                                                                        |                 | 88       |
| Roof lights     | Clear GRP double skin.                                  | Satisfactory and translucent, free                                                                   | from yellowing. | 89       |
| В3              |                                                         |                                                                                                      |                 |          |
| Roof lights     | Clear GRP double skin.                                  | Satisfactory and translucent, free                                                                   | from yellowing. | 90       |
| Structure       | Concrete portal frame.                                  | Generally satisfactory but with rough finishes and detached paint.                                   |                 | 91       |
| Floor coverings | Floor paint over surface.                               | In an aged condition, soiled.                                                                        |                 | 92       |
| Ceiling         | Soffit of roof covering supported off portal frame.     | Satisfaction condition.                                                                              |                 | 93       |

B2

Floor coverings

Photo 89

B2 Roof lights

Photo 91

B3 Structure

Photo 90

Roof lights