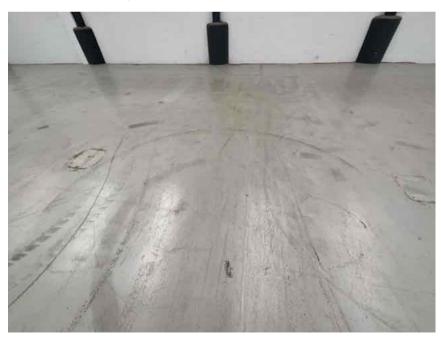

| Address         |                                                         | Weather Conditions                                                                                    | Sunny and dry               |          |
|-----------------|---------------------------------------------------------|-------------------------------------------------------------------------------------------------------|-----------------------------|----------|
| Undertaken by:  | Clayton Ayling of Ayling Associates Chartered Surveyors | Undertaken On: 12 <sup>th</sup> May 2025                                                              |                             |          |
| Location        | Description                                             | Condition                                                                                             |                             | Photo No |
| Structure       | Concrete portal frame.                                  | Generally satisfactory but with paint.                                                                | rough finishes and detached | 17 - 19  |
| Ceiling         | Soffit of roof covering supported off portal frame.     | Satisfaction condition.                                                                               |                             | 20 - 23  |
| Floor structure | Solid concrete floor structure with smooth screed       | Generally, in satisfactory condition                                                                  | า                           | 24 - 26  |
|                 |                                                         | Floor bolts ground off rather than removed in around 20 locations. Bolts protrude from floor surface. |                             |          |
| Floor coverings | Floor paint over surface.                               | In an aged condition and cracking in a number of areas.                                               |                             |          |
| Roof lights     | Clear GRP double skin.                                  | Satisfactory and translucent, free from yellowing.                                                    |                             | 27       |
| А3              |                                                         |                                                                                                       |                             |          |
| Floor structure | Solid concrete floor structure with smooth screed       | Generally, in satisfactory condition                                                                  | 1                           | 28 - 31  |
|                 |                                                         | Floor bolts ground off rather than removed in around 4 locations. Bolts protrude from floor surface.  |                             |          |
| Walls           | Block work walls coated in white paint.                 | Generally, in good condition but in need of redecoration.                                             |                             | 32       |
|                 |                                                         |                                                                                                       |                             |          |
| Ceiling         | Soffit of roof covering supported off portal frame.     | Satisfaction condition.                                                                               |                             | 33 - 34  |

Photo 28 Floor structure

Photo 29

A3
Floor structure

Photo 31 Floor structure

Photo 30

A3
Floor structure

Photo 32

Walls