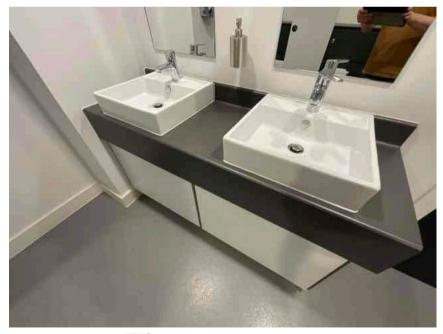

| Address         |                                                         | Weather Conditions                                                     | Sunny and dry             |          |
|-----------------|---------------------------------------------------------|------------------------------------------------------------------------|---------------------------|----------|
| Undertaken by:  | Clayton Ayling of Ayling Associates Chartered Surveyors | Undertaken On:                                                         | 12 <sup>th</sup> May 2025 |          |
| Location        | Description                                             | Condition                                                              |                           | Photo No |
| Structure       | Concrete portal frame.                                  | Generally satisfactory but with rough finishes and detached paint.     |                           | 171      |
| Roof lights     | Clear GRP double skin.                                  | Satisfactory and translucent, free from yellowing.                     |                           | 172      |
| Ceiling         | Soffit of roof covering supported off portal frame.     | Satisfactory condition.                                                |                           | 173      |
| Floor coverings | Floor paint over surface                                | In an aged condition, soiled. Cracking to finishes in localised areas. |                           | 174      |
| Walls           | Block work walls coated in white paint                  | Generally, in good condition but in need of redecoration.              |                           | 175      |
| W/C             |                                                         |                                                                        |                           |          |
| Ceiling         | Plasterboard covered in emulsion.                       | Generally soiled and in need of redecoration.                          |                           | 176      |
| Walls           | Plaster covered in emulsion.                            | Begrimed.                                                              |                           | 177      |
| Floor structure | Solid                                                   | Level and true.                                                        |                           | 178      |
| Floor coverings | Vinyl floor coverings                                   | In poor condition with severe staining.                                |                           | 179      |
| W/C             | Ceramic W/C with concealed cistern                      | Satisfactory.                                                          |                           | 180      |
| Basin           | Ceramic basin in vanity unit.                           | Satisfactory, vanity unit is aged and chipped.                         |                           | 181      |
| Cubicles        | IPS style cubicles.                                     | Generally aged.                                                        |                           | 182      |
| Triple basin    | Triple ceramic basin in chipboard cabinets.             | Generally stained and aged.                                            |                           | 183      |

| Address        |                                                         | Weather Conditions                                      | Sunny and dry             |          |  |
|----------------|---------------------------------------------------------|---------------------------------------------------------|---------------------------|----------|--|
| Undertaken by: | Clayton Ayling of Ayling Associates Chartered Surveyors | Undertaken On:                                          | 12 <sup>th</sup> May 2025 |          |  |
| Location       | Description                                             | Condition                                               |                           | Photo No |  |
| Mirrors        | Wall mounted mirrors.                                   | Satisfactory.                                           |                           | 184      |  |
| Kitchen        |                                                         |                                                         |                           |          |  |
| Not inspected  | Access was not available at the time of the inspection. | Access was not available at the time of the inspection. |                           |          |  |
| wwc            |                                                         |                                                         |                           |          |  |
| Not inspected  | Access was not available at the time of the inspection. | Access was not available at the time of the inspection. |                           |          |  |