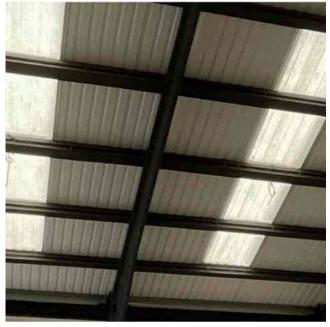

| Address         |                                                         | Weather Conditions                                                     | Sunny and dry         |           |
|-----------------|---------------------------------------------------------|------------------------------------------------------------------------|-----------------------|-----------|
| Undertaken by:  | Clayton Ayling of Ayling Associates Chartered Surveyors | Undertaken On: 12 <sup>th</sup> May 2025                               |                       |           |
| Location        | Description                                             | Condition                                                              |                       | Photo No  |
| C5              |                                                         |                                                                        |                       |           |
| Floor structure | Solid concrete floor structure with smooth screed       | Generally, in satisfactory condition.                                  |                       | 160 - 162 |
|                 |                                                         | Studs protruding in 3 locations.                                       |                       |           |
| Walls           | Block work walls coated in white paint                  | Generally, in good condition but ir                                    | need of redecoration. | 163       |
|                 |                                                         |                                                                        |                       |           |
| Ceiling         | Soffit of roof covering supported off portal frame.     | Satisfactory condition.                                                |                       | 164       |
| Structure       | Concrete portal frame.                                  | Generally satisfactory but with rough finishes and detached paint.     |                       | 165 - 166 |
| Floor coverings | Floor paint over surface                                | In an aged condition, soiled. Cracking to finishes in localised areas. |                       | 167 - 168 |
| Roof lights     | Clear GRP double skin.                                  | Satisfactory and translucent, free                                     | from yellowing.       | 169       |
| C6              |                                                         |                                                                        |                       |           |
| Floor structure | Solid concrete floor structure with smooth screed       | Generally, in satisfactory condition.                                  |                       | 170       |
|                 |                                                         | Studs protruding in 3 locations.                                       |                       |           |
|                 |                                                         | Multiple areas with cracked surfac                                     | e finishes.           |           |