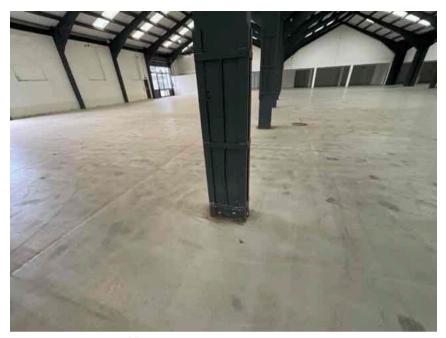

# Key to grid references

| Address                    |                                                                             | Weather Conditions                                                                   | Sunny and dry                   |          |
|----------------------------|-----------------------------------------------------------------------------|--------------------------------------------------------------------------------------|---------------------------------|----------|
| Undertaken by:             | Clayton Ayling of Ayling Associates Chartered Surveyors                     | Undertaken On: 12 <sup>th</sup> May 2025                                             |                                 |          |
| Location                   | Description                                                                 | Condition                                                                            |                                 | Photo No |
| This Schedule of Condition | n is specific to the lease to which it is appended.                         |                                                                                      |                                 |          |
| A1                         |                                                                             |                                                                                      |                                 |          |
| Ceiling                    | Emulsion coated plaster with white paint.                                   | Satisfaction condition.                                                              |                                 | 1        |
| Walls                      | Block work walls coated in white paint.                                     | Generally, in good condition but ir                                                  | need of redecoration.           | 2 - 4    |
|                            |                                                                             | Water staining indicating rising da                                                  | mp above skirting to east wall. |          |
| Structure                  | Concrete encased columns with concrete round bases, top beam and stanchion. | Generally satisfactory but with rough finishes and detached paint.                   |                                 | 5 - 8    |
| Floor structure            | Solid concrete floor structure with structural concrete surface.            | Generally, in satisfactory condition                                                 | 1.                              | 9 - 11   |
| Floor coverings            | Floor paint over surface.                                                   | In an aged condition with cracking and detachment to coatings in one localised area. |                                 | 12 - 13  |
| Doors                      | The door is boarded up and could not be inspected                           | The door is boarded up and could                                                     | not be inspected                | 14       |
| A2                         |                                                                             |                                                                                      |                                 |          |
| Walls                      | Block work walls coated in white paint                                      | Generally, in good condition but in                                                  | need of redecoration.           | 15 - 16  |

Photo 5

A1

Structure

Photo 7

A1
Structure

Photo 6

A1

Structure

Photo 8 Structure

Photo 9

A1
Floor structure

Photo 11 Floor structure

Photo 10

A1
Floor structure

Photo 12 Floor coverings

Photo 13