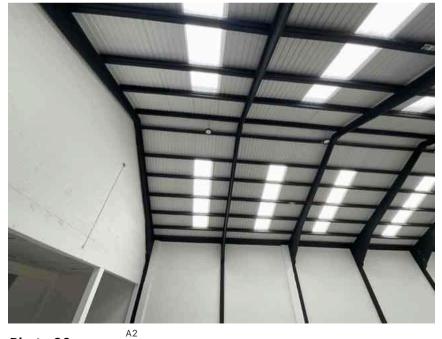

# Key to grid references

| Address                    |                                                                             | Weather Conditions                                                                   | Sunny and dry                   |          |
|----------------------------|-----------------------------------------------------------------------------|--------------------------------------------------------------------------------------|---------------------------------|----------|
| Undertaken by:             | Clayton Ayling of Ayling Associates Chartered Surveyors                     | Undertaken On: 12 <sup>th</sup> May 2025                                             |                                 |          |
| Location                   | Description                                                                 | Condition                                                                            |                                 | Photo No |
| This Schedule of Condition | n is specific to the lease to which it is appended.                         |                                                                                      |                                 |          |
| A1                         |                                                                             |                                                                                      |                                 |          |
| Ceiling                    | Emulsion coated plaster with white paint.                                   | Satisfaction condition.                                                              |                                 | 1        |
| Walls                      | Block work walls coated in white paint.                                     | Generally, in good condition but ir                                                  | need of redecoration.           | 2 - 4    |
|                            |                                                                             | Water staining indicating rising da                                                  | mp above skirting to east wall. |          |
| Structure                  | Concrete encased columns with concrete round bases, top beam and stanchion. | Generally satisfactory but with rough finishes and detached paint.                   |                                 | 5 - 8    |
| Floor structure            | Solid concrete floor structure with structural concrete surface.            | Generally, in satisfactory condition                                                 | 1.                              | 9 - 11   |
| Floor coverings            | Floor paint over surface.                                                   | In an aged condition with cracking and detachment to coatings in one localised area. |                                 | 12 - 13  |
| Doors                      | The door is boarded up and could not be inspected                           | The door is boarded up and could                                                     | not be inspected                | 14       |
| A2                         |                                                                             |                                                                                      |                                 |          |
| Walls                      | Block work walls coated in white paint                                      | Generally, in good condition but in                                                  | need of redecoration.           | 15 - 16  |

Photo 16

Walls

Photo 17

A2 Structure

Photo 19

A2 Structure

Photo 18

A2 Structure

Photo 20

Ceiling

Photo 21

A2
Ceiling

Photo 23

A2
Ceiling

Photo 22

A2
Ceiling