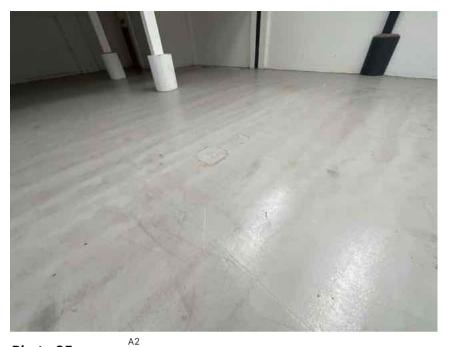

# Key to grid references

| Address                    |                                                                             | Weather Conditions                                                                   | Sunny and dry                   |          |
|----------------------------|-----------------------------------------------------------------------------|--------------------------------------------------------------------------------------|---------------------------------|----------|
| Undertaken by:             | Clayton Ayling of Ayling Associates Chartered Surveyors                     | Undertaken On: 12 <sup>th</sup> May 2025                                             |                                 |          |
| Location                   | Description                                                                 | Condition                                                                            |                                 | Photo No |
| This Schedule of Condition | n is specific to the lease to which it is appended.                         |                                                                                      |                                 |          |
| A1                         |                                                                             |                                                                                      |                                 |          |
| Ceiling                    | Emulsion coated plaster with white paint.                                   | Satisfaction condition.                                                              |                                 | 1        |
| Walls                      | Block work walls coated in white paint.                                     | Generally, in good condition but ir                                                  | need of redecoration.           | 2 - 4    |
|                            |                                                                             | Water staining indicating rising da                                                  | mp above skirting to east wall. |          |
| Structure                  | Concrete encased columns with concrete round bases, top beam and stanchion. | Generally satisfactory but with rough finishes and detached paint.                   |                                 | 5 - 8    |
| Floor structure            | Solid concrete floor structure with structural concrete surface.            | Generally, in satisfactory condition                                                 | 1.                              | 9 - 11   |
| Floor coverings            | Floor paint over surface.                                                   | In an aged condition with cracking and detachment to coatings in one localised area. |                                 | 12 - 13  |
| Doors                      | The door is boarded up and could not be inspected                           | The door is boarded up and could                                                     | not be inspected                | 14       |
| A2                         |                                                                             |                                                                                      |                                 |          |
| Walls                      | Block work walls coated in white paint                                      | Generally, in good condition but in                                                  | need of redecoration.           | 15 - 16  |

A1

Floor coverings

Photo 15

A2

Walls

Photo 14

A1

Doors