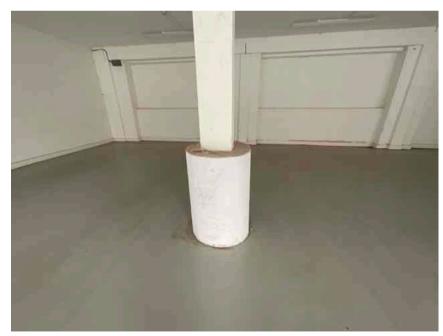

# Key to grid references

| Address                    |                                                                             | Weather Conditions                                                                   | Sunny and dry                   |          |
|----------------------------|-----------------------------------------------------------------------------|--------------------------------------------------------------------------------------|---------------------------------|----------|
| Undertaken by:             | Clayton Ayling of Ayling Associates Chartered Surveyors                     | Undertaken On: 12 <sup>th</sup> May 2025                                             |                                 |          |
| Location                   | Description                                                                 | Condition                                                                            |                                 | Photo No |
| This Schedule of Condition | n is specific to the lease to which it is appended.                         |                                                                                      |                                 |          |
| A1                         |                                                                             |                                                                                      |                                 |          |
| Ceiling                    | Emulsion coated plaster with white paint.                                   | Satisfaction condition.                                                              |                                 | 1        |
| Walls                      | Block work walls coated in white paint.                                     | Generally, in good condition but ir                                                  | need of redecoration.           | 2 - 4    |
|                            |                                                                             | Water staining indicating rising da                                                  | mp above skirting to east wall. |          |
| Structure                  | Concrete encased columns with concrete round bases, top beam and stanchion. | Generally satisfactory but with rough finishes and detached paint.                   |                                 | 5 - 8    |
| Floor structure            | Solid concrete floor structure with structural concrete surface.            | Generally, in satisfactory condition                                                 | 1.                              | 9 - 11   |
| Floor coverings            | Floor paint over surface.                                                   | In an aged condition with cracking and detachment to coatings in one localised area. |                                 | 12 - 13  |
| Doors                      | The door is boarded up and could not be inspected                           | The door is boarded up and could                                                     | not be inspected                | 14       |
| A2                         |                                                                             |                                                                                      |                                 |          |
| Walls                      | Block work walls coated in white paint                                      | Generally, in good condition but in                                                  | need of redecoration.           | 15 - 16  |