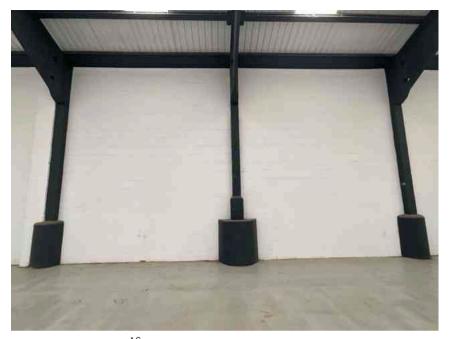

# Key to grid references

| Address                    |                                                                             | Weather Conditions                                                                   | Sunny and dry                   |          |
|----------------------------|-----------------------------------------------------------------------------|--------------------------------------------------------------------------------------|---------------------------------|----------|
| Undertaken by:             | Clayton Ayling of Ayling Associates Chartered Surveyors                     | Undertaken On: 12 <sup>th</sup> May 2025                                             |                                 |          |
| Location                   | Description                                                                 | Condition                                                                            |                                 | Photo No |
| This Schedule of Condition | n is specific to the lease to which it is appended.                         |                                                                                      |                                 |          |
| A1                         |                                                                             |                                                                                      |                                 |          |
| Ceiling                    | Emulsion coated plaster with white paint.                                   | Satisfaction condition.                                                              |                                 | 1        |
| Walls                      | Block work walls coated in white paint.                                     | Generally, in good condition but ir                                                  | need of redecoration.           | 2 - 4    |
|                            |                                                                             | Water staining indicating rising da                                                  | mp above skirting to east wall. |          |
| Structure                  | Concrete encased columns with concrete round bases, top beam and stanchion. | Generally satisfactory but with rough finishes and detached paint.                   |                                 | 5 - 8    |
| Floor structure            | Solid concrete floor structure with structural concrete surface.            | Generally, in satisfactory condition                                                 | 1.                              | 9 - 11   |
| Floor coverings            | Floor paint over surface.                                                   | In an aged condition with cracking and detachment to coatings in one localised area. |                                 | 12 - 13  |
| Doors                      | The door is boarded up and could not be inspected                           | The door is boarded up and could                                                     | not be inspected                | 14       |
| A2                         |                                                                             |                                                                                      |                                 |          |
| Walls                      | Block work walls coated in white paint                                      | Generally, in good condition but in                                                  | need of redecoration.           | 15 - 16  |