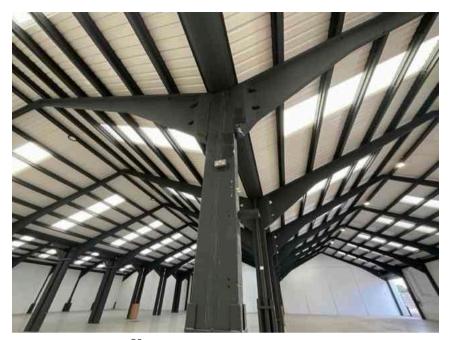

# Key to grid references

| Address                    |                                                                             | Weather Conditions                                                                   | Sunny and dry                   |          |
|----------------------------|-----------------------------------------------------------------------------|--------------------------------------------------------------------------------------|---------------------------------|----------|
| Undertaken by:             | Clayton Ayling of Ayling Associates Chartered Surveyors                     | Undertaken On: 12 <sup>th</sup> May 2025                                             |                                 |          |
| Location                   | Description                                                                 | Condition                                                                            |                                 | Photo No |
| This Schedule of Condition | n is specific to the lease to which it is appended.                         |                                                                                      |                                 |          |
| A1                         |                                                                             |                                                                                      |                                 |          |
| Ceiling                    | Emulsion coated plaster with white paint.                                   | Satisfaction condition.                                                              |                                 | 1        |
| Walls                      | Block work walls coated in white paint.                                     | Generally, in good condition but ir                                                  | need of redecoration.           | 2 - 4    |
|                            |                                                                             | Water staining indicating rising da                                                  | mp above skirting to east wall. |          |
| Structure                  | Concrete encased columns with concrete round bases, top beam and stanchion. | Generally satisfactory but with rough finishes and detached paint.                   |                                 | 5 - 8    |
| Floor structure            | Solid concrete floor structure with structural concrete surface.            | Generally, in satisfactory condition                                                 | 1.                              | 9 - 11   |
| Floor coverings            | Floor paint over surface.                                                   | In an aged condition with cracking and detachment to coatings in one localised area. |                                 | 12 - 13  |
| Doors                      | The door is boarded up and could not be inspected                           | The door is boarded up and could                                                     | not be inspected                | 14       |
| A2                         |                                                                             |                                                                                      |                                 |          |
| Walls                      | Block work walls coated in white paint                                      | Generally, in good condition but in                                                  | need of redecoration.           | 15 - 16  |

Photo 5

A1

Structure

Photo 7

A1
Structure

Photo 6

A1

Structure