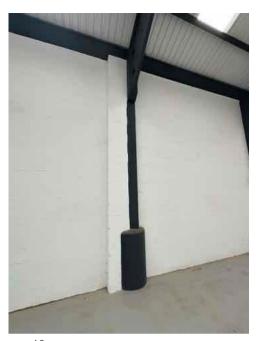

# Key to grid references

| Address                    |                                                                             | Weather Conditions                                                                   | Sunny and dry                   |          |
|----------------------------|-----------------------------------------------------------------------------|--------------------------------------------------------------------------------------|---------------------------------|----------|
| Undertaken by:             | Clayton Ayling of Ayling Associates Chartered Surveyors                     | Undertaken On: 12 <sup>th</sup> May 2025                                             |                                 |          |
| Location                   | Description                                                                 | Condition                                                                            |                                 | Photo No |
| This Schedule of Condition | n is specific to the lease to which it is appended.                         |                                                                                      |                                 |          |
| A1                         |                                                                             |                                                                                      |                                 |          |
| Ceiling                    | Emulsion coated plaster with white paint.                                   | Satisfaction condition.                                                              |                                 | 1        |
| Walls                      | Block work walls coated in white paint.                                     | Generally, in good condition but ir                                                  | need of redecoration.           | 2 - 4    |
|                            |                                                                             | Water staining indicating rising da                                                  | mp above skirting to east wall. |          |
| Structure                  | Concrete encased columns with concrete round bases, top beam and stanchion. | Generally satisfactory but with rough finishes and detached paint.                   |                                 | 5 - 8    |
| Floor structure            | Solid concrete floor structure with structural concrete surface.            | Generally, in satisfactory condition                                                 | 1.                              | 9 - 11   |
| Floor coverings            | Floor paint over surface.                                                   | In an aged condition with cracking and detachment to coatings in one localised area. |                                 | 12 - 13  |
| Doors                      | The door is boarded up and could not be inspected                           | The door is boarded up and could                                                     | not be inspected                | 14       |
| A2                         |                                                                             |                                                                                      |                                 |          |
| Walls                      | Block work walls coated in white paint                                      | Generally, in good condition but in                                                  | need of redecoration.           | 15 - 16  |

Photo 1 A1 Ceiling

Photo 3

A1

Walls

Photo 2

A1

Walls

Photo 4 Walls

Photo 5

A1

Structure

Photo 7

A1
Structure

Photo 6

A1

Structure

Photo 8 Structure

Photo 9

A1
Floor structure

Photo 11 Floor structure

Photo 10

A1
Floor structure

Photo 12 Floor coverings

Photo 13

A1

Floor coverings

Photo 15

A2

Walls

Photo 14

A1

Doors