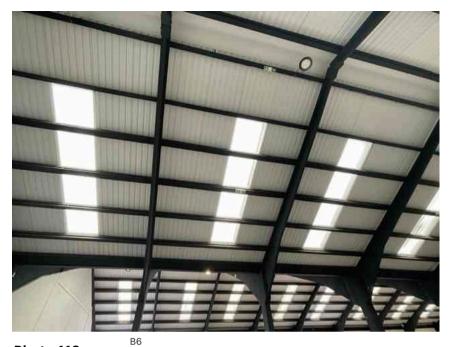

| Address         |                                                         | Weather Conditions                                                                                   | Sunny and dry                                      |           |
|-----------------|---------------------------------------------------------|------------------------------------------------------------------------------------------------------|----------------------------------------------------|-----------|
| Undertaken by:  | Clayton Ayling of Ayling Associates Chartered Surveyors | Undertaken On: 12 <sup>th</sup> May 2025                                                             |                                                    |           |
| Location        | Description                                             | Condition                                                                                            |                                                    | Photo No  |
| B5              |                                                         |                                                                                                      |                                                    |           |
| Floor structure | Solid concrete floor structure with smooth screed.      | Floor bolts ground off rather than removed in around 3 locations. Bolts protrude from floor surface. |                                                    | 102 - 104 |
|                 | IC covers.                                              |                                                                                                      |                                                    |           |
| Roof lights     | Clear GRP double skin.                                  | Satisfactory and translucent, free                                                                   | Satisfactory and translucent, free from yellowing. |           |
| Ceiling         | Soffit of roof covering supported off portal frame.     | Satisfaction condition.                                                                              |                                                    | 106 - 107 |
| Floor coverings | Floor paint over surface                                | In an aged condition, soiled.                                                                        |                                                    | 108 - 109 |
| Structure       | Concrete portal frame.                                  | Generally satisfactory but with rough finishes and detached paint.                                   |                                                    | 110       |
| B6              |                                                         |                                                                                                      |                                                    |           |
| Ceiling         | Soffit of roof covering supported off portal frame      | Satisfactory condition.                                                                              |                                                    | 111 - 112 |
| Roof lights     | Clear GRP double skin.                                  | Satisfactory and translucent, free                                                                   | from yellowing.                                    | 113       |
| Structure       | Concrete portal frame.                                  | Generally satisfactory but with rough finishes and detached paint                                    |                                                    | 114       |
| Floor structure | Solid concrete floor structure with screed.             | Generally in satisfactory condition                                                                  |                                                    | 115       |
|                 |                                                         | Floor bolts ground off rather t locations. Bolts protrude from floo                                  |                                                    |           |

Photo 108

35

Floor coverings

Photo 109 Floor coverings

Photo 111

B6
Ceiling

Photo 110

B5
Structure

Photo 112

Ceiling

Photo 113

Roof lights

Photo 115

Floor structure

Photo 114

Structure