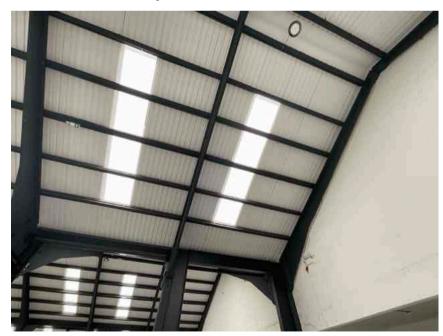

| Address         |                                                         | Weather Conditions                                                                                    | Sunny and dry               |          |
|-----------------|---------------------------------------------------------|-------------------------------------------------------------------------------------------------------|-----------------------------|----------|
| Undertaken by:  | Clayton Ayling of Ayling Associates Chartered Surveyors | Undertaken On: 12 <sup>th</sup> May 2025                                                              |                             |          |
| Location        | Description                                             | Condition                                                                                             |                             | Photo No |
| Structure       | Concrete portal frame.                                  | Generally satisfactory but with paint.                                                                | rough finishes and detached | 17 - 19  |
| Ceiling         | Soffit of roof covering supported off portal frame.     | Satisfaction condition.                                                                               |                             | 20 - 23  |
| Floor structure | Solid concrete floor structure with smooth screed       | Generally, in satisfactory condition                                                                  | า                           | 24 - 26  |
|                 |                                                         | Floor bolts ground off rather than removed in around 20 locations. Bolts protrude from floor surface. |                             |          |
| Floor coverings | Floor paint over surface.                               | In an aged condition and cracking in a number of areas.                                               |                             |          |
| Roof lights     | Clear GRP double skin.                                  | Satisfactory and translucent, free from yellowing.                                                    |                             | 27       |
| А3              |                                                         |                                                                                                       |                             |          |
| Floor structure | Solid concrete floor structure with smooth screed       | Generally, in satisfactory condition                                                                  | 1                           | 28 - 31  |
|                 |                                                         | Floor bolts ground off rather than removed in around 4 locations. Bolts protrude from floor surface.  |                             |          |
| Walls           | Block work walls coated in white paint.                 | Generally, in good condition but in need of redecoration.                                             |                             | 32       |
|                 |                                                         |                                                                                                       |                             |          |
| Ceiling         | Soffit of roof covering supported off portal frame.     | Satisfaction condition.                                                                               |                             | 33 - 34  |

Photo 24 Floor structure

Photo 25

Floor structure

Photo 27

A2

Roof lights

Photo 26

A2
Floor structure