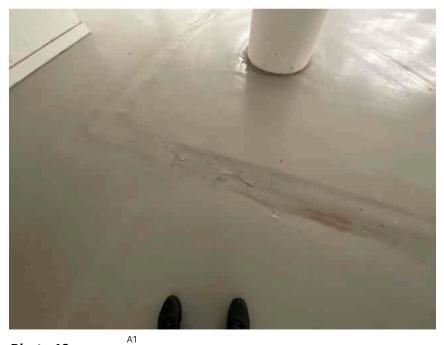

# Key to grid references

| Address                    |                                                                             | Weather Conditions                                                                   | Sunny and dry                   |          |
|----------------------------|-----------------------------------------------------------------------------|--------------------------------------------------------------------------------------|---------------------------------|----------|
| Undertaken by:             | Clayton Ayling of Ayling Associates Chartered Surveyors                     | Undertaken On: 12 <sup>th</sup> May 2025                                             |                                 |          |
| Location                   | Description                                                                 | Condition                                                                            |                                 | Photo No |
| This Schedule of Condition | n is specific to the lease to which it is appended.                         |                                                                                      |                                 |          |
| A1                         |                                                                             |                                                                                      |                                 |          |
| Ceiling                    | Emulsion coated plaster with white paint.                                   | Satisfaction condition.                                                              |                                 | 1        |
| Walls                      | Block work walls coated in white paint.                                     | Generally, in good condition but ir                                                  | need of redecoration.           | 2 - 4    |
|                            |                                                                             | Water staining indicating rising da                                                  | mp above skirting to east wall. |          |
| Structure                  | Concrete encased columns with concrete round bases, top beam and stanchion. | Generally satisfactory but with rough finishes and detached paint.                   |                                 | 5 - 8    |
| Floor structure            | Solid concrete floor structure with structural concrete surface.            | Generally, in satisfactory condition                                                 | 1.                              | 9 - 11   |
| Floor coverings            | Floor paint over surface.                                                   | In an aged condition with cracking and detachment to coatings in one localised area. |                                 | 12 - 13  |
| Doors                      | The door is boarded up and could not be inspected                           | The door is boarded up and could                                                     | not be inspected                | 14       |
| A2                         |                                                                             |                                                                                      |                                 |          |
| Walls                      | Block work walls coated in white paint                                      | Generally, in good condition but in                                                  | need of redecoration.           | 15 - 16  |