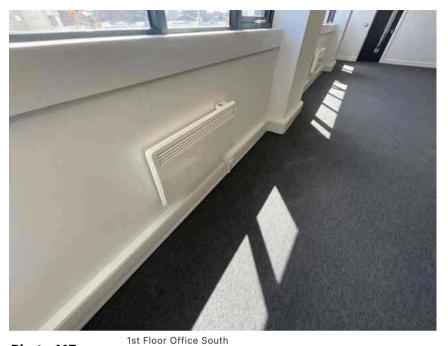

| Address                |                                                                 | Weather Conditions                                                                  | Sunny and dry        |          |
|------------------------|-----------------------------------------------------------------|-------------------------------------------------------------------------------------|----------------------|----------|
| Undertaken by:         | Clayton Ayling of Ayling Associates Chartered Surveyors         | Undertaken On: 12 <sup>th</sup> May 2025                                            |                      |          |
| Location               | Description                                                     | Condition                                                                           |                      | Photo No |
| Ceiling                | Mineral tile suspended ceiling grid.                            | Generally in a good condition, as new.                                              |                      | 90 - 91  |
|                        | With inset panel lights and fire detection sounders and sensor. |                                                                                     |                      |          |
| Radiators              | White electric heaters                                          | Good. A sample were operated and were operational.                                  |                      | 92       |
| Windowsills            | Mdf coated in paint.                                            | Satisfactory generally.                                                             |                      | 93 - 97  |
|                        |                                                                 | Perimeter cracking to each sill.                                                    |                      |          |
|                        |                                                                 | Central crack to centre window group section.                                       |                      |          |
| 1st Floor Office South |                                                                 |                                                                                     |                      |          |
| Walls                  | Emulsion coated plaster                                         | In good condition generally but with poor decorative finish requiring redecoration. |                      | 98 - 108 |
|                        |                                                                 | Fine crack above radiator to south                                                  | of East facing wall. |          |
| Radiators              | White electric heaters                                          | Good.                                                                               |                      | 109      |
|                        |                                                                 | A sample were operated and were operational.                                        |                      |          |

| Address                          |                                                                 | Weather Conditions                                                                               | Sunny and dry  |           |  |
|----------------------------------|-----------------------------------------------------------------|--------------------------------------------------------------------------------------------------|----------------|-----------|--|
| Undertaken by:                   | Clayton Ayling of Ayling Associates Chartered Surveyors         | Undertaken On: 12 <sup>th</sup> May 2025                                                         |                |           |  |
| Location                         | Description                                                     | Condition                                                                                        |                | Photo No  |  |
| Windows                          | Powder coated aluminium windows with double glazing             | Generally in satisfactory condition, many were locked and could not be opened at the inspection. |                | 110 - 113 |  |
|                                  |                                                                 | Windows are soiled and cobwebs surrounds the windows and opening mechanisms.                     |                |           |  |
|                                  |                                                                 | Untidy sealant joint at central group junction with ceiling.                                     |                |           |  |
| Floor coverings                  | Carpet tiles.                                                   | Generally in a good condition.                                                                   |                | 114 - 115 |  |
| Electrical distribution trunking | White PVCu trunking with white outlets.                         | Good.                                                                                            |                | 116 - 121 |  |
| Floor structure                  | Solid                                                           | Level and true.                                                                                  |                | 122       |  |
| Ceiling                          | Mineral tile suspended ceiling grid.                            | Generally in a good condition, as                                                                | new.           | 123 - 125 |  |
|                                  | With inset panel lights and fire detection sounders and sensor. | One dislodged tile at entrance to a                                                              | adjoining room |           |  |