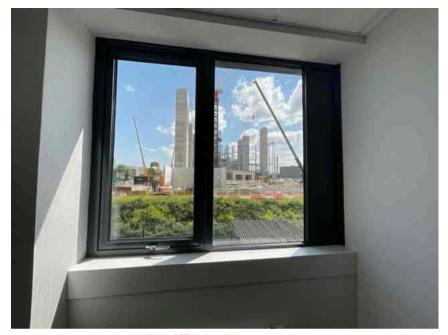

| Address         |                                                         | Weather Conditions                                                                                | Sunny and dry                  |          |
|-----------------|---------------------------------------------------------|---------------------------------------------------------------------------------------------------|--------------------------------|----------|
| Undertaken by:  | Clayton Ayling of Ayling Associates Chartered Surveyors | Undertaken On: 12 <sup>th</sup> May 2025                                                          |                                |          |
| Location        | Description                                             | Condition                                                                                         |                                | Photo No |
| Floor structure | Solid                                                   | Level and true.                                                                                   |                                | 36       |
| Floor coverings | Carpet tiles                                            | Generally, in a good condition as new but with some lifting at seams.                             |                                | 37 - 39  |
| Windows         | Powder coated aluminium windows with double glazing     | Generally, in satisfactory condition, many were locked and could not be opened at the inspection. |                                | 40 - 52  |
|                 |                                                         | Generally, windows are soiled windows and opening mechanism                                       |                                |          |
|                 |                                                         | Water ingress was noted to the no                                                                 | orthwest window at the corner. |          |
|                 |                                                         | Tape noted to central windowpand                                                                  | e to Northwest window group.   |          |
|                 |                                                         | Sealant joint has become dislodge right most window.                                              | ed to Northwest window group   |          |