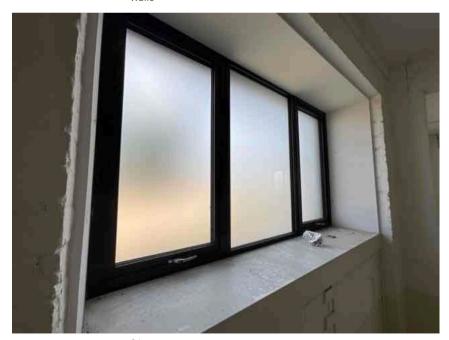

| Address         |                                                                                     | Weather Conditions                                                            | Sunny and dry                  |           |
|-----------------|-------------------------------------------------------------------------------------|-------------------------------------------------------------------------------|--------------------------------|-----------|
| Undertaken by:  | Clayton Ayling of Ayling Associates Chartered Surveyors                             | Undertaken On: 12 <sup>th</sup> May 2025                                      |                                |           |
| Location        | Description                                                                         | Condition                                                                     |                                | Photo No  |
| Floor coverings | Floor paint over surface                                                            | In an aged condition, soiled.                                                 |                                | 116       |
| Walls           | Block work painted in white paint                                                   | Generally satisfactory, although se                                           | piled.                         | 117       |
| C1              |                                                                                     |                                                                               |                                |           |
| Ceiling         | Exposed concrete planks coated in white paint.                                      | Satisfaction condition.                                                       |                                | 118 - 119 |
| Floor structure | Solid concrete floor structure with smooth screed.                                  | Generally in satisfactory condition.                                          |                                | 120 - 121 |
| Doors           | Factory finished door with brushed stainless ironmongery, kicker plates and closer. | Generally in a good condition, but with some marks and dents over the surface |                                | 122       |
|                 |                                                                                     | Note that this is a factory finished for redecoration.                        | door and may not be suitable   |           |
| Floor coverings | Floor paint over surface.                                                           | In an aged condition generally.                                               |                                | 123       |
| Structure       | Concrete columns with top beam and stanchion.                                       | Generally satisfactory but with rough finishes and aged paint.                |                                | 124 - 126 |
| Walls           | Blockwork walls coated in white paint                                               | Generally in good condition but in need of redecoration.                      |                                | 127 - 130 |
|                 |                                                                                     | Very dirty surfaces to windowsills.                                           |                                |           |
| Windows         | Polymer coated double glazed aluminium casement windows                             | satisfactory. Locked at the time of                                           | inspection, were not testable. | 131 - 133 |

Photo 126 C1
Structure

Photo 128 Walls

Photo 129 C1 Walls

Photo 131 C1 Windows

Photo 130 C1 Walls

Photo 132

Windows

Photo 133 C1
Windows