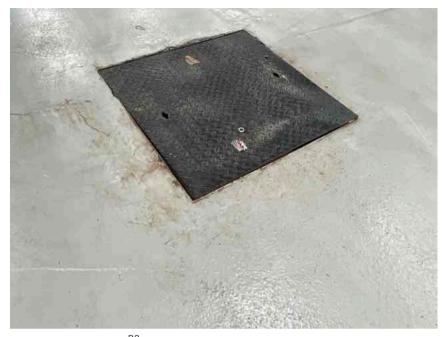

| Address         |                                                         | Weather Conditions                                                                                   | Sunny and dry   |          |
|-----------------|---------------------------------------------------------|------------------------------------------------------------------------------------------------------|-----------------|----------|
| Undertaken by:  | Clayton Ayling of Ayling Associates Chartered Surveyors | Undertaken On: 12 <sup>th</sup> May 2025                                                             |                 |          |
| Location        | Description                                             | Condition                                                                                            |                 | Photo No |
| B2              |                                                         |                                                                                                      |                 |          |
| Floor structure | Solid concrete floor structure with smooth screed.      | Generally in satisfactory condition                                                                  |                 | 79 - 82  |
|                 | IC covers.                                              | Floor bolts ground off rather than removed in around 3 locations. Bolts protrude from floor surface. |                 |          |
|                 |                                                         | IC covers sitting proud/ not level with floor.                                                       |                 |          |
| Ceiling         | Soffit of roof covering supported off portal frame.     | Satisfaction condition.                                                                              |                 | 83 - 84  |
| Structure       | Concrete portal frame.                                  | Generally satisfactory but with rough finishes and detached paint.                                   |                 | 85 - 87  |
| Floor coverings | Floor paint over surface.                               | In an aged condition, soiled.                                                                        |                 | 88       |
| Roof lights     | Clear GRP double skin.                                  | Satisfactory and translucent, free                                                                   | from yellowing. | 89       |
| В3              |                                                         |                                                                                                      |                 |          |
| Roof lights     | Clear GRP double skin.                                  | Satisfactory and translucent, free                                                                   | from yellowing. | 90       |
| Structure       | Concrete portal frame.                                  | Generally satisfactory but with rough finishes and detached paint.                                   |                 | 91       |
| Floor coverings | Floor paint over surface.                               | In an aged condition, soiled.                                                                        |                 | 92       |
| Ceiling         | Soffit of roof covering supported off portal frame.     | Satisfaction condition.                                                                              |                 | 93       |