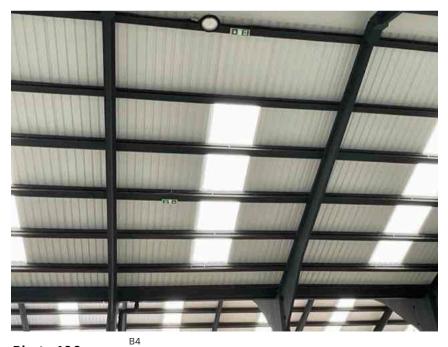

| Address         |                                                         | Weather Conditions                                                                                   | Sunny and dry                 |          |  |
|-----------------|---------------------------------------------------------|------------------------------------------------------------------------------------------------------|-------------------------------|----------|--|
| Undertaken by:  | Clayton Ayling of Ayling Associates Chartered Surveyors | Undertaken On: 12 <sup>th</sup> May 2025                                                             |                               |          |  |
| Location        | Description                                             | Condition                                                                                            |                               | Photo No |  |
| Floor structure | Solid concrete floor structure with smooth screed.      | Generally in satisfactory condition                                                                  |                               | 94       |  |
|                 |                                                         | Floor bolts ground off rather than removed in around 8 locations. Bolts protrude from floor surface. |                               |          |  |
| B4              |                                                         |                                                                                                      |                               |          |  |
| Ceiling         | Soffit of roof covering supported off portal frame.     | Satisfaction condition.                                                                              |                               | 95       |  |
| Floor coverings | Floor paint over surface.                               | In an aged condition, soiled.                                                                        |                               | 96       |  |
| Structure       | Concrete portal frame.                                  | Generally satisfactory but with rough finishes and detached paint.                                   |                               | 97 - 99  |  |
| Roof lights     | Clear GRP double skin.                                  | Satisfactory and translucent, free from yellowing.                                                   |                               | 100      |  |
| Floor structure | Solid concrete floor structure with smooth screed.      | Generally in satisfactory condition                                                                  |                               | 101      |  |
|                 |                                                         | Floor bolts ground off rather than r<br>Bolts protrude from floor surface.                           | emoved in around 8 locations. |          |  |

Roof lights

Photo 101

Floor structure

Photo 103

Floor structure

Photo 102

Floor structure

Photo 104