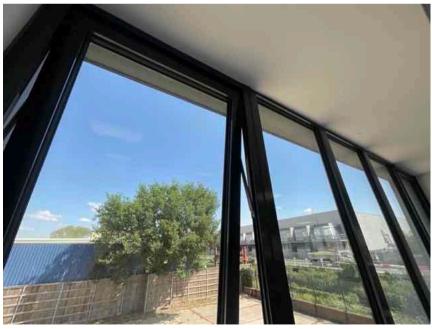

| Address         |                                                         | Weather Conditions                                                                                | Sunny and dry                  |          |
|-----------------|---------------------------------------------------------|---------------------------------------------------------------------------------------------------|--------------------------------|----------|
| Undertaken by:  | Clayton Ayling of Ayling Associates Chartered Surveyors | Undertaken On: 12 <sup>th</sup> May 2025                                                          |                                |          |
| Location        | Description                                             | Condition                                                                                         |                                | Photo No |
| Floor structure | Solid                                                   | Level and true.                                                                                   |                                | 36       |
| Floor coverings | Carpet tiles                                            | Generally, in a good condition as new but with some lifting at seams.                             |                                | 37 - 39  |
| Windows         | Powder coated aluminium windows with double glazing     | Generally, in satisfactory condition, many were locked and could not be opened at the inspection. |                                | 40 - 52  |
|                 |                                                         | Generally, windows are soiled windows and opening mechanism                                       |                                |          |
|                 |                                                         | Water ingress was noted to the no                                                                 | orthwest window at the corner. |          |
|                 |                                                         | Tape noted to central windowpand                                                                  | e to Northwest window group.   |          |
|                 |                                                         | Sealant joint has become dislodge right most window.                                              | ed to Northwest window group   |          |