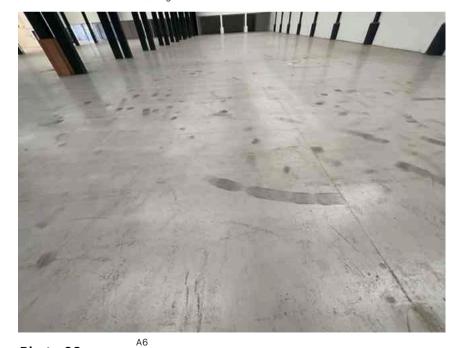

| Address         |                                                          | Weather Conditions                                                    | Sunny and dry                 |          |
|-----------------|----------------------------------------------------------|-----------------------------------------------------------------------|-------------------------------|----------|
| Undertaken by:  | Clayton Ayling of Ayling Associates Chartered Surveyors  | Undertaken On: 12 <sup>th</sup> May 2025                              |                               |          |
| Location        | Description                                              | Condition                                                             |                               | Photo No |
| A5              |                                                          |                                                                       |                               |          |
| Ceiling         | Soffit of roof covering supported off portal frame.      | Satisfaction condition.                                               |                               | 48       |
| Roof lights     | Clear GRP double skin.                                   | Satisfactory and translucent, free                                    | from yellowing.               | 49       |
| Floor structure | Solid concrete floor structure with smooth screed        | Generally, in satisfactory condition                                  |                               | 50       |
|                 |                                                          | Floor bolts ground off rather than Bolts protrude from floor surface. | removed in around 1 location. |          |
| Floor coverings | Floor paint over surface                                 | In an aged condition, soiled.                                         |                               | 51 - 52  |
| Structure.      | Steel portal frame encased in concrete to southern wall. | Generally satisfactory but with paint.                                | rough finishes and detached   | 53       |
| Walls           | Block work walls coated in white paint                   | Generally, in good condition but ir                                   | n need of redecoration.       | 54       |
|                 |                                                          |                                                                       |                               |          |
| A6              |                                                          |                                                                       |                               |          |
| Ceiling         | Soffit of roof covering supported off portal frame.      | Satisfaction condition.                                               |                               | 55 - 56  |
| Walls           | Block work walls coated in white paint                   | Generally, in good condition but ir                                   | n need of redecoration.       | 57 - 58  |
|                 |                                                          |                                                                       |                               |          |