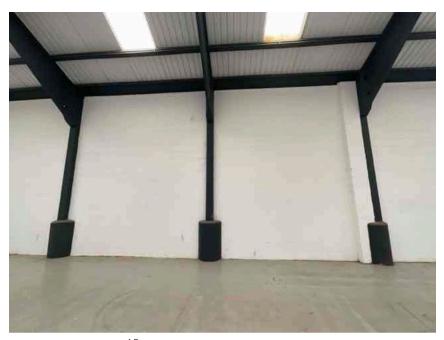

# Key to grid references

| Address                    |                                                                             | Weather Conditions                                                                   | Sunny and dry                   |          |
|----------------------------|-----------------------------------------------------------------------------|--------------------------------------------------------------------------------------|---------------------------------|----------|
| Undertaken by:             | Clayton Ayling of Ayling Associates Chartered Surveyors                     | Undertaken On: 12 <sup>th</sup> May 2025                                             |                                 |          |
| Location                   | Description                                                                 | Condition                                                                            |                                 | Photo No |
| This Schedule of Condition | n is specific to the lease to which it is appended.                         |                                                                                      |                                 |          |
| A1                         |                                                                             |                                                                                      |                                 |          |
| Ceiling                    | Emulsion coated plaster with white paint.                                   | Satisfaction condition.                                                              |                                 | 1        |
| Walls                      | Block work walls coated in white paint.                                     | Generally, in good condition but ir                                                  | need of redecoration.           | 2 - 4    |
|                            |                                                                             | Water staining indicating rising da                                                  | mp above skirting to east wall. |          |
| Structure                  | Concrete encased columns with concrete round bases, top beam and stanchion. | Generally satisfactory but with rough finishes and detached paint.                   |                                 | 5 - 8    |
| Floor structure            | Solid concrete floor structure with structural concrete surface.            | Generally, in satisfactory condition                                                 | 1.                              | 9 - 11   |
| Floor coverings            | Floor paint over surface.                                                   | In an aged condition with cracking and detachment to coatings in one localised area. |                                 | 12 - 13  |
| Doors                      | The door is boarded up and could not be inspected                           | The door is boarded up and could                                                     | not be inspected                | 14       |
| A2                         |                                                                             |                                                                                      |                                 |          |
| Walls                      | Block work walls coated in white paint                                      | Generally, in good condition but in                                                  | need of redecoration.           | 15 - 16  |