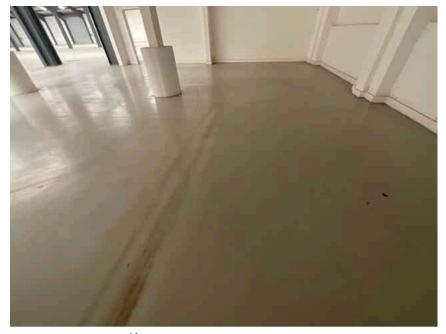

# Key to grid references

| Address                    |                                                                             | Weather Conditions                                                                   | Sunny and dry                   |          |
|----------------------------|-----------------------------------------------------------------------------|--------------------------------------------------------------------------------------|---------------------------------|----------|
| Undertaken by:             | Clayton Ayling of Ayling Associates Chartered Surveyors                     | Undertaken On: 12 <sup>th</sup> May 2025                                             |                                 |          |
| Location                   | Description                                                                 | Condition                                                                            |                                 | Photo No |
| This Schedule of Condition | n is specific to the lease to which it is appended.                         |                                                                                      |                                 |          |
| A1                         |                                                                             |                                                                                      |                                 |          |
| Ceiling                    | Emulsion coated plaster with white paint.                                   | Satisfaction condition.                                                              |                                 | 1        |
| Walls                      | Block work walls coated in white paint.                                     | Generally, in good condition but ir                                                  | need of redecoration.           | 2 - 4    |
|                            |                                                                             | Water staining indicating rising da                                                  | mp above skirting to east wall. |          |
| Structure                  | Concrete encased columns with concrete round bases, top beam and stanchion. | Generally satisfactory but with rough finishes and detached paint.                   |                                 | 5 - 8    |
| Floor structure            | Solid concrete floor structure with structural concrete surface.            | Generally, in satisfactory condition                                                 | 1.                              | 9 - 11   |
| Floor coverings            | Floor paint over surface.                                                   | In an aged condition with cracking and detachment to coatings in one localised area. |                                 | 12 - 13  |
| Doors                      | The door is boarded up and could not be inspected                           | The door is boarded up and could                                                     | not be inspected                | 14       |
| A2                         |                                                                             |                                                                                      |                                 |          |
| Walls                      | Block work walls coated in white paint                                      | Generally, in good condition but in                                                  | need of redecoration.           | 15 - 16  |