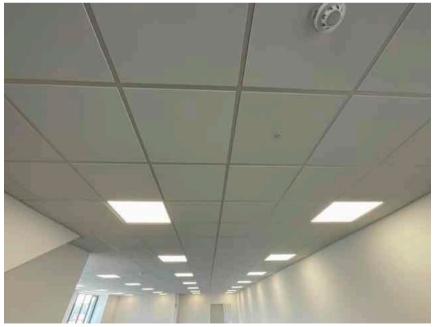

C Schedule of Condition Offices

| Address                          |                                                             | Weather Conditions                                                                             | Sunny and dry |          |
|----------------------------------|-------------------------------------------------------------|------------------------------------------------------------------------------------------------|---------------|----------|
| Undertaken by:                   | Clayton Ayling of Ayling Associates Chartered Surveyors     | Undertaken On: 12 <sup>th</sup> May 2025                                                       |               |          |
| Location                         | Description                                                 | Condition                                                                                      |               | Photo No |
| This Schedule of Conditio        | n is specific to the lease to which it is appended.         |                                                                                                |               |          |
| 1st Floor Office North           |                                                             |                                                                                                |               |          |
| Ceiling                          | Mineral tile suspended ceiling grid.                        | Generally, in a good condition.                                                                |               | 1 - 8    |
|                                  | Inset panel lights and fire detection sounders and sensors. |                                                                                                |               |          |
| Walls                            | Emulsion coated plaster                                     | In good condition generally but with poor decorative finish requiring redecoration.            |               | 9 - 25   |
|                                  |                                                             | Hairline cracking forming square panel to west wall.                                           |               |          |
|                                  |                                                             | Fine crack adjacent to MWC door.                                                               |               |          |
|                                  |                                                             | Fine cracking around windowsills to north wall.                                                |               |          |
|                                  |                                                             |                                                                                                |               |          |
| Electrical distribution trunking | White PVCu trunking with white outlets.                     | Good.                                                                                          |               | 26 - 30  |
| Joinery                          | MDF/timber joinery coated in flat paint                     | Generally, in good condition, but with some cracking at door perimeter and abutment with walls |               | 31 - 35  |