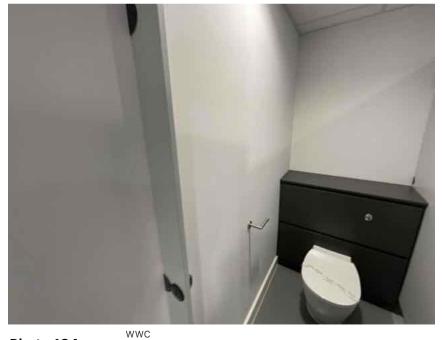

| Address         |                                                         | Weather Conditions                                                     | Sunny and dry             |          |
|-----------------|---------------------------------------------------------|------------------------------------------------------------------------|---------------------------|----------|
| Undertaken by:  | Clayton Ayling of Ayling Associates Chartered Surveyors | Undertaken On:                                                         | 12 <sup>th</sup> May 2025 |          |
| Location        | Description                                             | Condition                                                              |                           | Photo No |
| Structure       | Concrete portal frame.                                  | Generally satisfactory but with rough finishes and detached paint.     |                           | 171      |
| Roof lights     | Clear GRP double skin.                                  | Satisfactory and translucent, free from yellowing.                     |                           | 172      |
| Ceiling         | Soffit of roof covering supported off portal frame.     | Satisfactory condition.                                                |                           | 173      |
| Floor coverings | Floor paint over surface                                | In an aged condition, soiled. Cracking to finishes in localised areas. |                           | 174      |
| Walls           | Block work walls coated in white paint                  | Generally, in good condition but in need of redecoration.              |                           | 175      |
| W/C             |                                                         |                                                                        |                           |          |
| Ceiling         | Plasterboard covered in emulsion.                       | Generally soiled and in need of redecoration.                          |                           | 176      |
| Walls           | Plaster covered in emulsion.                            | Begrimed.                                                              |                           | 177      |
| Floor structure | Solid                                                   | Level and true.                                                        |                           | 178      |
| Floor coverings | Vinyl floor coverings                                   | In poor condition with severe staining.                                |                           | 179      |
| W/C             | Ceramic W/C with concealed cistern                      | Satisfactory.                                                          |                           | 180      |
| Basin           | Ceramic basin in vanity unit.                           | Satisfactory, vanity unit is aged and chipped.                         |                           | 181      |
| Cubicles        | IPS style cubicles.                                     | Generally aged.                                                        |                           | 182      |
| Triple basin    | Triple ceramic basin in chipboard cabinets.             | Generally stained and aged.                                            |                           | 183      |