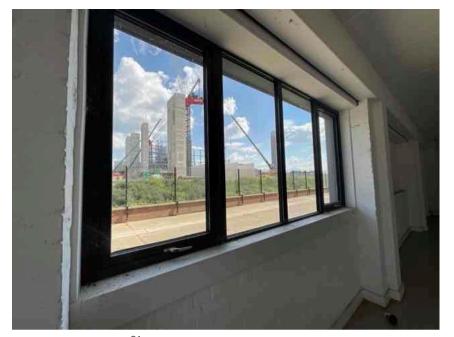

| Address         |                                                         | Weather Conditions                                                                                | Sunny and dry                  |          |
|-----------------|---------------------------------------------------------|---------------------------------------------------------------------------------------------------|--------------------------------|----------|
| Undertaken by:  | Clayton Ayling of Ayling Associates Chartered Surveyors | Undertaken On: 12 <sup>th</sup> May 2025                                                          |                                |          |
| Location        | Description                                             | Condition                                                                                         |                                | Photo No |
| Floor structure | Solid                                                   | Level and true.                                                                                   |                                | 36       |
| Floor coverings | Carpet tiles                                            | Generally, in a good condition as new but with some lifting at seams.                             |                                | 37 - 39  |
| Windows         | Powder coated aluminium windows with double glazing     | Generally, in satisfactory condition, many were locked and could not be opened at the inspection. |                                | 40 - 52  |
|                 |                                                         | Generally, windows are soiled windows and opening mechanism                                       |                                |          |
|                 |                                                         | Water ingress was noted to the no                                                                 | orthwest window at the corner. |          |
|                 |                                                         | Tape noted to central windowpand                                                                  | e to Northwest window group.   |          |
|                 |                                                         | Sealant joint has become dislodge right most window.                                              | ed to Northwest window group   |          |