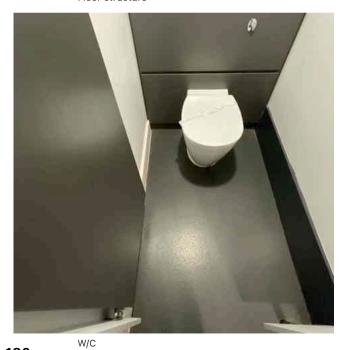

| Address         |                                                         | Weather Conditions                                                     | Sunny and dry             |          |
|-----------------|---------------------------------------------------------|------------------------------------------------------------------------|---------------------------|----------|
| Undertaken by:  | Clayton Ayling of Ayling Associates Chartered Surveyors | Undertaken On:                                                         | 12 <sup>th</sup> May 2025 |          |
| Location        | Description                                             | Condition                                                              |                           | Photo No |
| Structure       | Concrete portal frame.                                  | Generally satisfactory but with rough finishes and detached paint.     |                           | 171      |
| Roof lights     | Clear GRP double skin.                                  | Satisfactory and translucent, free from yellowing.                     |                           | 172      |
| Ceiling         | Soffit of roof covering supported off portal frame.     | Satisfactory condition.                                                |                           | 173      |
| Floor coverings | Floor paint over surface                                | In an aged condition, soiled. Cracking to finishes in localised areas. |                           | 174      |
| Walls           | Block work walls coated in white paint                  | Generally, in good condition but in need of redecoration.              |                           | 175      |
| W/C             |                                                         |                                                                        |                           |          |
| Ceiling         | Plasterboard covered in emulsion.                       | Generally soiled and in need of redecoration.                          |                           | 176      |
| Walls           | Plaster covered in emulsion.                            | Begrimed.                                                              |                           | 177      |
| Floor structure | Solid                                                   | Level and true.                                                        |                           | 178      |
| Floor coverings | Vinyl floor coverings                                   | In poor condition with severe staining.                                |                           | 179      |
| W/C             | Ceramic W/C with concealed cistern                      | Satisfactory.                                                          |                           | 180      |
| Basin           | Ceramic basin in vanity unit.                           | Satisfactory, vanity unit is aged and chipped.                         |                           | 181      |
| Cubicles        | IPS style cubicles.                                     | Generally aged.                                                        |                           | 182      |
| Triple basin    | Triple ceramic basin in chipboard cabinets.             | Generally stained and aged.                                            |                           | 183      |