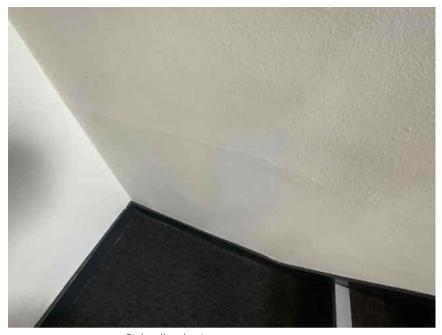

C Schedule of Condition Offices

| Address                          |                                                             | Weather Conditions                                                                             | Sunny and dry |          |
|----------------------------------|-------------------------------------------------------------|------------------------------------------------------------------------------------------------|---------------|----------|
| Undertaken by:                   | Clayton Ayling of Ayling Associates Chartered Surveyors     | Undertaken On: 12 <sup>th</sup> May 2025                                                       |               |          |
| Location                         | Description                                                 | Condition                                                                                      |               | Photo No |
| This Schedule of Conditio        | n is specific to the lease to which it is appended.         |                                                                                                |               |          |
| 1st Floor Office North           |                                                             |                                                                                                |               |          |
| Ceiling                          | Mineral tile suspended ceiling grid.                        | Generally, in a good condition.                                                                |               | 1 - 8    |
|                                  | Inset panel lights and fire detection sounders and sensors. |                                                                                                |               |          |
| Walls                            | Emulsion coated plaster                                     | In good condition generally but with poor decorative finish requiring redecoration.            |               | 9 - 25   |
|                                  |                                                             | Hairline cracking forming square panel to west wall.                                           |               |          |
|                                  |                                                             | Fine crack adjacent to MWC door.                                                               |               |          |
|                                  |                                                             | Fine cracking around windowsills to north wall.                                                |               |          |
|                                  |                                                             |                                                                                                |               |          |
| Electrical distribution trunking | White PVCu trunking with white outlets.                     | Good.                                                                                          |               | 26 - 30  |
| Joinery                          | MDF/timber joinery coated in flat paint                     | Generally, in good condition, but with some cracking at door perimeter and abutment with walls |               | 31 - 35  |