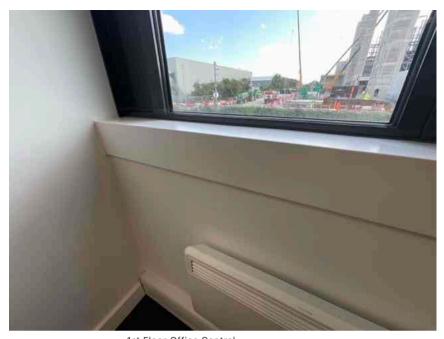

| Address                          |                                                                     | Weather Conditions                                                                            | ner Conditions Sunny and dry  |          |
|----------------------------------|---------------------------------------------------------------------|-----------------------------------------------------------------------------------------------|-------------------------------|----------|
| Undertaken by:                   | Clayton Ayling of Ayling Associates Chartered Surveyors             | Undertaken On: 12 <sup>th</sup> May 2025                                                      |                               |          |
| Location                         | Description                                                         | Condition                                                                                     |                               | Photo No |
| Doors                            | Panel door with single viewing pane.                                | As new.                                                                                       |                               | 53 - 54  |
|                                  | Mortice lever latch.                                                |                                                                                               |                               |          |
|                                  | Brushed stainless steel door closer, ironmongery, and Kicker plate. |                                                                                               |                               |          |
| Radiators                        | White electric heaters                                              | Good. A sample were operated and were operational.                                            |                               | 55 - 56  |
| Windowsill                       | MDF coated in paint.                                                | Cracking at perimeter abutments with walls.                                                   |                               | 57 - 60  |
|                                  |                                                                     | Permanent marker to top surface to left most window group.                                    |                               |          |
|                                  |                                                                     | Popped screw caps generally of filler.                                                        | ver surface, breaking surface |          |
| 1st Floor Office Central         |                                                                     |                                                                                               |                               |          |
| Floor structure                  | Solid                                                               | Level and true.                                                                               |                               | 61 - 63  |
| Joinery                          | MDF/timber joinery coated in flat paint                             | Generally in good condition, but with some cracking at door perimeter and abutment with walls |                               | 64 - 67  |
| Electrical distribution trunking | White PVCu trunking with white outlets.                             | Good.                                                                                         |                               | 68 - 75  |