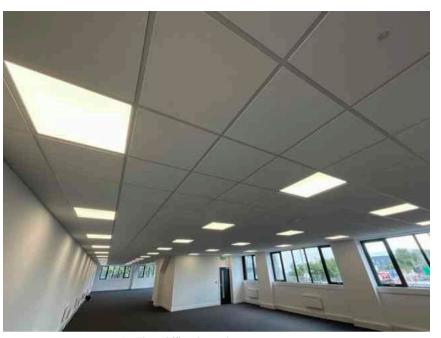

C Schedule of Condition Offices

| Address                          |                                                             | Weather Conditions                                                                             | Sunny and dry |          |
|----------------------------------|-------------------------------------------------------------|------------------------------------------------------------------------------------------------|---------------|----------|
| Undertaken by:                   | Clayton Ayling of Ayling Associates Chartered Surveyors     | Undertaken On: 12 <sup>th</sup> May 2025                                                       |               |          |
| Location                         | Description                                                 | Condition                                                                                      |               | Photo No |
| This Schedule of Conditio        | n is specific to the lease to which it is appended.         |                                                                                                |               |          |
| 1st Floor Office North           |                                                             |                                                                                                |               |          |
| Ceiling                          | Mineral tile suspended ceiling grid.                        | Generally, in a good condition.                                                                |               | 1 - 8    |
|                                  | Inset panel lights and fire detection sounders and sensors. |                                                                                                |               |          |
| Walls                            | Emulsion coated plaster                                     | In good condition generally but with poor decorative finish requiring redecoration.            |               | 9 - 25   |
|                                  |                                                             | Hairline cracking forming square panel to west wall.                                           |               |          |
|                                  |                                                             | Fine crack adjacent to MWC door.                                                               |               |          |
|                                  |                                                             | Fine cracking around windowsills to north wall.                                                |               |          |
|                                  |                                                             |                                                                                                |               |          |
| Electrical distribution trunking | White PVCu trunking with white outlets.                     | Good.                                                                                          |               | 26 - 30  |
| Joinery                          | MDF/timber joinery coated in flat paint                     | Generally, in good condition, but with some cracking at door perimeter and abutment with walls |               | 31 - 35  |