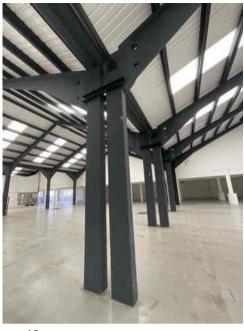

# Key to grid references

| Address                    |                                                                             | Weather Conditions                                                                   | Sunny and dry                   |          |
|----------------------------|-----------------------------------------------------------------------------|--------------------------------------------------------------------------------------|---------------------------------|----------|
| Undertaken by:             | Clayton Ayling of Ayling Associates Chartered Surveyors                     | Undertaken On: 12 <sup>th</sup> May 2025                                             |                                 |          |
| Location                   | Description                                                                 | Condition                                                                            |                                 | Photo No |
| This Schedule of Condition | n is specific to the lease to which it is appended.                         |                                                                                      |                                 |          |
| A1                         |                                                                             |                                                                                      |                                 |          |
| Ceiling                    | Emulsion coated plaster with white paint.                                   | Satisfaction condition.                                                              |                                 | 1        |
| Walls                      | Block work walls coated in white paint.                                     | Generally, in good condition but ir                                                  | need of redecoration.           | 2 - 4    |
|                            |                                                                             | Water staining indicating rising da                                                  | mp above skirting to east wall. |          |
| Structure                  | Concrete encased columns with concrete round bases, top beam and stanchion. | Generally satisfactory but with rough finishes and detached paint.                   |                                 | 5 - 8    |
| Floor structure            | Solid concrete floor structure with structural concrete surface.            | Generally, in satisfactory condition                                                 | 1.                              | 9 - 11   |
| Floor coverings            | Floor paint over surface.                                                   | In an aged condition with cracking and detachment to coatings in one localised area. |                                 | 12 - 13  |
| Doors                      | The door is boarded up and could not be inspected                           | The door is boarded up and could                                                     | not be inspected                | 14       |
| A2                         |                                                                             |                                                                                      |                                 |          |
| Walls                      | Block work walls coated in white paint                                      | Generally, in good condition but in                                                  | need of redecoration.           | 15 - 16  |

Photo 5

A1

Structure

Photo 7

A1
Structure

Photo 6

A1

Structure