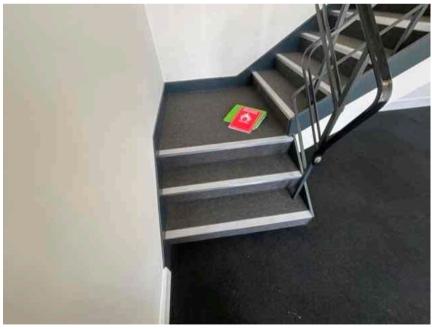

| Address         |                                                         | Weather Conditions                                                                  | Sunny and dry |           |
|-----------------|---------------------------------------------------------|-------------------------------------------------------------------------------------|---------------|-----------|
| Undertaken by:  | Clayton Ayling of Ayling Associates Chartered Surveyors | Undertaken On: 12 <sup>th</sup> May 2025                                            |               |           |
| Location        | Description                                             | Condition                                                                           |               | Photo No  |
| Walls           | Emulsion coated plaster                                 | In good condition generally but with poor decorative finish requiring redecoration. |               | 141 - 143 |
|                 |                                                         | General cracking between ceiling and wall junction.                                 |               |           |
| Floor coverings | Carpet tiles. Nosings to stair.                         | Generally, in a good condition.                                                     |               | 144       |
| Ceiling         | Plasterboard covered in emulsion.                       | Generally, in a good condition.                                                     |               | 145       |
| Joinery         | MDF/timber joinery coated in flat paint                 | Generally, in good condition.                                                       |               | 146 - 148 |
| MWC             |                                                         |                                                                                     |               |           |
| Ceiling         | Suspended scene grid with mineral tiles.                | Satisfactory.                                                                       |               | 149 - 150 |
| Walls           | Emulsion coated plaster                                 | Generally satisfactory but soiled in places requiring redecoration.                 |               | 151 - 153 |
| Woodwork        | MDF covered in flat paint                               | Generally, in satisfactory condition but soiled and in need of redecoration         |               | 154 - 155 |
| Floor structure | Solid floor structure.                                  | Satisfactory, true and level.                                                       |               | 156       |
| Floor coverings | Vinyl floor coverings                                   | Satisfactory                                                                        |               | 157       |
| Toilet          | Ceramic WC with concealed cistern within panelling      | Satisfactory condition. Flush satisfactory.                                         |               | 158 - 161 |