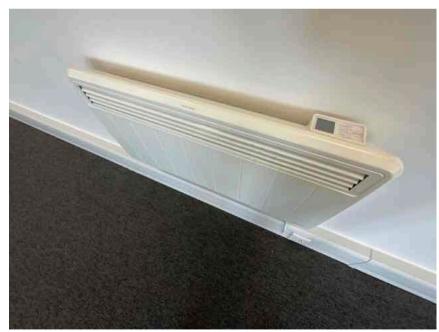

| Address                          |                                                                     | Weather Conditions                                                                            | ner Conditions Sunny and dry  |          |
|----------------------------------|---------------------------------------------------------------------|-----------------------------------------------------------------------------------------------|-------------------------------|----------|
| Undertaken by:                   | Clayton Ayling of Ayling Associates Chartered Surveyors             | Undertaken On: 12 <sup>th</sup> May 2025                                                      |                               |          |
| Location                         | Description                                                         | Condition                                                                                     |                               | Photo No |
| Doors                            | Panel door with single viewing pane.                                | As new.                                                                                       |                               | 53 - 54  |
|                                  | Mortice lever latch.                                                |                                                                                               |                               |          |
|                                  | Brushed stainless steel door closer, ironmongery, and Kicker plate. |                                                                                               |                               |          |
| Radiators                        | White electric heaters                                              | Good. A sample were operated and were operational.                                            |                               | 55 - 56  |
| Windowsill                       | MDF coated in paint.                                                | Cracking at perimeter abutments with walls.                                                   |                               | 57 - 60  |
|                                  |                                                                     | Permanent marker to top surface to left most window group.                                    |                               |          |
|                                  |                                                                     | Popped screw caps generally of filler.                                                        | ver surface, breaking surface |          |
| 1st Floor Office Central         |                                                                     |                                                                                               |                               |          |
| Floor structure                  | Solid                                                               | Level and true.                                                                               |                               | 61 - 63  |
| Joinery                          | MDF/timber joinery coated in flat paint                             | Generally in good condition, but with some cracking at door perimeter and abutment with walls |                               | 64 - 67  |
| Electrical distribution trunking | White PVCu trunking with white outlets.                             | Good.                                                                                         |                               | 68 - 75  |