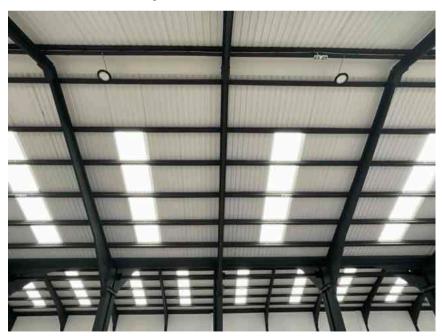

| Address         |                                                         | Weather Conditions                                                                                   | Sunny and dry   |          |
|-----------------|---------------------------------------------------------|------------------------------------------------------------------------------------------------------|-----------------|----------|
| Undertaken by:  | Clayton Ayling of Ayling Associates Chartered Surveyors | Undertaken On: 12 <sup>th</sup> May 2025                                                             |                 |          |
| Location        | Description                                             | Condition                                                                                            |                 | Photo No |
| B2              |                                                         |                                                                                                      |                 |          |
| Floor structure | Solid concrete floor structure with smooth screed.      | Generally in satisfactory condition                                                                  |                 | 79 - 82  |
|                 | IC covers.                                              | Floor bolts ground off rather than removed in around 3 locations. Bolts protrude from floor surface. |                 |          |
|                 |                                                         | IC covers sitting proud/ not level with floor.                                                       |                 |          |
| Ceiling         | Soffit of roof covering supported off portal frame.     | Satisfaction condition.                                                                              |                 | 83 - 84  |
| Structure       | Concrete portal frame.                                  | Generally satisfactory but with rough finishes and detached paint.                                   |                 | 85 - 87  |
| Floor coverings | Floor paint over surface.                               | In an aged condition, soiled.                                                                        |                 | 88       |
| Roof lights     | Clear GRP double skin.                                  | Satisfactory and translucent, free                                                                   | from yellowing. | 89       |
| В3              |                                                         |                                                                                                      |                 |          |
| Roof lights     | Clear GRP double skin.                                  | Satisfactory and translucent, free                                                                   | from yellowing. | 90       |
| Structure       | Concrete portal frame.                                  | Generally satisfactory but with rough finishes and detached paint.                                   |                 | 91       |
| Floor coverings | Floor paint over surface.                               | In an aged condition, soiled.                                                                        |                 | 92       |
| Ceiling         | Soffit of roof covering supported off portal frame.     | Satisfaction condition.                                                                              |                 | 93       |

B2

Floor coverings

Photo 89

B2 Roof lights

Photo 91

B3 Structure

Photo 90

Roof lights