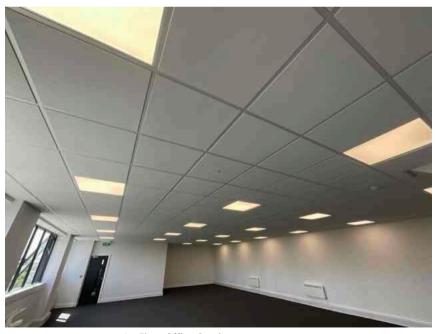

C Schedule of Condition Offices

| Address                          |                                                             | Weather Conditions                                                                             | Sunny and dry |          |
|----------------------------------|-------------------------------------------------------------|------------------------------------------------------------------------------------------------|---------------|----------|
| Undertaken by:                   | Clayton Ayling of Ayling Associates Chartered Surveyors     | Undertaken On: 12 <sup>th</sup> May 2025                                                       |               |          |
| Location                         | Description                                                 | Condition                                                                                      |               | Photo No |
| This Schedule of Conditio        | n is specific to the lease to which it is appended.         |                                                                                                |               |          |
| 1st Floor Office North           |                                                             |                                                                                                |               |          |
| Ceiling                          | Mineral tile suspended ceiling grid.                        | Generally, in a good condition.                                                                |               | 1 - 8    |
|                                  | Inset panel lights and fire detection sounders and sensors. |                                                                                                |               |          |
| Walls                            | Emulsion coated plaster                                     | In good condition generally but with poor decorative finish requiring redecoration.            |               | 9 - 25   |
|                                  |                                                             | Hairline cracking forming square panel to west wall.                                           |               |          |
|                                  |                                                             | Fine crack adjacent to MWC door.                                                               |               |          |
|                                  |                                                             | Fine cracking around windowsills to north wall.                                                |               |          |
|                                  |                                                             |                                                                                                |               |          |
| Electrical distribution trunking | White PVCu trunking with white outlets.                     | Good.                                                                                          |               | 26 - 30  |
| Joinery                          | MDF/timber joinery coated in flat paint                     | Generally, in good condition, but with some cracking at door perimeter and abutment with walls |               | 31 - 35  |