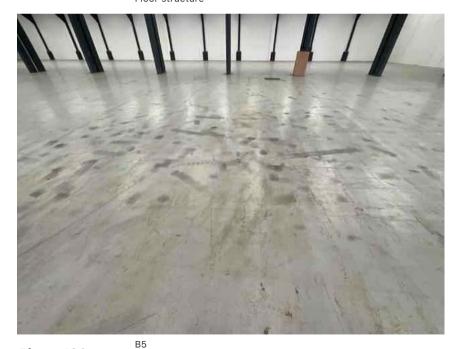

| Address         |                                                         | Weather Conditions                                                                                   | Sunny and dry                                      |           |
|-----------------|---------------------------------------------------------|------------------------------------------------------------------------------------------------------|----------------------------------------------------|-----------|
| Undertaken by:  | Clayton Ayling of Ayling Associates Chartered Surveyors | Undertaken On: 12 <sup>th</sup> May 2025                                                             |                                                    |           |
| Location        | Description                                             | Condition                                                                                            |                                                    | Photo No  |
| B5              |                                                         |                                                                                                      |                                                    |           |
| Floor structure | Solid concrete floor structure with smooth screed.      | Floor bolts ground off rather than removed in around 3 locations. Bolts protrude from floor surface. |                                                    | 102 - 104 |
|                 | IC covers.                                              |                                                                                                      |                                                    |           |
| Roof lights     | Clear GRP double skin.                                  | Satisfactory and translucent, free                                                                   | Satisfactory and translucent, free from yellowing. |           |
| Ceiling         | Soffit of roof covering supported off portal frame.     | Satisfaction condition.                                                                              |                                                    | 106 - 107 |
| Floor coverings | Floor paint over surface                                | In an aged condition, soiled.                                                                        |                                                    | 108 - 109 |
| Structure       | Concrete portal frame.                                  | Generally satisfactory but with rough finishes and detached paint.                                   |                                                    | 110       |
| B6              |                                                         |                                                                                                      |                                                    |           |
| Ceiling         | Soffit of roof covering supported off portal frame      | Satisfactory condition.                                                                              |                                                    | 111 - 112 |
| Roof lights     | Clear GRP double skin.                                  | Satisfactory and translucent, free                                                                   | from yellowing.                                    | 113       |
| Structure       | Concrete portal frame.                                  | Generally satisfactory but with rough finishes and detached paint                                    |                                                    | 114       |
| Floor structure | Solid concrete floor structure with screed.             | Generally in satisfactory condition                                                                  |                                                    | 115       |
|                 |                                                         | Floor bolts ground off rather t locations. Bolts protrude from floo                                  |                                                    |           |

35

Floor structure

Photo 105

Roof lights

Photo 107

Ceiling

Photo 106

B5 Ceiling