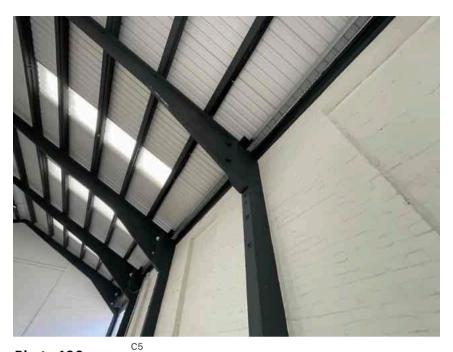

| Address         |                                                         | Weather Conditions                                                     | Sunny and dry         |           |
|-----------------|---------------------------------------------------------|------------------------------------------------------------------------|-----------------------|-----------|
| Undertaken by:  | Clayton Ayling of Ayling Associates Chartered Surveyors | Undertaken On: 12 <sup>th</sup> May 2025                               |                       |           |
| Location        | Description                                             | Condition                                                              |                       | Photo No  |
| C5              |                                                         |                                                                        |                       |           |
| Floor structure | Solid concrete floor structure with smooth screed       | Generally, in satisfactory condition.                                  |                       | 160 - 162 |
|                 |                                                         | Studs protruding in 3 locations.                                       |                       |           |
| Walls           | Block work walls coated in white paint                  | Generally, in good condition but ir                                    | need of redecoration. | 163       |
|                 |                                                         |                                                                        |                       |           |
| Ceiling         | Soffit of roof covering supported off portal frame.     | Satisfactory condition.                                                |                       | 164       |
| Structure       | Concrete portal frame.                                  | Generally satisfactory but with rough finishes and detached paint.     |                       | 165 - 166 |
| Floor coverings | Floor paint over surface                                | In an aged condition, soiled. Cracking to finishes in localised areas. |                       | 167 - 168 |
| Roof lights     | Clear GRP double skin.                                  | Satisfactory and translucent, free                                     | from yellowing.       | 169       |
| C6              |                                                         |                                                                        |                       |           |
| Floor structure | Solid concrete floor structure with smooth screed       | Generally, in satisfactory condition.                                  |                       | 170       |
|                 |                                                         | Studs protruding in 3 locations.                                       |                       |           |
|                 |                                                         | Multiple areas with cracked surfac                                     | e finishes.           |           |