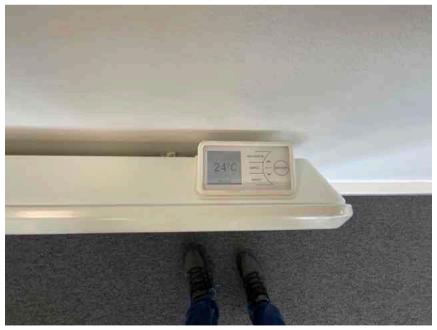

| Address                          |                                                                     | Weather Conditions                                                                            | ner Conditions Sunny and dry  |          |
|----------------------------------|---------------------------------------------------------------------|-----------------------------------------------------------------------------------------------|-------------------------------|----------|
| Undertaken by:                   | Clayton Ayling of Ayling Associates Chartered Surveyors             | Undertaken On: 12 <sup>th</sup> May 2025                                                      |                               |          |
| Location                         | Description                                                         | Condition                                                                                     |                               | Photo No |
| Doors                            | Panel door with single viewing pane.                                | As new.                                                                                       |                               | 53 - 54  |
|                                  | Mortice lever latch.                                                |                                                                                               |                               |          |
|                                  | Brushed stainless steel door closer, ironmongery, and Kicker plate. |                                                                                               |                               |          |
| Radiators                        | White electric heaters                                              | Good. A sample were operated and were operational.                                            |                               | 55 - 56  |
| Windowsill                       | MDF coated in paint.                                                | Cracking at perimeter abutments with walls.                                                   |                               | 57 - 60  |
|                                  |                                                                     | Permanent marker to top surface to left most window group.                                    |                               |          |
|                                  |                                                                     | Popped screw caps generally of filler.                                                        | ver surface, breaking surface |          |
| 1st Floor Office Central         |                                                                     |                                                                                               |                               |          |
| Floor structure                  | Solid                                                               | Level and true.                                                                               |                               | 61 - 63  |
| Joinery                          | MDF/timber joinery coated in flat paint                             | Generally in good condition, but with some cracking at door perimeter and abutment with walls |                               | 64 - 67  |
| Electrical distribution trunking | White PVCu trunking with white outlets.                             | Good.                                                                                         |                               | 68 - 75  |