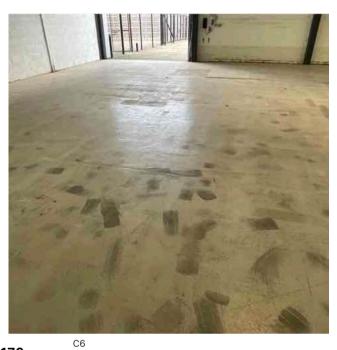

| Address         |                                                         | Weather Conditions                                                     | Sunny and dry         |           |
|-----------------|---------------------------------------------------------|------------------------------------------------------------------------|-----------------------|-----------|
| Undertaken by:  | Clayton Ayling of Ayling Associates Chartered Surveyors | Undertaken On: 12 <sup>th</sup> May 2025                               |                       |           |
| Location        | Description                                             | Condition                                                              |                       | Photo No  |
| C5              |                                                         |                                                                        |                       |           |
| Floor structure | Solid concrete floor structure with smooth screed       | Generally, in satisfactory condition.                                  |                       | 160 - 162 |
|                 |                                                         | Studs protruding in 3 locations.                                       |                       |           |
| Walls           | Block work walls coated in white paint                  | Generally, in good condition but ir                                    | need of redecoration. | 163       |
|                 |                                                         |                                                                        |                       |           |
| Ceiling         | Soffit of roof covering supported off portal frame.     | Satisfactory condition.                                                |                       | 164       |
| Structure       | Concrete portal frame.                                  | Generally satisfactory but with rough finishes and detached paint.     |                       | 165 - 166 |
| Floor coverings | Floor paint over surface                                | In an aged condition, soiled. Cracking to finishes in localised areas. |                       | 167 - 168 |
| Roof lights     | Clear GRP double skin.                                  | Satisfactory and translucent, free                                     | from yellowing.       | 169       |
| C6              |                                                         |                                                                        |                       |           |
| Floor structure | Solid concrete floor structure with smooth screed       | Generally, in satisfactory condition.                                  |                       | 170       |
|                 |                                                         | Studs protruding in 3 locations.                                       |                       |           |
|                 |                                                         | Multiple areas with cracked surfac                                     | e finishes.           |           |