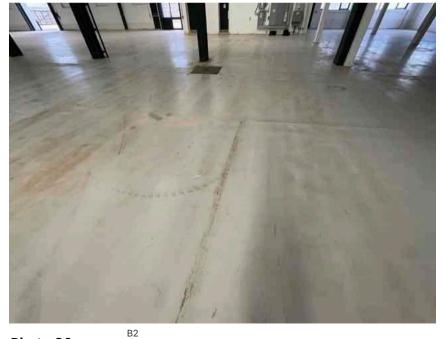

| Address         |                                                         | Weather Conditions                                                                                   | Sunny and dry   |          |
|-----------------|---------------------------------------------------------|------------------------------------------------------------------------------------------------------|-----------------|----------|
| Undertaken by:  | Clayton Ayling of Ayling Associates Chartered Surveyors | Undertaken On: 12 <sup>th</sup> May 2025                                                             |                 |          |
| Location        | Description                                             | Condition                                                                                            |                 | Photo No |
| B2              |                                                         |                                                                                                      |                 |          |
| Floor structure | Solid concrete floor structure with smooth screed.      | Generally in satisfactory condition                                                                  |                 | 79 - 82  |
|                 | IC covers.                                              | Floor bolts ground off rather than removed in around 3 locations. Bolts protrude from floor surface. |                 |          |
|                 |                                                         | IC covers sitting proud/ not level with floor.                                                       |                 |          |
| Ceiling         | Soffit of roof covering supported off portal frame.     | Satisfaction condition.                                                                              |                 | 83 - 84  |
| Structure       | Concrete portal frame.                                  | Generally satisfactory but with rough finishes and detached paint.                                   |                 | 85 - 87  |
| Floor coverings | Floor paint over surface.                               | In an aged condition, soiled.                                                                        |                 | 88       |
| Roof lights     | Clear GRP double skin.                                  | Satisfactory and translucent, free                                                                   | from yellowing. | 89       |
| В3              |                                                         |                                                                                                      |                 |          |
| Roof lights     | Clear GRP double skin.                                  | Satisfactory and translucent, free                                                                   | from yellowing. | 90       |
| Structure       | Concrete portal frame.                                  | Generally satisfactory but with rough finishes and detached paint.                                   |                 | 91       |
| Floor coverings | Floor paint over surface.                               | In an aged condition, soiled.                                                                        |                 | 92       |
| Ceiling         | Soffit of roof covering supported off portal frame.     | Satisfaction condition.                                                                              |                 | 93       |