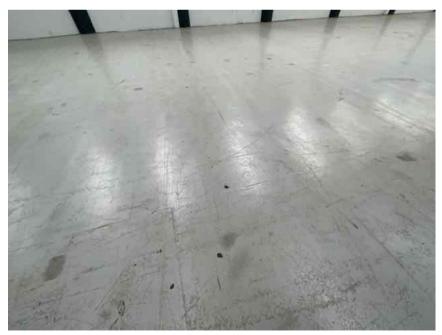

# Key to grid references

| Address                    |                                                                             | Weather Conditions                                                                   | Sunny and dry                   |          |
|----------------------------|-----------------------------------------------------------------------------|--------------------------------------------------------------------------------------|---------------------------------|----------|
| Undertaken by:             | Clayton Ayling of Ayling Associates Chartered Surveyors                     | Undertaken On: 12 <sup>th</sup> May 2025                                             |                                 |          |
| Location                   | Description                                                                 | Condition                                                                            |                                 | Photo No |
| This Schedule of Condition | n is specific to the lease to which it is appended.                         |                                                                                      |                                 |          |
| A1                         |                                                                             |                                                                                      |                                 |          |
| Ceiling                    | Emulsion coated plaster with white paint.                                   | Satisfaction condition.                                                              |                                 | 1        |
| Walls                      | Block work walls coated in white paint.                                     | Generally, in good condition but ir                                                  | need of redecoration.           | 2 - 4    |
|                            |                                                                             | Water staining indicating rising da                                                  | mp above skirting to east wall. |          |
| Structure                  | Concrete encased columns with concrete round bases, top beam and stanchion. | Generally satisfactory but with rough finishes and detached paint.                   |                                 | 5 - 8    |
| Floor structure            | Solid concrete floor structure with structural concrete surface.            | Generally, in satisfactory condition                                                 | 1.                              | 9 - 11   |
| Floor coverings            | Floor paint over surface.                                                   | In an aged condition with cracking and detachment to coatings in one localised area. |                                 | 12 - 13  |
| Doors                      | The door is boarded up and could not be inspected                           | The door is boarded up and could                                                     | not be inspected                | 14       |
| A2                         |                                                                             |                                                                                      |                                 |          |
| Walls                      | Block work walls coated in white paint                                      | Generally, in good condition but in                                                  | need of redecoration.           | 15 - 16  |

Photo 8 Structure

Photo 9

A1
Floor structure

Photo 11 Floor structure

Photo 10

A1
Floor structure

Photo 12 Floor coverings

Photo 13