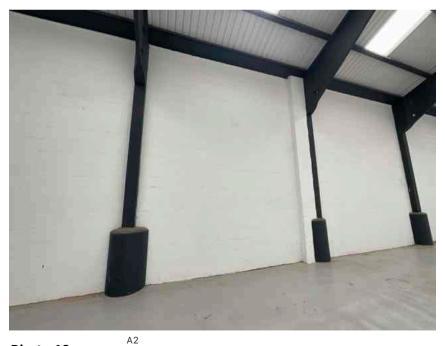

# Key to grid references

| Address                    |                                                                             | Weather Conditions                                                                   | Sunny and dry                   |          |
|----------------------------|-----------------------------------------------------------------------------|--------------------------------------------------------------------------------------|---------------------------------|----------|
| Undertaken by:             | Clayton Ayling of Ayling Associates Chartered Surveyors                     | Undertaken On: 12 <sup>th</sup> May 2025                                             |                                 |          |
| Location                   | Description                                                                 | Condition                                                                            |                                 | Photo No |
| This Schedule of Condition | n is specific to the lease to which it is appended.                         |                                                                                      |                                 |          |
| A1                         |                                                                             |                                                                                      |                                 |          |
| Ceiling                    | Emulsion coated plaster with white paint.                                   | Satisfaction condition.                                                              |                                 | 1        |
| Walls                      | Block work walls coated in white paint.                                     | Generally, in good condition but ir                                                  | need of redecoration.           | 2 - 4    |
|                            |                                                                             | Water staining indicating rising da                                                  | mp above skirting to east wall. |          |
| Structure                  | Concrete encased columns with concrete round bases, top beam and stanchion. | Generally satisfactory but with rough finishes and detached paint.                   |                                 | 5 - 8    |
| Floor structure            | Solid concrete floor structure with structural concrete surface.            | Generally, in satisfactory condition                                                 | 1.                              | 9 - 11   |
| Floor coverings            | Floor paint over surface.                                                   | In an aged condition with cracking and detachment to coatings in one localised area. |                                 | 12 - 13  |
| Doors                      | The door is boarded up and could not be inspected                           | The door is boarded up and could                                                     | not be inspected                | 14       |
| A2                         |                                                                             |                                                                                      |                                 |          |
| Walls                      | Block work walls coated in white paint                                      | Generally, in good condition but in                                                  | need of redecoration.           | 15 - 16  |