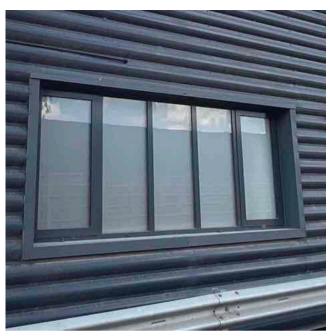

| Address         |                                                         | Weather Conditions                                                                                | Sunny and dry                  |          |
|-----------------|---------------------------------------------------------|---------------------------------------------------------------------------------------------------|--------------------------------|----------|
| Undertaken by:  | Clayton Ayling of Ayling Associates Chartered Surveyors | Undertaken On: 12 <sup>th</sup> May 2025                                                          |                                |          |
| Location        | Description                                             | Condition                                                                                         |                                | Photo No |
| Floor structure | Solid                                                   | Level and true.                                                                                   |                                | 36       |
| Floor coverings | Carpet tiles                                            | Generally, in a good condition as new but with some lifting at seams.                             |                                | 37 - 39  |
| Windows         | Powder coated aluminium windows with double glazing     | Generally, in satisfactory condition, many were locked and could not be opened at the inspection. |                                | 40 - 52  |
|                 |                                                         | Generally, windows are soiled windows and opening mechanism                                       |                                |          |
|                 |                                                         | Water ingress was noted to the no                                                                 | orthwest window at the corner. |          |
|                 |                                                         | Tape noted to central windowpand                                                                  | e to Northwest window group.   |          |
|                 |                                                         | Sealant joint has become dislodge right most window.                                              | ed to Northwest window group   |          |