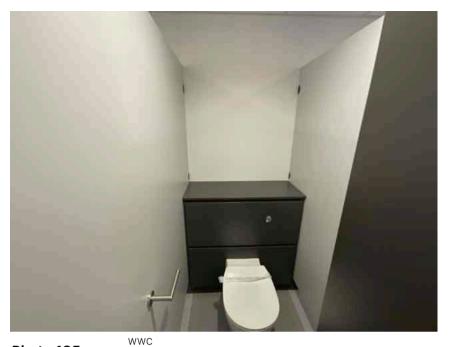

| Address         |                                                         | Weather Conditions                                                     | Sunny and dry             |          |
|-----------------|---------------------------------------------------------|------------------------------------------------------------------------|---------------------------|----------|
| Undertaken by:  | Clayton Ayling of Ayling Associates Chartered Surveyors | Undertaken On:                                                         | 12 <sup>th</sup> May 2025 |          |
| Location        | Description                                             | Condition                                                              |                           | Photo No |
| Structure       | Concrete portal frame.                                  | Generally satisfactory but with rough finishes and detached paint.     |                           | 171      |
| Roof lights     | Clear GRP double skin.                                  | Satisfactory and translucent, free from yellowing.                     |                           | 172      |
| Ceiling         | Soffit of roof covering supported off portal frame.     | Satisfactory condition.                                                |                           | 173      |
| Floor coverings | Floor paint over surface                                | In an aged condition, soiled. Cracking to finishes in localised areas. |                           | 174      |
| Walls           | Block work walls coated in white paint                  | Generally, in good condition but in need of redecoration.              |                           | 175      |
| W/C             |                                                         |                                                                        |                           |          |
| Ceiling         | Plasterboard covered in emulsion.                       | Generally soiled and in need of redecoration.                          |                           | 176      |
| Walls           | Plaster covered in emulsion.                            | Begrimed.                                                              |                           | 177      |
| Floor structure | Solid                                                   | Level and true.                                                        |                           | 178      |
| Floor coverings | Vinyl floor coverings                                   | In poor condition with severe staining.                                |                           | 179      |
| W/C             | Ceramic W/C with concealed cistern                      | Satisfactory.                                                          |                           | 180      |
| Basin           | Ceramic basin in vanity unit.                           | Satisfactory, vanity unit is aged and chipped.                         |                           | 181      |
| Cubicles        | IPS style cubicles.                                     | Generally aged.                                                        |                           | 182      |
| Triple basin    | Triple ceramic basin in chipboard cabinets.             | Generally stained and aged.                                            |                           | 183      |