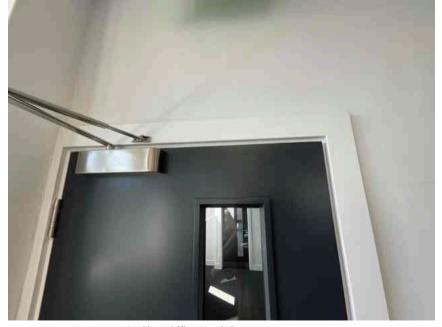

| Address                          |                                                                     | Weather Conditions                                                                            | ner Conditions Sunny and dry  |          |
|----------------------------------|---------------------------------------------------------------------|-----------------------------------------------------------------------------------------------|-------------------------------|----------|
| Undertaken by:                   | Clayton Ayling of Ayling Associates Chartered Surveyors             | Undertaken On: 12 <sup>th</sup> May 2025                                                      |                               |          |
| Location                         | Description                                                         | Condition                                                                                     |                               | Photo No |
| Doors                            | Panel door with single viewing pane.                                | As new.                                                                                       |                               | 53 - 54  |
|                                  | Mortice lever latch.                                                |                                                                                               |                               |          |
|                                  | Brushed stainless steel door closer, ironmongery, and Kicker plate. |                                                                                               |                               |          |
| Radiators                        | White electric heaters                                              | Good. A sample were operated and were operational.                                            |                               | 55 - 56  |
| Windowsill                       | MDF coated in paint.                                                | Cracking at perimeter abutments with walls.                                                   |                               | 57 - 60  |
|                                  |                                                                     | Permanent marker to top surface to left most window group.                                    |                               |          |
|                                  |                                                                     | Popped screw caps generally of filler.                                                        | ver surface, breaking surface |          |
| 1st Floor Office Central         |                                                                     |                                                                                               |                               |          |
| Floor structure                  | Solid                                                               | Level and true.                                                                               |                               | 61 - 63  |
| Joinery                          | MDF/timber joinery coated in flat paint                             | Generally in good condition, but with some cracking at door perimeter and abutment with walls |                               | 64 - 67  |
| Electrical distribution trunking | White PVCu trunking with white outlets.                             | Good.                                                                                         |                               | 68 - 75  |