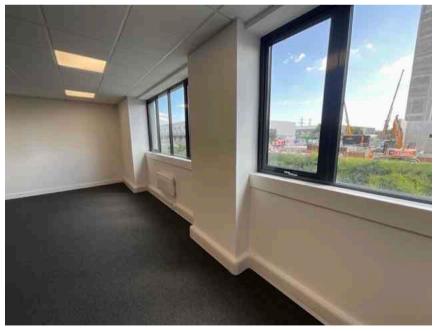

| Address         |                                                         | Weather Conditions                                                                                | Sunny and dry                  |          |
|-----------------|---------------------------------------------------------|---------------------------------------------------------------------------------------------------|--------------------------------|----------|
| Undertaken by:  | Clayton Ayling of Ayling Associates Chartered Surveyors | Undertaken On: 12 <sup>th</sup> May 2025                                                          |                                |          |
| Location        | Description                                             | Condition                                                                                         |                                | Photo No |
| Floor structure | Solid                                                   | Level and true.                                                                                   |                                | 36       |
| Floor coverings | Carpet tiles                                            | Generally, in a good condition as new but with some lifting at seams.                             |                                | 37 - 39  |
| Windows         | Powder coated aluminium windows with double glazing     | Generally, in satisfactory condition, many were locked and could not be opened at the inspection. |                                | 40 - 52  |
|                 |                                                         | Generally, windows are soiled windows and opening mechanism                                       |                                |          |
|                 |                                                         | Water ingress was noted to the no                                                                 | orthwest window at the corner. |          |
|                 |                                                         | Tape noted to central windowpand                                                                  | e to Northwest window group.   |          |
|                 |                                                         | Sealant joint has become dislodge right most window.                                              | ed to Northwest window group   |          |