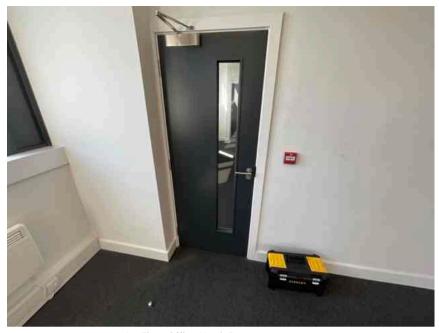

| Address                          |                                                                     | Weather Conditions                                                                            | ner Conditions Sunny and dry  |          |
|----------------------------------|---------------------------------------------------------------------|-----------------------------------------------------------------------------------------------|-------------------------------|----------|
| Undertaken by:                   | Clayton Ayling of Ayling Associates Chartered Surveyors             | Undertaken On: 12 <sup>th</sup> May 2025                                                      |                               |          |
| Location                         | Description                                                         | Condition                                                                                     |                               | Photo No |
| Doors                            | Panel door with single viewing pane.                                | As new.                                                                                       |                               | 53 - 54  |
|                                  | Mortice lever latch.                                                |                                                                                               |                               |          |
|                                  | Brushed stainless steel door closer, ironmongery, and Kicker plate. |                                                                                               |                               |          |
| Radiators                        | White electric heaters                                              | Good. A sample were operated and were operational.                                            |                               | 55 - 56  |
| Windowsill                       | MDF coated in paint.                                                | Cracking at perimeter abutments with walls.                                                   |                               | 57 - 60  |
|                                  |                                                                     | Permanent marker to top surface to left most window group.                                    |                               |          |
|                                  |                                                                     | Popped screw caps generally of filler.                                                        | ver surface, breaking surface |          |
| 1st Floor Office Central         |                                                                     |                                                                                               |                               |          |
| Floor structure                  | Solid                                                               | Level and true.                                                                               |                               | 61 - 63  |
| Joinery                          | MDF/timber joinery coated in flat paint                             | Generally in good condition, but with some cracking at door perimeter and abutment with walls |                               | 64 - 67  |
| Electrical distribution trunking | White PVCu trunking with white outlets.                             | Good.                                                                                         |                               | 68 - 75  |