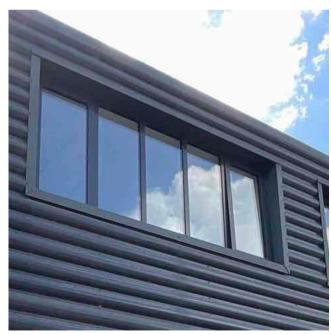

| Address         |                                                         | Weather Conditions                                                                                | Sunny and dry                  |          |
|-----------------|---------------------------------------------------------|---------------------------------------------------------------------------------------------------|--------------------------------|----------|
| Undertaken by:  | Clayton Ayling of Ayling Associates Chartered Surveyors | Undertaken On: 12 <sup>th</sup> May 2025                                                          |                                |          |
| Location        | Description                                             | Condition                                                                                         |                                | Photo No |
| Floor structure | Solid                                                   | Level and true.                                                                                   |                                | 36       |
| Floor coverings | Carpet tiles                                            | Generally, in a good condition as new but with some lifting at seams.                             |                                | 37 - 39  |
| Windows         | Powder coated aluminium windows with double glazing     | Generally, in satisfactory condition, many were locked and could not be opened at the inspection. |                                | 40 - 52  |
|                 |                                                         | Generally, windows are soiled windows and opening mechanism                                       |                                |          |
|                 |                                                         | Water ingress was noted to the no                                                                 | orthwest window at the corner. |          |
|                 |                                                         | Tape noted to central windowpand                                                                  | e to Northwest window group.   |          |
|                 |                                                         | Sealant joint has become dislodge right most window.                                              | ed to Northwest window group   |          |