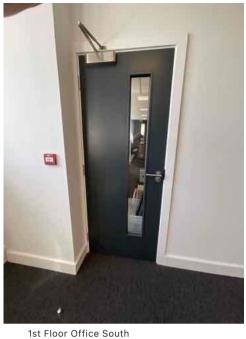

| Address                |                                                                 | Weather Conditions                                                                  | Sunny and dry        |          |
|------------------------|-----------------------------------------------------------------|-------------------------------------------------------------------------------------|----------------------|----------|
| Undertaken by:         | Clayton Ayling of Ayling Associates Chartered Surveyors         | Undertaken On: 12 <sup>th</sup> May 2025                                            |                      |          |
| Location               | Description                                                     | Condition                                                                           |                      | Photo No |
| Ceiling                | Mineral tile suspended ceiling grid.                            | Generally in a good condition, as new.                                              |                      | 90 - 91  |
|                        | With inset panel lights and fire detection sounders and sensor. |                                                                                     |                      |          |
| Radiators              | White electric heaters                                          | Good. A sample were operated and were operational.                                  |                      | 92       |
| Windowsills            | Mdf coated in paint.                                            | Satisfactory generally.                                                             |                      | 93 - 97  |
|                        |                                                                 | Perimeter cracking to each sill.                                                    |                      |          |
|                        |                                                                 | Central crack to centre window group section.                                       |                      |          |
| 1st Floor Office South |                                                                 |                                                                                     |                      |          |
| Walls                  | Emulsion coated plaster                                         | In good condition generally but with poor decorative finish requiring redecoration. |                      | 98 - 108 |
|                        |                                                                 | Fine crack above radiator to south                                                  | of East facing wall. |          |
| Radiators              | White electric heaters                                          | Good.                                                                               |                      | 109      |
|                        |                                                                 | A sample were operated and were operational.                                        |                      |          |

| Address                          |                                                                 | Weather Conditions                                                                               | Sunny and dry  |           |  |
|----------------------------------|-----------------------------------------------------------------|--------------------------------------------------------------------------------------------------|----------------|-----------|--|
| Undertaken by:                   | Clayton Ayling of Ayling Associates Chartered Surveyors         | Undertaken On: 12 <sup>th</sup> May 2025                                                         |                |           |  |
| Location                         | Description                                                     | Condition                                                                                        |                | Photo No  |  |
| Windows                          | Powder coated aluminium windows with double glazing             | Generally in satisfactory condition, many were locked and could not be opened at the inspection. |                | 110 - 113 |  |
|                                  |                                                                 | Windows are soiled and cobwebs surrounds the windows and opening mechanisms.                     |                |           |  |
|                                  |                                                                 | Untidy sealant joint at central group junction with ceiling.                                     |                |           |  |
| Floor coverings                  | Carpet tiles.                                                   | Generally in a good condition.                                                                   |                | 114 - 115 |  |
| Electrical distribution trunking | White PVCu trunking with white outlets.                         | Good.                                                                                            |                | 116 - 121 |  |
| Floor structure                  | Solid                                                           | Level and true.                                                                                  |                | 122       |  |
| Ceiling                          | Mineral tile suspended ceiling grid.                            | Generally in a good condition, as                                                                | new.           | 123 - 125 |  |
|                                  | With inset panel lights and fire detection sounders and sensor. | One dislodged tile at entrance to a                                                              | adjoining room |           |  |

| Address         |                                                         | Weather Conditions                                                                             | Sunny and dry |           |
|-----------------|---------------------------------------------------------|------------------------------------------------------------------------------------------------|---------------|-----------|
| Undertaken by:  | Clayton Ayling of Ayling Associates Chartered Surveyors | Undertaken On: 12 <sup>th</sup> May 2025                                                       |               |           |
| Location        | Description                                             | Condition                                                                                      |               | Photo No  |
| Doors           | Panel door with single viewing pane.                    | As new.                                                                                        |               | 126 - 128 |
|                 | Operated by mortice lever latch.                        |                                                                                                |               |           |
|                 | Brushed stainless steel Door closer and Kicker plate    |                                                                                                |               |           |
| Joinery         | MDF/timber joinery coated in flat paint.                | Generally, in good condition, but with some cracking at door perimeter and abutment with walls |               | 129       |
| Windowsills     | MDF with flat paint                                     | Satisfactory generally, but with some opening at sealant joint.                                |               | 130 - 136 |
| Lobby to WC     | Lobby to WC                                             |                                                                                                |               |           |
| Doors           | Panel door with single viewing pane.                    | As new.                                                                                        |               | 137 - 138 |
|                 | Operated by mortice lever latch.                        |                                                                                                |               |           |
|                 | Brushed stainless steel door closer and Kicker plate    |                                                                                                |               |           |
| Floor structure | Solid with timber steps.                                | Level and true.                                                                                |               | 139 - 140 |