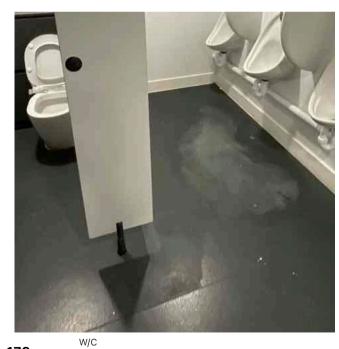

| Address         |                                                         | Weather Conditions                                                     | Sunny and dry             |          |
|-----------------|---------------------------------------------------------|------------------------------------------------------------------------|---------------------------|----------|
| Undertaken by:  | Clayton Ayling of Ayling Associates Chartered Surveyors | Undertaken On:                                                         | 12 <sup>th</sup> May 2025 |          |
| Location        | Description                                             | Condition                                                              |                           | Photo No |
| Structure       | Concrete portal frame.                                  | Generally satisfactory but with rough finishes and detached paint.     |                           | 171      |
| Roof lights     | Clear GRP double skin.                                  | Satisfactory and translucent, free from yellowing.                     |                           | 172      |
| Ceiling         | Soffit of roof covering supported off portal frame.     | Satisfactory condition.                                                |                           | 173      |
| Floor coverings | Floor paint over surface                                | In an aged condition, soiled. Cracking to finishes in localised areas. |                           | 174      |
| Walls           | Block work walls coated in white paint                  | Generally, in good condition but in need of redecoration.              |                           | 175      |
| W/C             |                                                         |                                                                        |                           |          |
| Ceiling         | Plasterboard covered in emulsion.                       | Generally soiled and in need of redecoration.                          |                           | 176      |
| Walls           | Plaster covered in emulsion.                            | Begrimed.                                                              |                           | 177      |
| Floor structure | Solid                                                   | Level and true.                                                        |                           | 178      |
| Floor coverings | Vinyl floor coverings                                   | In poor condition with severe staining.                                |                           | 179      |
| W/C             | Ceramic W/C with concealed cistern                      | Satisfactory.                                                          |                           | 180      |
| Basin           | Ceramic basin in vanity unit.                           | Satisfactory, vanity unit is aged and chipped.                         |                           | 181      |
| Cubicles        | IPS style cubicles.                                     | Generally aged.                                                        |                           | 182      |
| Triple basin    | Triple ceramic basin in chipboard cabinets.             | Generally stained and aged.                                            |                           | 183      |