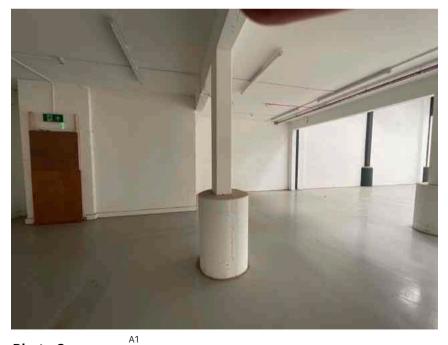

# Key to grid references

| Address                    |                                                                             | Weather Conditions                                                                   | Sunny and dry                   |          |
|----------------------------|-----------------------------------------------------------------------------|--------------------------------------------------------------------------------------|---------------------------------|----------|
| Undertaken by:             | Clayton Ayling of Ayling Associates Chartered Surveyors                     | Undertaken On: 12 <sup>th</sup> May 2025                                             |                                 |          |
| Location                   | Description                                                                 | Condition                                                                            |                                 | Photo No |
| This Schedule of Condition | n is specific to the lease to which it is appended.                         |                                                                                      |                                 |          |
| A1                         |                                                                             |                                                                                      |                                 |          |
| Ceiling                    | Emulsion coated plaster with white paint.                                   | Satisfaction condition.                                                              |                                 | 1        |
| Walls                      | Block work walls coated in white paint.                                     | Generally, in good condition but ir                                                  | need of redecoration.           | 2 - 4    |
|                            |                                                                             | Water staining indicating rising da                                                  | mp above skirting to east wall. |          |
| Structure                  | Concrete encased columns with concrete round bases, top beam and stanchion. | Generally satisfactory but with rough finishes and detached paint.                   |                                 | 5 - 8    |
| Floor structure            | Solid concrete floor structure with structural concrete surface.            | Generally, in satisfactory condition                                                 | 1.                              | 9 - 11   |
| Floor coverings            | Floor paint over surface.                                                   | In an aged condition with cracking and detachment to coatings in one localised area. |                                 | 12 - 13  |
| Doors                      | The door is boarded up and could not be inspected                           | The door is boarded up and could                                                     | not be inspected                | 14       |
| A2                         |                                                                             |                                                                                      |                                 |          |
| Walls                      | Block work walls coated in white paint                                      | Generally, in good condition but in                                                  | need of redecoration.           | 15 - 16  |