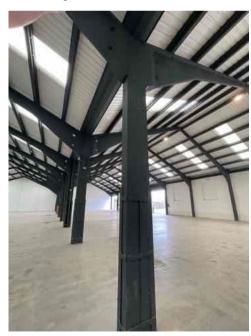

# Key to grid references

| Address                    |                                                                             | Weather Conditions                                                                   | Sunny and dry                   |          |
|----------------------------|-----------------------------------------------------------------------------|--------------------------------------------------------------------------------------|---------------------------------|----------|
| Undertaken by:             | Clayton Ayling of Ayling Associates Chartered Surveyors                     | Undertaken On: 12 <sup>th</sup> May 2025                                             |                                 |          |
| Location                   | Description                                                                 | Condition                                                                            |                                 | Photo No |
| This Schedule of Condition | n is specific to the lease to which it is appended.                         |                                                                                      |                                 |          |
| A1                         |                                                                             |                                                                                      |                                 |          |
| Ceiling                    | Emulsion coated plaster with white paint.                                   | Satisfaction condition.                                                              |                                 | 1        |
| Walls                      | Block work walls coated in white paint.                                     | Generally, in good condition but ir                                                  | need of redecoration.           | 2 - 4    |
|                            |                                                                             | Water staining indicating rising da                                                  | mp above skirting to east wall. |          |
| Structure                  | Concrete encased columns with concrete round bases, top beam and stanchion. | Generally satisfactory but with rough finishes and detached paint.                   |                                 | 5 - 8    |
| Floor structure            | Solid concrete floor structure with structural concrete surface.            | Generally, in satisfactory condition                                                 | 1.                              | 9 - 11   |
| Floor coverings            | Floor paint over surface.                                                   | In an aged condition with cracking and detachment to coatings in one localised area. |                                 | 12 - 13  |
| Doors                      | The door is boarded up and could not be inspected                           | The door is boarded up and could                                                     | not be inspected                | 14       |
| A2                         |                                                                             |                                                                                      |                                 |          |
| Walls                      | Block work walls coated in white paint                                      | Generally, in good condition but in                                                  | need of redecoration.           | 15 - 16  |

Photo 5

A1

Structure

Photo 7

A1
Structure

Photo 6

A1

Structure