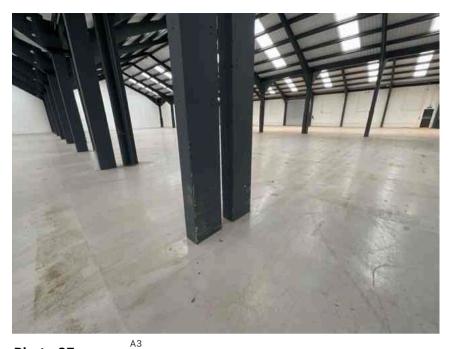

| Address         |                                                         | Weather Conditions                                                                                    | Sunny and dry               |          |
|-----------------|---------------------------------------------------------|-------------------------------------------------------------------------------------------------------|-----------------------------|----------|
| Undertaken by:  | Clayton Ayling of Ayling Associates Chartered Surveyors | Undertaken On: 12 <sup>th</sup> May 2025                                                              |                             |          |
| Location        | Description                                             | Condition                                                                                             |                             | Photo No |
| Structure       | Concrete portal frame.                                  | Generally satisfactory but with paint.                                                                | rough finishes and detached | 17 - 19  |
| Ceiling         | Soffit of roof covering supported off portal frame.     | Satisfaction condition.                                                                               |                             | 20 - 23  |
| Floor structure | Solid concrete floor structure with smooth screed       | Generally, in satisfactory condition                                                                  | า                           | 24 - 26  |
|                 |                                                         | Floor bolts ground off rather than removed in around 20 locations. Bolts protrude from floor surface. |                             |          |
| Floor coverings | Floor paint over surface.                               | In an aged condition and cracking in a number of areas.                                               |                             |          |
| Roof lights     | Clear GRP double skin.                                  | Satisfactory and translucent, free from yellowing.                                                    |                             | 27       |
| А3              |                                                         |                                                                                                       |                             |          |
| Floor structure | Solid concrete floor structure with smooth screed       | Generally, in satisfactory condition                                                                  | 1                           | 28 - 31  |
|                 |                                                         | Floor bolts ground off rather than removed in around 4 locations. Bolts protrude from floor surface.  |                             |          |
| Walls           | Block work walls coated in white paint.                 | Generally, in good condition but in need of redecoration.                                             |                             | 32       |
|                 |                                                         |                                                                                                       |                             |          |
| Ceiling         | Soffit of roof covering supported off portal frame.     | Satisfaction condition.                                                                               |                             | 33 - 34  |

Photo 24 Floor structure

Photo 25

Floor structure

Photo 27

A2

Roof lights

Photo 26

A2
Floor structure