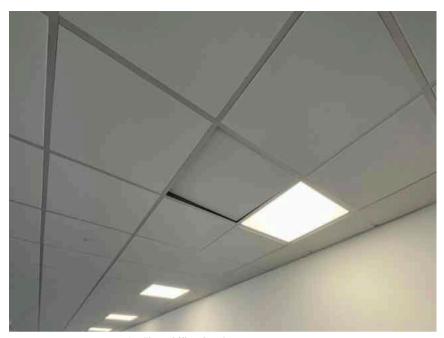

| Address                          |                                                                 | Weather Conditions                                                                               | Sunny and dry  |           |  |
|----------------------------------|-----------------------------------------------------------------|--------------------------------------------------------------------------------------------------|----------------|-----------|--|
| Undertaken by:                   | Clayton Ayling of Ayling Associates Chartered Surveyors         | Undertaken On: 12 <sup>th</sup> May 2025                                                         |                |           |  |
| Location                         | Description                                                     | Condition                                                                                        |                | Photo No  |  |
| Windows                          | Powder coated aluminium windows with double glazing             | Generally in satisfactory condition, many were locked and could not be opened at the inspection. |                | 110 - 113 |  |
|                                  |                                                                 | Windows are soiled and cobwebs surrounds the windows and opening mechanisms.                     |                |           |  |
|                                  |                                                                 | Untidy sealant joint at central group junction with ceiling.                                     |                |           |  |
| Floor coverings                  | Carpet tiles.                                                   | Generally in a good condition.                                                                   |                | 114 - 115 |  |
| Electrical distribution trunking | White PVCu trunking with white outlets.                         | Good.                                                                                            |                | 116 - 121 |  |
| Floor structure                  | Solid                                                           | Level and true.                                                                                  |                | 122       |  |
| Ceiling                          | Mineral tile suspended ceiling grid.                            | Generally in a good condition, as                                                                | new.           | 123 - 125 |  |
|                                  | With inset panel lights and fire detection sounders and sensor. | One dislodged tile at entrance to a                                                              | adjoining room |           |  |