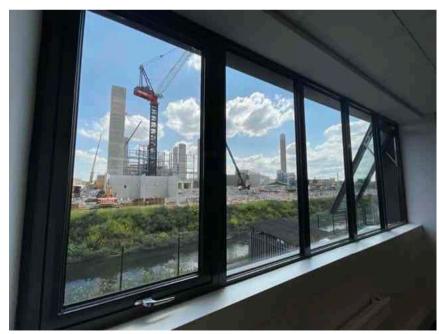

| Address         |                                                         | Weather Conditions                                                                                | Sunny and dry                  |          |
|-----------------|---------------------------------------------------------|---------------------------------------------------------------------------------------------------|--------------------------------|----------|
| Undertaken by:  | Clayton Ayling of Ayling Associates Chartered Surveyors | Undertaken On: 12 <sup>th</sup> May 2025                                                          |                                |          |
| Location        | Description                                             | Condition                                                                                         |                                | Photo No |
| Floor structure | Solid                                                   | Level and true.                                                                                   |                                | 36       |
| Floor coverings | Carpet tiles                                            | Generally, in a good condition as new but with some lifting at seams.                             |                                | 37 - 39  |
| Windows         | Powder coated aluminium windows with double glazing     | Generally, in satisfactory condition, many were locked and could not be opened at the inspection. |                                | 40 - 52  |
|                 |                                                         | Generally, windows are soiled windows and opening mechanism                                       |                                |          |
|                 |                                                         | Water ingress was noted to the no                                                                 | orthwest window at the corner. |          |
|                 |                                                         | Tape noted to central windowpand                                                                  | e to Northwest window group.   |          |
|                 |                                                         | Sealant joint has become dislodge right most window.                                              | ed to Northwest window group   |          |