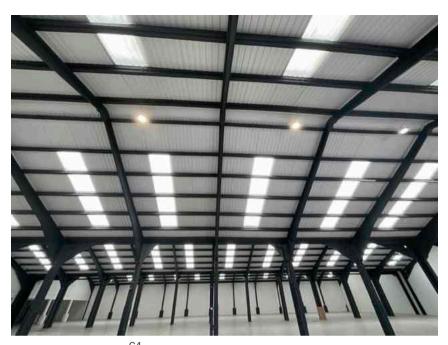

# Key to grid references

| Address                    |                                                                             | Weather Conditions                                                                   | Sunny and dry                   |          |
|----------------------------|-----------------------------------------------------------------------------|--------------------------------------------------------------------------------------|---------------------------------|----------|
| Undertaken by:             | Clayton Ayling of Ayling Associates Chartered Surveyors                     | Undertaken On: 12 <sup>th</sup> May 2025                                             |                                 |          |
| Location                   | Description                                                                 | Condition                                                                            |                                 | Photo No |
| This Schedule of Condition | n is specific to the lease to which it is appended.                         |                                                                                      |                                 |          |
| A1                         |                                                                             |                                                                                      |                                 |          |
| Ceiling                    | Emulsion coated plaster with white paint.                                   | Satisfaction condition.                                                              |                                 | 1        |
| Walls                      | Block work walls coated in white paint.                                     | Generally, in good condition but ir                                                  | need of redecoration.           | 2 - 4    |
|                            |                                                                             | Water staining indicating rising da                                                  | mp above skirting to east wall. |          |
| Structure                  | Concrete encased columns with concrete round bases, top beam and stanchion. | Generally satisfactory but with rough finishes and detached paint.                   |                                 | 5 - 8    |
| Floor structure            | Solid concrete floor structure with structural concrete surface.            | Generally, in satisfactory condition                                                 | 1.                              | 9 - 11   |
| Floor coverings            | Floor paint over surface.                                                   | In an aged condition with cracking and detachment to coatings in one localised area. |                                 | 12 - 13  |
| Doors                      | The door is boarded up and could not be inspected                           | The door is boarded up and could                                                     | not be inspected                | 14       |
| A2                         |                                                                             |                                                                                      |                                 |          |
| Walls                      | Block work walls coated in white paint                                      | Generally, in good condition but in                                                  | need of redecoration.           | 15 - 16  |

| Address         |                                                         | Weather Conditions                                                                                    | Sunny and dry               |          |
|-----------------|---------------------------------------------------------|-------------------------------------------------------------------------------------------------------|-----------------------------|----------|
| Undertaken by:  | Clayton Ayling of Ayling Associates Chartered Surveyors | Undertaken On: 12 <sup>th</sup> May 2025                                                              |                             |          |
| Location        | Description                                             | Condition                                                                                             |                             | Photo No |
| Structure       | Concrete portal frame.                                  | Generally satisfactory but with paint.                                                                | rough finishes and detached | 17 - 19  |
| Ceiling         | Soffit of roof covering supported off portal frame.     | Satisfaction condition.                                                                               |                             | 20 - 23  |
| Floor structure | Solid concrete floor structure with smooth screed       | Generally, in satisfactory condition                                                                  | า                           | 24 - 26  |
|                 |                                                         | Floor bolts ground off rather than removed in around 20 locations. Bolts protrude from floor surface. |                             |          |
| Floor coverings | Floor paint over surface.                               | In an aged condition and cracking in a number of areas.                                               |                             |          |
| Roof lights     | Clear GRP double skin.                                  | Satisfactory and translucent, free from yellowing.                                                    |                             | 27       |
| А3              |                                                         |                                                                                                       |                             |          |
| Floor structure | Solid concrete floor structure with smooth screed       | Generally, in satisfactory condition                                                                  | 1                           | 28 - 31  |
|                 |                                                         | Floor bolts ground off rather than removed in around 4 locations. Bolts protrude from floor surface.  |                             |          |
| Walls           | Block work walls coated in white paint.                 | Generally, in good condition but in need of redecoration.                                             |                             | 32       |
|                 |                                                         |                                                                                                       |                             |          |
| Ceiling         | Soffit of roof covering supported off portal frame.     | Satisfaction condition.                                                                               |                             | 33 - 34  |