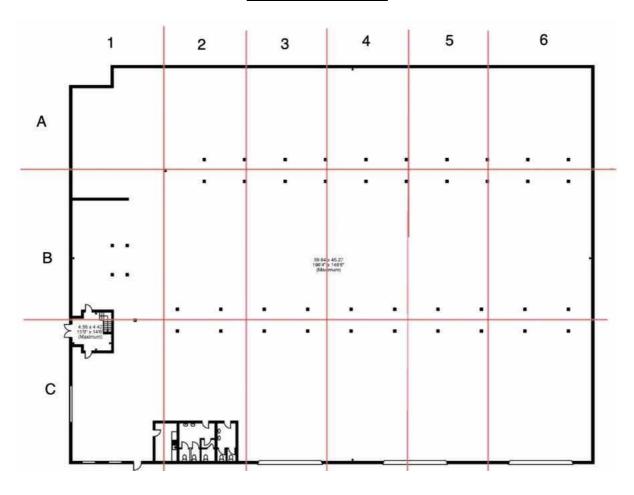

# Key to grid references

| Address                    |                                                                             | Weather Conditions                                                                   | Sunny and dry                   |          |
|----------------------------|-----------------------------------------------------------------------------|--------------------------------------------------------------------------------------|---------------------------------|----------|
| Undertaken by:             | Clayton Ayling of Ayling Associates Chartered Surveyors                     | Undertaken On: 12 <sup>th</sup> May 2025                                             |                                 |          |
| Location                   | Description                                                                 | Condition                                                                            |                                 | Photo No |
| This Schedule of Condition | n is specific to the lease to which it is appended.                         |                                                                                      |                                 |          |
| A1                         |                                                                             |                                                                                      |                                 |          |
| Ceiling                    | Emulsion coated plaster with white paint.                                   | Satisfaction condition.                                                              |                                 | 1        |
| Walls                      | Block work walls coated in white paint.                                     | Generally, in good condition but ir                                                  | need of redecoration.           | 2 - 4    |
|                            |                                                                             | Water staining indicating rising da                                                  | mp above skirting to east wall. |          |
| Structure                  | Concrete encased columns with concrete round bases, top beam and stanchion. | Generally satisfactory but with rough finishes and detached paint.                   |                                 | 5 - 8    |
| Floor structure            | Solid concrete floor structure with structural concrete surface.            | Generally, in satisfactory condition                                                 | 1.                              | 9 - 11   |
| Floor coverings            | Floor paint over surface.                                                   | In an aged condition with cracking and detachment to coatings in one localised area. |                                 | 12 - 13  |
| Doors                      | The door is boarded up and could not be inspected                           | The door is boarded up and could                                                     | not be inspected                | 14       |
| A2                         |                                                                             |                                                                                      |                                 |          |
| Walls                      | Block work walls coated in white paint                                      | Generally, in good condition but in                                                  | need of redecoration.           | 15 - 16  |