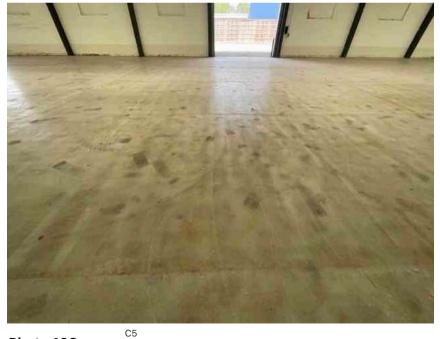

| Address         |                                                         | Weather Conditions                                                     | Sunny and dry         |           |
|-----------------|---------------------------------------------------------|------------------------------------------------------------------------|-----------------------|-----------|
| Undertaken by:  | Clayton Ayling of Ayling Associates Chartered Surveyors | Undertaken On: 12 <sup>th</sup> May 2025                               |                       |           |
| Location        | Description                                             | Condition                                                              |                       | Photo No  |
| C5              |                                                         |                                                                        |                       |           |
| Floor structure | Solid concrete floor structure with smooth screed       | Generally, in satisfactory condition.                                  |                       | 160 - 162 |
|                 |                                                         | Studs protruding in 3 locations.                                       |                       |           |
| Walls           | Block work walls coated in white paint                  | Generally, in good condition but ir                                    | need of redecoration. | 163       |
|                 |                                                         |                                                                        |                       |           |
| Ceiling         | Soffit of roof covering supported off portal frame.     | Satisfactory condition.                                                |                       | 164       |
| Structure       | Concrete portal frame.                                  | Generally satisfactory but with rough finishes and detached paint.     |                       | 165 - 166 |
| Floor coverings | Floor paint over surface                                | In an aged condition, soiled. Cracking to finishes in localised areas. |                       | 167 - 168 |
| Roof lights     | Clear GRP double skin.                                  | Satisfactory and translucent, free                                     | from yellowing.       | 169       |
| C6              |                                                         |                                                                        |                       |           |
| Floor structure | Solid concrete floor structure with smooth screed       | Generally, in satisfactory condition.                                  |                       | 170       |
|                 |                                                         | Studs protruding in 3 locations.                                       |                       |           |
|                 |                                                         | Multiple areas with cracked surfac                                     | e finishes.           |           |