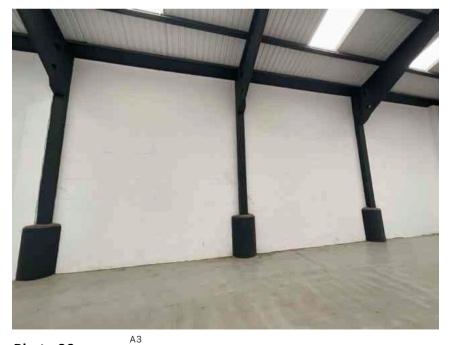

| Address         |                                                         | Weather Conditions                                                                                    | Sunny and dry               |          |
|-----------------|---------------------------------------------------------|-------------------------------------------------------------------------------------------------------|-----------------------------|----------|
| Undertaken by:  | Clayton Ayling of Ayling Associates Chartered Surveyors | Undertaken On: 12 <sup>th</sup> May 2025                                                              |                             |          |
| Location        | Description                                             | Condition                                                                                             |                             | Photo No |
| Structure       | Concrete portal frame.                                  | Generally satisfactory but with paint.                                                                | rough finishes and detached | 17 - 19  |
| Ceiling         | Soffit of roof covering supported off portal frame.     | Satisfaction condition.                                                                               |                             | 20 - 23  |
| Floor structure | Solid concrete floor structure with smooth screed       | Generally, in satisfactory condition                                                                  | า                           | 24 - 26  |
|                 |                                                         | Floor bolts ground off rather than removed in around 20 locations. Bolts protrude from floor surface. |                             |          |
| Floor coverings | Floor paint over surface.                               | In an aged condition and cracking in a number of areas.                                               |                             |          |
| Roof lights     | Clear GRP double skin.                                  | Satisfactory and translucent, free from yellowing.                                                    |                             | 27       |
| А3              |                                                         |                                                                                                       |                             |          |
| Floor structure | Solid concrete floor structure with smooth screed       | Generally, in satisfactory condition                                                                  | 1                           | 28 - 31  |
|                 |                                                         | Floor bolts ground off rather than removed in around 4 locations. Bolts protrude from floor surface.  |                             |          |
| Walls           | Block work walls coated in white paint.                 | Generally, in good condition but in need of redecoration.                                             |                             | 32       |
|                 |                                                         |                                                                                                       |                             |          |
| Ceiling         | Soffit of roof covering supported off portal frame.     | Satisfaction condition.                                                                               |                             | 33 - 34  |

Photo 28 Floor structure

Photo 29

A3
Floor structure

Photo 31 Floor structure

Photo 30

A3
Floor structure

Photo 32

Walls