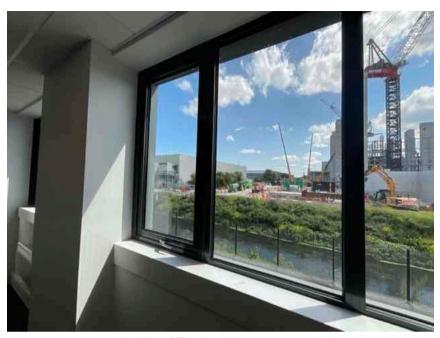

| Address         |                                                         | Weather Conditions                                                                                | Sunny and dry                  |          |
|-----------------|---------------------------------------------------------|---------------------------------------------------------------------------------------------------|--------------------------------|----------|
| Undertaken by:  | Clayton Ayling of Ayling Associates Chartered Surveyors | Undertaken On: 12 <sup>th</sup> May 2025                                                          |                                |          |
| Location        | Description                                             | Condition                                                                                         |                                | Photo No |
| Floor structure | Solid                                                   | Level and true.                                                                                   |                                | 36       |
| Floor coverings | Carpet tiles                                            | Generally, in a good condition as new but with some lifting at seams.                             |                                | 37 - 39  |
| Windows         | Powder coated aluminium windows with double glazing     | Generally, in satisfactory condition, many were locked and could not be opened at the inspection. |                                | 40 - 52  |
|                 |                                                         | Generally, windows are soiled windows and opening mechanism                                       |                                |          |
|                 |                                                         | Water ingress was noted to the no                                                                 | orthwest window at the corner. |          |
|                 |                                                         | Tape noted to central windowpand                                                                  | e to Northwest window group.   |          |
|                 |                                                         | Sealant joint has become dislodge right most window.                                              | ed to Northwest window group   |          |