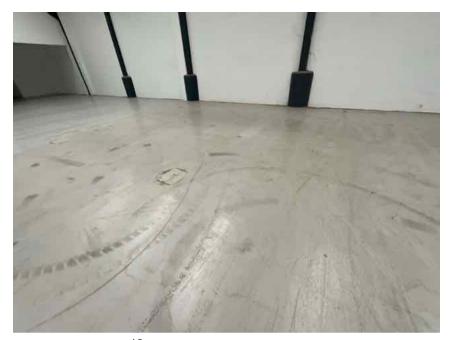

# Key to grid references

| Address                    |                                                                             | Weather Conditions                                                                   | Sunny and dry                   |          |
|----------------------------|-----------------------------------------------------------------------------|--------------------------------------------------------------------------------------|---------------------------------|----------|
| Undertaken by:             | Clayton Ayling of Ayling Associates Chartered Surveyors                     | Undertaken On: 12 <sup>th</sup> May 2025                                             |                                 |          |
| Location                   | Description                                                                 | Condition                                                                            |                                 | Photo No |
| This Schedule of Condition | n is specific to the lease to which it is appended.                         |                                                                                      |                                 |          |
| A1                         |                                                                             |                                                                                      |                                 |          |
| Ceiling                    | Emulsion coated plaster with white paint.                                   | Satisfaction condition.                                                              |                                 | 1        |
| Walls                      | Block work walls coated in white paint.                                     | Generally, in good condition but ir                                                  | need of redecoration.           | 2 - 4    |
|                            |                                                                             | Water staining indicating rising da                                                  | mp above skirting to east wall. |          |
| Structure                  | Concrete encased columns with concrete round bases, top beam and stanchion. | Generally satisfactory but with rough finishes and detached paint.                   |                                 | 5 - 8    |
| Floor structure            | Solid concrete floor structure with structural concrete surface.            | Generally, in satisfactory condition                                                 | 1.                              | 9 - 11   |
| Floor coverings            | Floor paint over surface.                                                   | In an aged condition with cracking and detachment to coatings in one localised area. |                                 | 12 - 13  |
| Doors                      | The door is boarded up and could not be inspected                           | The door is boarded up and could                                                     | not be inspected                | 14       |
| A2                         |                                                                             |                                                                                      |                                 |          |
| Walls                      | Block work walls coated in white paint                                      | Generally, in good condition but in                                                  | need of redecoration.           | 15 - 16  |

Photo 8 Structure

Photo 9

A1
Floor structure

Photo 11 Floor structure

Photo 10

A1
Floor structure

Photo 12 Floor coverings

Photo 13