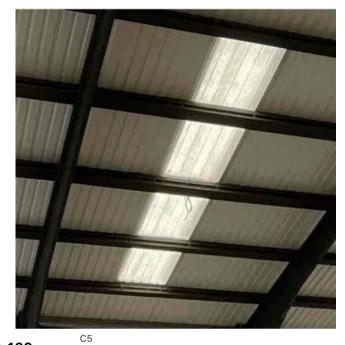

| Address         |                                                         | Weather Conditions                                                     | Sunny and dry         |           |
|-----------------|---------------------------------------------------------|------------------------------------------------------------------------|-----------------------|-----------|
| Undertaken by:  | Clayton Ayling of Ayling Associates Chartered Surveyors | Undertaken On: 12 <sup>th</sup> May 2025                               |                       |           |
| Location        | Description                                             | Condition                                                              |                       | Photo No  |
| C5              |                                                         |                                                                        |                       |           |
| Floor structure | Solid concrete floor structure with smooth screed       | Generally, in satisfactory condition.                                  |                       | 160 - 162 |
|                 |                                                         | Studs protruding in 3 locations.                                       |                       |           |
| Walls           | Block work walls coated in white paint                  | Generally, in good condition but ir                                    | need of redecoration. | 163       |
|                 |                                                         |                                                                        |                       |           |
| Ceiling         | Soffit of roof covering supported off portal frame.     | Satisfactory condition.                                                |                       | 164       |
| Structure       | Concrete portal frame.                                  | Generally satisfactory but with rough finishes and detached paint.     |                       | 165 - 166 |
| Floor coverings | Floor paint over surface                                | In an aged condition, soiled. Cracking to finishes in localised areas. |                       | 167 - 168 |
| Roof lights     | Clear GRP double skin.                                  | Satisfactory and translucent, free                                     | from yellowing.       | 169       |
| C6              |                                                         |                                                                        |                       |           |
| Floor structure | Solid concrete floor structure with smooth screed       | Generally, in satisfactory condition.                                  |                       | 170       |
|                 |                                                         | Studs protruding in 3 locations.                                       |                       |           |
|                 |                                                         | Multiple areas with cracked surfac                                     | e finishes.           |           |