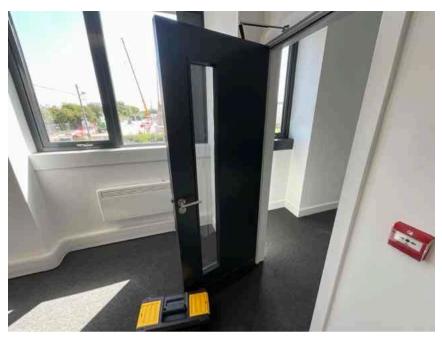

| Address                          |                                                                     | Weather Conditions                                                                            | ner Conditions Sunny and dry  |          |
|----------------------------------|---------------------------------------------------------------------|-----------------------------------------------------------------------------------------------|-------------------------------|----------|
| Undertaken by:                   | Clayton Ayling of Ayling Associates Chartered Surveyors             | Undertaken On: 12 <sup>th</sup> May 2025                                                      |                               |          |
| Location                         | Description                                                         | Condition                                                                                     |                               | Photo No |
| Doors                            | Panel door with single viewing pane.                                | As new.                                                                                       |                               | 53 - 54  |
|                                  | Mortice lever latch.                                                |                                                                                               |                               |          |
|                                  | Brushed stainless steel door closer, ironmongery, and Kicker plate. |                                                                                               |                               |          |
| Radiators                        | White electric heaters                                              | Good. A sample were operated and were operational.                                            |                               | 55 - 56  |
| Windowsill                       | MDF coated in paint.                                                | Cracking at perimeter abutments with walls.                                                   |                               | 57 - 60  |
|                                  |                                                                     | Permanent marker to top surface to left most window group.                                    |                               |          |
|                                  |                                                                     | Popped screw caps generally of filler.                                                        | ver surface, breaking surface |          |
| 1st Floor Office Central         |                                                                     |                                                                                               |                               |          |
| Floor structure                  | Solid                                                               | Level and true.                                                                               |                               | 61 - 63  |
| Joinery                          | MDF/timber joinery coated in flat paint                             | Generally in good condition, but with some cracking at door perimeter and abutment with walls |                               | 64 - 67  |
| Electrical distribution trunking | White PVCu trunking with white outlets.                             | Good.                                                                                         |                               | 68 - 75  |