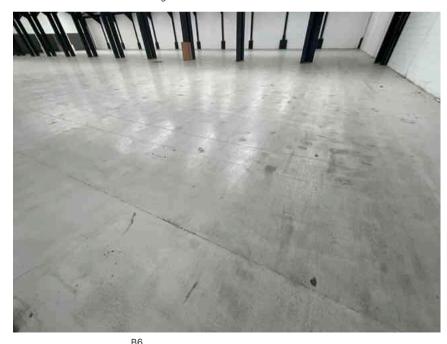

| Address         |                                                         | Weather Conditions                                                                                   | Sunny and dry                                      |           |
|-----------------|---------------------------------------------------------|------------------------------------------------------------------------------------------------------|----------------------------------------------------|-----------|
| Undertaken by:  | Clayton Ayling of Ayling Associates Chartered Surveyors | Undertaken On: 12 <sup>th</sup> May 2025                                                             |                                                    |           |
| Location        | Description                                             | Condition                                                                                            |                                                    | Photo No  |
| B5              |                                                         |                                                                                                      |                                                    |           |
| Floor structure | Solid concrete floor structure with smooth screed.      | Floor bolts ground off rather than removed in around 3 locations. Bolts protrude from floor surface. |                                                    | 102 - 104 |
|                 | IC covers.                                              |                                                                                                      |                                                    |           |
| Roof lights     | Clear GRP double skin.                                  | Satisfactory and translucent, free                                                                   | Satisfactory and translucent, free from yellowing. |           |
| Ceiling         | Soffit of roof covering supported off portal frame.     | Satisfaction condition.                                                                              |                                                    | 106 - 107 |
| Floor coverings | Floor paint over surface                                | In an aged condition, soiled.                                                                        |                                                    | 108 - 109 |
| Structure       | Concrete portal frame.                                  | Generally satisfactory but with rough finishes and detached paint.                                   |                                                    | 110       |
| B6              |                                                         |                                                                                                      |                                                    |           |
| Ceiling         | Soffit of roof covering supported off portal frame      | Satisfactory condition.                                                                              |                                                    | 111 - 112 |
| Roof lights     | Clear GRP double skin.                                  | Satisfactory and translucent, free                                                                   | from yellowing.                                    | 113       |
| Structure       | Concrete portal frame.                                  | Generally satisfactory but with rough finishes and detached paint                                    |                                                    | 114       |
| Floor structure | Solid concrete floor structure with screed.             | Generally in satisfactory condition                                                                  |                                                    | 115       |
|                 |                                                         | Floor bolts ground off rather t locations. Bolts protrude from floo                                  |                                                    |           |

Photo 108

35

Floor coverings

Photo 109 Floor coverings

Photo 111

B6
Ceiling

Photo 110

B5
Structure