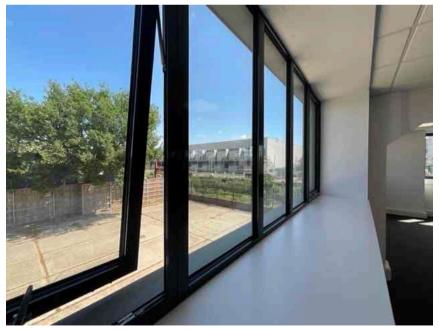

| Address         |                                                         | Weather Conditions                                                                                | Sunny and dry                  |          |
|-----------------|---------------------------------------------------------|---------------------------------------------------------------------------------------------------|--------------------------------|----------|
| Undertaken by:  | Clayton Ayling of Ayling Associates Chartered Surveyors | Undertaken On: 12 <sup>th</sup> May 2025                                                          |                                |          |
| Location        | Description                                             | Condition                                                                                         |                                | Photo No |
| Floor structure | Solid                                                   | Level and true.                                                                                   |                                | 36       |
| Floor coverings | Carpet tiles                                            | Generally, in a good condition as new but with some lifting at seams.                             |                                | 37 - 39  |
| Windows         | Powder coated aluminium windows with double glazing     | Generally, in satisfactory condition, many were locked and could not be opened at the inspection. |                                | 40 - 52  |
|                 |                                                         | Generally, windows are soiled windows and opening mechanism                                       |                                |          |
|                 |                                                         | Water ingress was noted to the no                                                                 | orthwest window at the corner. |          |
|                 |                                                         | Tape noted to central windowpand                                                                  | e to Northwest window group.   |          |
|                 |                                                         | Sealant joint has become dislodge right most window.                                              | ed to Northwest window group   |          |