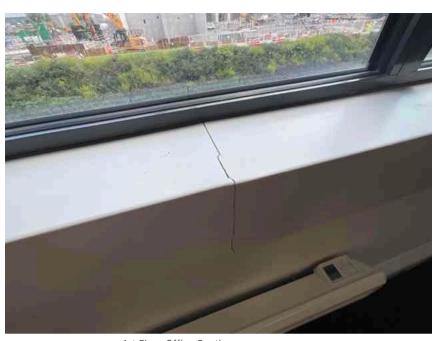

| Address                |                                                                 | Weather Conditions                                                                  | Sunny and dry        |          |
|------------------------|-----------------------------------------------------------------|-------------------------------------------------------------------------------------|----------------------|----------|
| Undertaken by:         | Clayton Ayling of Ayling Associates Chartered Surveyors         | Undertaken On: 12 <sup>th</sup> May 2025                                            |                      |          |
| Location               | Description                                                     | Condition                                                                           |                      | Photo No |
| Ceiling                | Mineral tile suspended ceiling grid.                            | Generally in a good condition, as new.                                              |                      | 90 - 91  |
|                        | With inset panel lights and fire detection sounders and sensor. |                                                                                     |                      |          |
| Radiators              | White electric heaters                                          | Good. A sample were operated and were operational.                                  |                      | 92       |
| Windowsills            | Mdf coated in paint.                                            | Satisfactory generally.                                                             |                      | 93 - 97  |
|                        |                                                                 | Perimeter cracking to each sill.                                                    |                      |          |
|                        |                                                                 | Central crack to centre window group section.                                       |                      |          |
| 1st Floor Office South |                                                                 |                                                                                     |                      |          |
| Walls                  | Emulsion coated plaster                                         | In good condition generally but with poor decorative finish requiring redecoration. |                      | 98 - 108 |
|                        |                                                                 | Fine crack above radiator to south                                                  | of East facing wall. |          |
| Radiators              | White electric heaters                                          | Good.                                                                               |                      | 109      |
|                        |                                                                 | A sample were operated and were operational.                                        |                      |          |

| Address         |                                                         | Weather Conditions                                                                  | Sunny and dry |           |
|-----------------|---------------------------------------------------------|-------------------------------------------------------------------------------------|---------------|-----------|
| Undertaken by:  | Clayton Ayling of Ayling Associates Chartered Surveyors | Undertaken On: 12 <sup>th</sup> May 2025                                            |               |           |
| Location        | Description                                             | Condition                                                                           |               | Photo No  |
| Walls           | Emulsion coated plaster                                 | In good condition generally but with poor decorative finish requiring redecoration. |               | 141 - 143 |
|                 |                                                         | General cracking between ceiling and wall junction.                                 |               |           |
| Floor coverings | Carpet tiles. Nosings to stair.                         | Generally, in a good condition.                                                     |               | 144       |
| Ceiling         | Plasterboard covered in emulsion.                       | Generally, in a good condition.                                                     |               | 145       |
| Joinery         | MDF/timber joinery coated in flat paint                 | Generally, in good condition.                                                       |               | 146 - 148 |
| MWC             |                                                         |                                                                                     |               |           |
| Ceiling         | Suspended scene grid with mineral tiles.                | Satisfactory.                                                                       |               | 149 - 150 |
| Walls           | Emulsion coated plaster                                 | Generally satisfactory but soiled in places requiring redecoration.                 |               | 151 - 153 |
| Woodwork        | MDF covered in flat paint                               | Generally, in satisfactory condition but soiled and in need of redecoration         |               | 154 - 155 |
| Floor structure | Solid floor structure.                                  | Satisfactory, true and level.                                                       |               | 156       |
| Floor coverings | Vinyl floor coverings                                   | Satisfactory                                                                        |               | 157       |
| Toilet          | Ceramic WC with concealed cistern within panelling      | Satisfactory condition. Flush satisfactory.                                         |               | 158 - 161 |