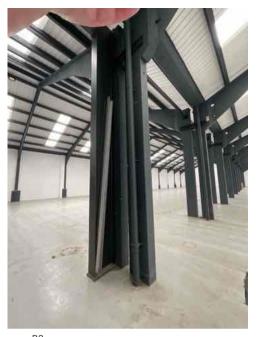

# Key to grid references

| Address                    |                                                                             | Weather Conditions                                                                   | Sunny and dry                   |          |
|----------------------------|-----------------------------------------------------------------------------|--------------------------------------------------------------------------------------|---------------------------------|----------|
| Undertaken by:             | Clayton Ayling of Ayling Associates Chartered Surveyors                     | Undertaken On: 12 <sup>th</sup> May 2025                                             |                                 |          |
| Location                   | Description                                                                 | Condition                                                                            |                                 | Photo No |
| This Schedule of Condition | n is specific to the lease to which it is appended.                         |                                                                                      |                                 |          |
| A1                         |                                                                             |                                                                                      |                                 |          |
| Ceiling                    | Emulsion coated plaster with white paint.                                   | Satisfaction condition.                                                              |                                 | 1        |
| Walls                      | Block work walls coated in white paint.                                     | Generally, in good condition but ir                                                  | need of redecoration.           | 2 - 4    |
|                            |                                                                             | Water staining indicating rising da                                                  | mp above skirting to east wall. |          |
| Structure                  | Concrete encased columns with concrete round bases, top beam and stanchion. | Generally satisfactory but with rough finishes and detached paint.                   |                                 | 5 - 8    |
| Floor structure            | Solid concrete floor structure with structural concrete surface.            | Generally, in satisfactory condition                                                 | 1.                              | 9 - 11   |
| Floor coverings            | Floor paint over surface.                                                   | In an aged condition with cracking and detachment to coatings in one localised area. |                                 | 12 - 13  |
| Doors                      | The door is boarded up and could not be inspected                           | The door is boarded up and could                                                     | not be inspected                | 14       |
| A2                         |                                                                             |                                                                                      |                                 |          |
| Walls                      | Block work walls coated in white paint                                      | Generally, in good condition but in                                                  | need of redecoration.           | 15 - 16  |