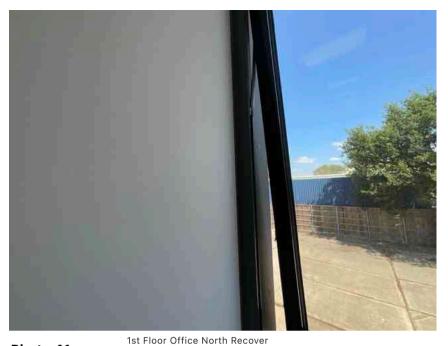

| Address         |                                                         | Weather Conditions                                                                                | Sunny and dry                  |          |
|-----------------|---------------------------------------------------------|---------------------------------------------------------------------------------------------------|--------------------------------|----------|
| Undertaken by:  | Clayton Ayling of Ayling Associates Chartered Surveyors | Undertaken On: 12 <sup>th</sup> May 2025                                                          |                                |          |
| Location        | Description                                             | Condition                                                                                         |                                | Photo No |
| Floor structure | Solid                                                   | Level and true.                                                                                   |                                | 36       |
| Floor coverings | Carpet tiles                                            | Generally, in a good condition as new but with some lifting at seams.                             |                                | 37 - 39  |
| Windows         | Powder coated aluminium windows with double glazing     | Generally, in satisfactory condition, many were locked and could not be opened at the inspection. |                                | 40 - 52  |
|                 |                                                         | Generally, windows are soiled windows and opening mechanism                                       |                                |          |
|                 |                                                         | Water ingress was noted to the no                                                                 | orthwest window at the corner. |          |
|                 |                                                         | Tape noted to central windowpand                                                                  | e to Northwest window group.   |          |
|                 |                                                         | Sealant joint has become dislodge right most window.                                              | ed to Northwest window group   |          |