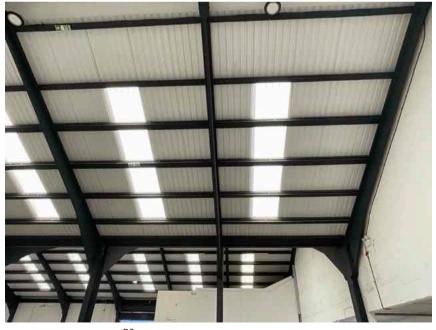

| Address         |                                                         | Weather Conditions                                                                                    | Sunny and dry               |          |
|-----------------|---------------------------------------------------------|-------------------------------------------------------------------------------------------------------|-----------------------------|----------|
| Undertaken by:  | Clayton Ayling of Ayling Associates Chartered Surveyors | Undertaken On: 12 <sup>th</sup> May 2025                                                              |                             |          |
| Location        | Description                                             | Condition                                                                                             |                             | Photo No |
| Structure       | Concrete portal frame.                                  | Generally satisfactory but with paint.                                                                | rough finishes and detached | 17 - 19  |
| Ceiling         | Soffit of roof covering supported off portal frame.     | Satisfaction condition.                                                                               |                             | 20 - 23  |
| Floor structure | Solid concrete floor structure with smooth screed       | Generally, in satisfactory condition                                                                  | า                           | 24 - 26  |
|                 |                                                         | Floor bolts ground off rather than removed in around 20 locations. Bolts protrude from floor surface. |                             |          |
| Floor coverings | Floor paint over surface.                               | In an aged condition and cracking in a number of areas.                                               |                             |          |
| Roof lights     | Clear GRP double skin.                                  | Satisfactory and translucent, free from yellowing.                                                    |                             | 27       |
| А3              |                                                         |                                                                                                       |                             |          |
| Floor structure | Solid concrete floor structure with smooth screed       | Generally, in satisfactory condition                                                                  | 1                           | 28 - 31  |
|                 |                                                         | Floor bolts ground off rather than removed in around 4 locations. Bolts protrude from floor surface.  |                             |          |
| Walls           | Block work walls coated in white paint.                 | Generally, in good condition but in need of redecoration.                                             |                             | 32       |
|                 |                                                         |                                                                                                       |                             |          |
| Ceiling         | Soffit of roof covering supported off portal frame.     | Satisfaction condition.                                                                               |                             | 33 - 34  |