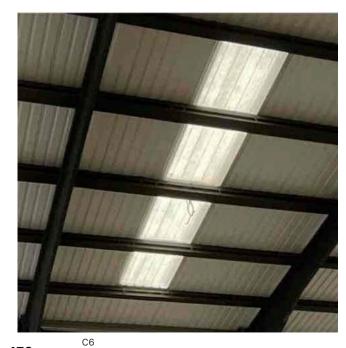

| Address         |                                                         | Weather Conditions                                                     | Sunny and dry         |           |
|-----------------|---------------------------------------------------------|------------------------------------------------------------------------|-----------------------|-----------|
| Undertaken by:  | Clayton Ayling of Ayling Associates Chartered Surveyors | Undertaken On: 12 <sup>th</sup> May 2025                               |                       |           |
| Location        | Description                                             | Condition                                                              |                       | Photo No  |
| C5              |                                                         |                                                                        |                       |           |
| Floor structure | Solid concrete floor structure with smooth screed       | Generally, in satisfactory condition.                                  |                       | 160 - 162 |
|                 |                                                         | Studs protruding in 3 locations.                                       |                       |           |
| Walls           | Block work walls coated in white paint                  | Generally, in good condition but ir                                    | need of redecoration. | 163       |
|                 |                                                         |                                                                        |                       |           |
| Ceiling         | Soffit of roof covering supported off portal frame.     | Satisfactory condition.                                                |                       | 164       |
| Structure       | Concrete portal frame.                                  | Generally satisfactory but with rough finishes and detached paint.     |                       | 165 - 166 |
| Floor coverings | Floor paint over surface                                | In an aged condition, soiled. Cracking to finishes in localised areas. |                       | 167 - 168 |
| Roof lights     | Clear GRP double skin.                                  | Satisfactory and translucent, free                                     | from yellowing.       | 169       |
| C6              |                                                         |                                                                        |                       |           |
| Floor structure | Solid concrete floor structure with smooth screed       | Generally, in satisfactory condition.                                  |                       | 170       |
|                 |                                                         | Studs protruding in 3 locations.                                       |                       |           |
|                 |                                                         | Multiple areas with cracked surfac                                     | e finishes.           |           |