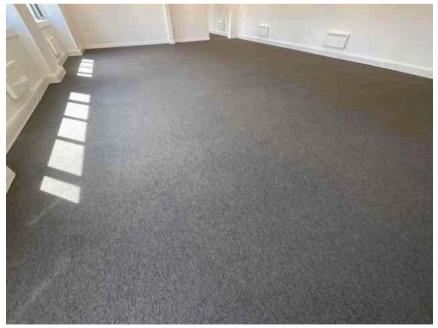

| Address         |                                                         | Weather Conditions                                                                                | Sunny and dry                  |          |
|-----------------|---------------------------------------------------------|---------------------------------------------------------------------------------------------------|--------------------------------|----------|
| Undertaken by:  | Clayton Ayling of Ayling Associates Chartered Surveyors | Undertaken On: 12 <sup>th</sup> May 2025                                                          |                                |          |
| Location        | Description                                             | Condition                                                                                         |                                | Photo No |
| Floor structure | Solid                                                   | Level and true.                                                                                   |                                | 36       |
| Floor coverings | Carpet tiles                                            | Generally, in a good condition as new but with some lifting at seams.                             |                                | 37 - 39  |
| Windows         | Powder coated aluminium windows with double glazing     | Generally, in satisfactory condition, many were locked and could not be opened at the inspection. |                                | 40 - 52  |
|                 |                                                         | Generally, windows are soiled windows and opening mechanism                                       |                                |          |
|                 |                                                         | Water ingress was noted to the no                                                                 | orthwest window at the corner. |          |
|                 |                                                         | Tape noted to central windowpand                                                                  | e to Northwest window group.   |          |
|                 |                                                         | Sealant joint has become dislodge right most window.                                              | ed to Northwest window group   |          |

| Address         |                                                         | Weather Conditions                                                                               | Sunny and dry          |          |  |
|-----------------|---------------------------------------------------------|--------------------------------------------------------------------------------------------------|------------------------|----------|--|
| Undertaken by:  | Clayton Ayling of Ayling Associates Chartered Surveyors | Undertaken On: 12 <sup>th</sup> May 2025                                                         |                        |          |  |
| Location        | Description                                             | Condition                                                                                        |                        | Photo No |  |
| Doors           | Panel door with single viewing panel.                   | As new.                                                                                          |                        | 76 - 78  |  |
|                 | Operated by mortice lever latch.                        |                                                                                                  |                        |          |  |
|                 | Brushed stainless steel door closer and kicker plate    |                                                                                                  |                        |          |  |
| Floor coverings | Carpet tiles.                                           | Generally in a good condition, four tiles lifted towards centre of Office.                       |                        | 79 - 80  |  |
| Windows         | Powder coated aluminium windows with double glazing     | Generally in satisfactory condition, many were locked and could not be opened at the inspection. |                        | 81 - 85  |  |
|                 |                                                         | Generally, windows are soiled and cobwebs surrounds the windows and opening mechanisms           |                        |          |  |
| Walls           | Emulsion coated plaster                                 | In good condition generally but with poor decorative finish requiring redecoration.              |                        | 86 - 89  |  |
|                 |                                                         | Fine crack above radiator to south                                                               | n of East facing wall. |          |  |