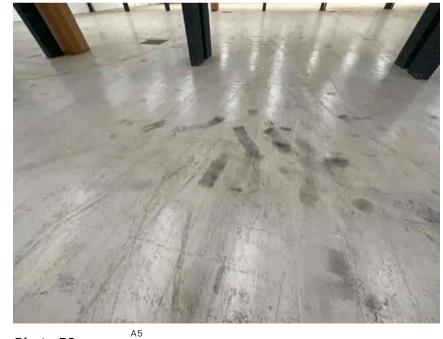

| Address         |                                                          | Weather Conditions                                                    | Sunny and dry                 |          |
|-----------------|----------------------------------------------------------|-----------------------------------------------------------------------|-------------------------------|----------|
| Undertaken by:  | Clayton Ayling of Ayling Associates Chartered Surveyors  | Undertaken On: 12 <sup>th</sup> May 2025                              |                               |          |
| Location        | Description                                              | Condition                                                             |                               | Photo No |
| A5              |                                                          |                                                                       |                               |          |
| Ceiling         | Soffit of roof covering supported off portal frame.      | Satisfaction condition.                                               |                               | 48       |
| Roof lights     | Clear GRP double skin.                                   | Satisfactory and translucent, free                                    | from yellowing.               | 49       |
| Floor structure | Solid concrete floor structure with smooth screed        | Generally, in satisfactory condition                                  |                               | 50       |
|                 |                                                          | Floor bolts ground off rather than Bolts protrude from floor surface. | removed in around 1 location. |          |
| Floor coverings | Floor paint over surface                                 | In an aged condition, soiled.                                         |                               | 51 - 52  |
| Structure.      | Steel portal frame encased in concrete to southern wall. | Generally satisfactory but with paint.                                | rough finishes and detached   | 53       |
| Walls           | Block work walls coated in white paint                   | Generally, in good condition but ir                                   | n need of redecoration.       | 54       |
|                 |                                                          |                                                                       |                               |          |
| A6              |                                                          |                                                                       |                               |          |
| Ceiling         | Soffit of roof covering supported off portal frame.      | Satisfaction condition.                                               |                               | 55 - 56  |
| Walls           | Block work walls coated in white paint                   | Generally, in good condition but ir                                   | n need of redecoration.       | 57 - 58  |
|                 |                                                          |                                                                       |                               |          |