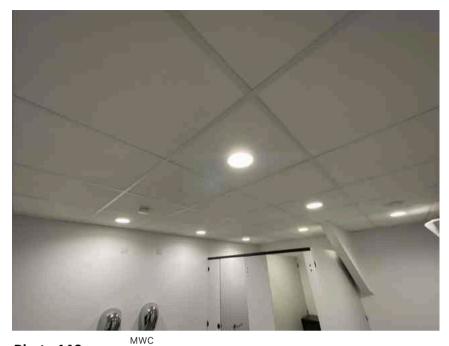

| Address         |                                                         | Weather Conditions                                                                  | Sunny and dry |           |
|-----------------|---------------------------------------------------------|-------------------------------------------------------------------------------------|---------------|-----------|
| Undertaken by:  | Clayton Ayling of Ayling Associates Chartered Surveyors | Undertaken On: 12 <sup>th</sup> May 2025                                            |               |           |
| Location        | Description                                             | Condition                                                                           |               | Photo No  |
| Walls           | Emulsion coated plaster                                 | In good condition generally but with poor decorative finish requiring redecoration. |               | 141 - 143 |
|                 |                                                         | General cracking between ceiling and wall junction.                                 |               |           |
| Floor coverings | Carpet tiles. Nosings to stair.                         | Generally, in a good condition.                                                     |               | 144       |
| Ceiling         | Plasterboard covered in emulsion.                       | Generally, in a good condition.                                                     |               | 145       |
| Joinery         | MDF/timber joinery coated in flat paint                 | Generally, in good condition.                                                       |               | 146 - 148 |
| MWC             |                                                         |                                                                                     |               |           |
| Ceiling         | Suspended scene grid with mineral tiles.                | Satisfactory.                                                                       |               | 149 - 150 |
| Walls           | Emulsion coated plaster                                 | Generally satisfactory but soiled in places requiring redecoration.                 |               | 151 - 153 |
| Woodwork        | MDF covered in flat paint                               | Generally, in satisfactory condition but soiled and in need of redecoration         |               | 154 - 155 |
| Floor structure | Solid floor structure.                                  | Satisfactory, true and level.                                                       |               | 156       |
| Floor coverings | Vinyl floor coverings                                   | Satisfactory                                                                        |               | 157       |
| Toilet          | Ceramic WC with concealed cistern within panelling      | Satisfactory condition. Flush satisfactory.                                         |               | 158 - 161 |