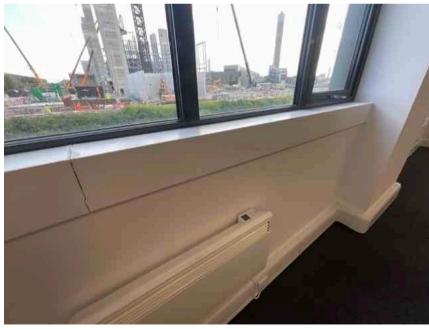

| Address                          |                                                                     | Weather Conditions                                                                            | ner Conditions Sunny and dry  |          |
|----------------------------------|---------------------------------------------------------------------|-----------------------------------------------------------------------------------------------|-------------------------------|----------|
| Undertaken by:                   | Clayton Ayling of Ayling Associates Chartered Surveyors             | Undertaken On: 12 <sup>th</sup> May 2025                                                      |                               |          |
| Location                         | Description                                                         | Condition                                                                                     |                               | Photo No |
| Doors                            | Panel door with single viewing pane.                                | As new.                                                                                       |                               | 53 - 54  |
|                                  | Mortice lever latch.                                                |                                                                                               |                               |          |
|                                  | Brushed stainless steel door closer, ironmongery, and Kicker plate. |                                                                                               |                               |          |
| Radiators                        | White electric heaters                                              | Good. A sample were operated and were operational.                                            |                               | 55 - 56  |
| Windowsill                       | MDF coated in paint.                                                | Cracking at perimeter abutments with walls.                                                   |                               | 57 - 60  |
|                                  |                                                                     | Permanent marker to top surface to left most window group.                                    |                               |          |
|                                  |                                                                     | Popped screw caps generally of filler.                                                        | ver surface, breaking surface |          |
| 1st Floor Office Central         |                                                                     |                                                                                               |                               |          |
| Floor structure                  | Solid                                                               | Level and true.                                                                               |                               | 61 - 63  |
| Joinery                          | MDF/timber joinery coated in flat paint                             | Generally in good condition, but with some cracking at door perimeter and abutment with walls |                               | 64 - 67  |
| Electrical distribution trunking | White PVCu trunking with white outlets.                             | Good.                                                                                         |                               | 68 - 75  |