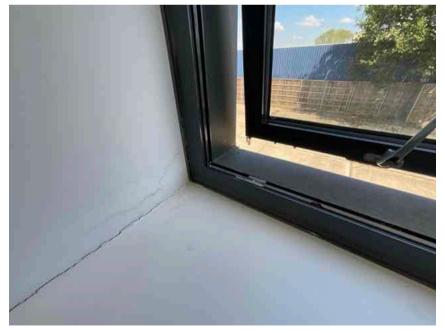

C Schedule of Condition Offices

| Address                          |                                                             | Weather Conditions                                                                             | Sunny and dry |          |
|----------------------------------|-------------------------------------------------------------|------------------------------------------------------------------------------------------------|---------------|----------|
| Undertaken by:                   | Clayton Ayling of Ayling Associates Chartered Surveyors     | Undertaken On: 12 <sup>th</sup> May 2025                                                       |               |          |
| Location                         | Description                                                 | Condition                                                                                      |               | Photo No |
| This Schedule of Conditio        | n is specific to the lease to which it is appended.         |                                                                                                |               |          |
| 1st Floor Office North           |                                                             |                                                                                                |               |          |
| Ceiling                          | Mineral tile suspended ceiling grid.                        | Generally, in a good condition.                                                                |               | 1 - 8    |
|                                  | Inset panel lights and fire detection sounders and sensors. |                                                                                                |               |          |
| Walls                            | Emulsion coated plaster                                     | In good condition generally but with poor decorative finish requiring redecoration.            |               | 9 - 25   |
|                                  |                                                             | Hairline cracking forming square panel to west wall.                                           |               |          |
|                                  |                                                             | Fine crack adjacent to MWC door.                                                               |               |          |
|                                  |                                                             | Fine cracking around windowsills to north wall.                                                |               |          |
|                                  |                                                             |                                                                                                |               |          |
| Electrical distribution trunking | White PVCu trunking with white outlets.                     | Good.                                                                                          |               | 26 - 30  |
| Joinery                          | MDF/timber joinery coated in flat paint                     | Generally, in good condition, but with some cracking at door perimeter and abutment with walls |               | 31 - 35  |