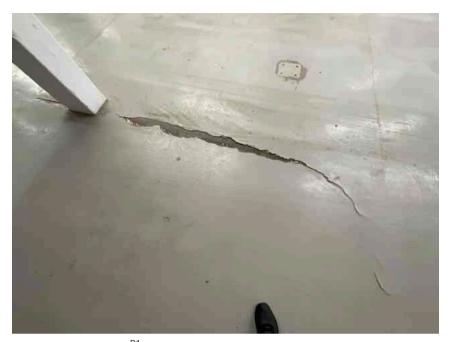

| Address         |                                                         | Weather Conditions                                                                                    | Sunny and dry               |          |
|-----------------|---------------------------------------------------------|-------------------------------------------------------------------------------------------------------|-----------------------------|----------|
| Undertaken by:  | Clayton Ayling of Ayling Associates Chartered Surveyors | Undertaken On: 12 <sup>th</sup> May 2025                                                              |                             |          |
| Location        | Description                                             | Condition                                                                                             |                             | Photo No |
| Structure       | Concrete portal frame.                                  | Generally satisfactory but with paint.                                                                | rough finishes and detached | 17 - 19  |
| Ceiling         | Soffit of roof covering supported off portal frame.     | Satisfaction condition.                                                                               |                             | 20 - 23  |
| Floor structure | Solid concrete floor structure with smooth screed       | Generally, in satisfactory condition                                                                  | า                           | 24 - 26  |
|                 |                                                         | Floor bolts ground off rather than removed in around 20 locations. Bolts protrude from floor surface. |                             |          |
| Floor coverings | Floor paint over surface.                               | In an aged condition and cracking in a number of areas.                                               |                             |          |
| Roof lights     | Clear GRP double skin.                                  | Satisfactory and translucent, free from yellowing.                                                    |                             | 27       |
| А3              |                                                         |                                                                                                       |                             |          |
| Floor structure | Solid concrete floor structure with smooth screed       | Generally, in satisfactory condition                                                                  | 1                           | 28 - 31  |
|                 |                                                         | Floor bolts ground off rather than removed in around 4 locations. Bolts protrude from floor surface.  |                             |          |
| Walls           | Block work walls coated in white paint.                 | Generally, in good condition but in need of redecoration.                                             |                             | 32       |
|                 |                                                         |                                                                                                       |                             |          |
| Ceiling         | Soffit of roof covering supported off portal frame.     | Satisfaction condition.                                                                               |                             | 33 - 34  |