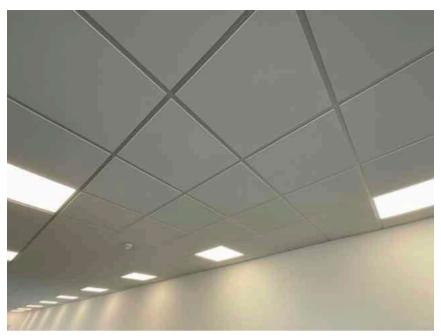

C Schedule of Condition Offices

| Address                          |                                                             | Weather Conditions                                                                             | Sunny and dry |          |
|----------------------------------|-------------------------------------------------------------|------------------------------------------------------------------------------------------------|---------------|----------|
| Undertaken by:                   | Clayton Ayling of Ayling Associates Chartered Surveyors     | Undertaken On: 12 <sup>th</sup> May 2025                                                       |               |          |
| Location                         | Description                                                 | Condition                                                                                      |               | Photo No |
| This Schedule of Conditio        | n is specific to the lease to which it is appended.         |                                                                                                |               |          |
| 1st Floor Office North           |                                                             |                                                                                                |               |          |
| Ceiling                          | Mineral tile suspended ceiling grid.                        | Generally, in a good condition.                                                                |               | 1 - 8    |
|                                  | Inset panel lights and fire detection sounders and sensors. |                                                                                                |               |          |
| Walls                            | Emulsion coated plaster                                     | In good condition generally but with poor decorative finish requiring redecoration.            |               | 9 - 25   |
|                                  |                                                             | Hairline cracking forming square panel to west wall.                                           |               |          |
|                                  |                                                             | Fine crack adjacent to MWC door.                                                               |               |          |
|                                  |                                                             | Fine cracking around windowsills to north wall.                                                |               |          |
|                                  |                                                             |                                                                                                |               |          |
| Electrical distribution trunking | White PVCu trunking with white outlets.                     | Good.                                                                                          |               | 26 - 30  |
| Joinery                          | MDF/timber joinery coated in flat paint                     | Generally, in good condition, but with some cracking at door perimeter and abutment with walls |               | 31 - 35  |