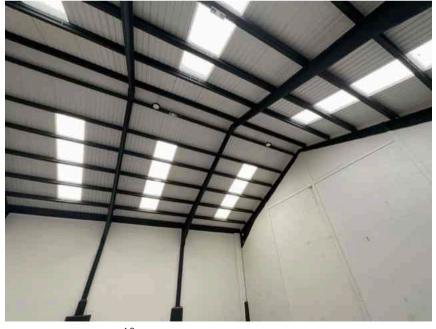

| Address         |                                                         | Weather Conditions                                                                                    | Sunny and dry               |          |
|-----------------|---------------------------------------------------------|-------------------------------------------------------------------------------------------------------|-----------------------------|----------|
| Undertaken by:  | Clayton Ayling of Ayling Associates Chartered Surveyors | Undertaken On: 12 <sup>th</sup> May 2025                                                              |                             |          |
| Location        | Description                                             | Condition                                                                                             |                             | Photo No |
| Structure       | Concrete portal frame.                                  | Generally satisfactory but with paint.                                                                | rough finishes and detached | 17 - 19  |
| Ceiling         | Soffit of roof covering supported off portal frame.     | Satisfaction condition.                                                                               |                             | 20 - 23  |
| Floor structure | Solid concrete floor structure with smooth screed       | Generally, in satisfactory condition                                                                  | า                           | 24 - 26  |
|                 |                                                         | Floor bolts ground off rather than removed in around 20 locations. Bolts protrude from floor surface. |                             |          |
| Floor coverings | Floor paint over surface.                               | In an aged condition and cracking in a number of areas.                                               |                             |          |
| Roof lights     | Clear GRP double skin.                                  | Satisfactory and translucent, free from yellowing.                                                    |                             | 27       |
| А3              |                                                         |                                                                                                       |                             |          |
| Floor structure | Solid concrete floor structure with smooth screed       | Generally, in satisfactory condition                                                                  | 1                           | 28 - 31  |
|                 |                                                         | Floor bolts ground off rather than removed in around 4 locations. Bolts protrude from floor surface.  |                             |          |
| Walls           | Block work walls coated in white paint.                 | Generally, in good condition but in need of redecoration.                                             |                             | 32       |
|                 |                                                         |                                                                                                       |                             |          |
| Ceiling         | Soffit of roof covering supported off portal frame.     | Satisfaction condition.                                                                               |                             | 33 - 34  |