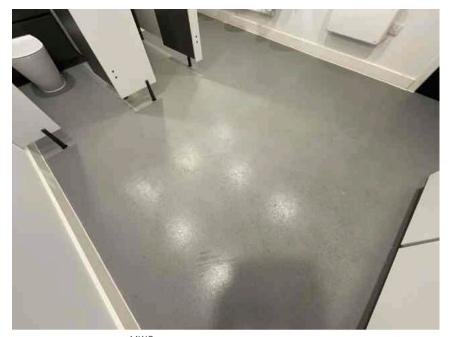

| Address         |                                                         | Weather Conditions                                                                  | Sunny and dry |           |
|-----------------|---------------------------------------------------------|-------------------------------------------------------------------------------------|---------------|-----------|
| Undertaken by:  | Clayton Ayling of Ayling Associates Chartered Surveyors | Undertaken On: 12 <sup>th</sup> May 2025                                            |               |           |
| Location        | Description                                             | Condition                                                                           |               | Photo No  |
| Walls           | Emulsion coated plaster                                 | In good condition generally but with poor decorative finish requiring redecoration. |               | 141 - 143 |
|                 |                                                         | General cracking between ceiling and wall junction.                                 |               |           |
| Floor coverings | Carpet tiles. Nosings to stair.                         | Generally, in a good condition.                                                     |               | 144       |
| Ceiling         | Plasterboard covered in emulsion.                       | Generally, in a good condition.                                                     |               | 145       |
| Joinery         | MDF/timber joinery coated in flat paint                 | Generally, in good condition.                                                       |               | 146 - 148 |
| MWC             |                                                         |                                                                                     |               |           |
| Ceiling         | Suspended scene grid with mineral tiles.                | Satisfactory.                                                                       |               | 149 - 150 |
| Walls           | Emulsion coated plaster                                 | Generally satisfactory but soiled in places requiring redecoration.                 |               | 151 - 153 |
| Woodwork        | MDF covered in flat paint                               | Generally, in satisfactory condition but soiled and in need of redecoration         |               | 154 - 155 |
| Floor structure | Solid floor structure.                                  | Satisfactory, true and level.                                                       |               | 156       |
| Floor coverings | Vinyl floor coverings                                   | Satisfactory                                                                        |               | 157       |
| Toilet          | Ceramic WC with concealed cistern within panelling      | Satisfactory condition. Flush satisfactory.                                         |               | 158 - 161 |

| Address           |                                                                    | Weather Conditions                                                          | Sunny and dry             |           |
|-------------------|--------------------------------------------------------------------|-----------------------------------------------------------------------------|---------------------------|-----------|
| Undertaken by:    | Clayton Ayling of Ayling Associates Chartered Surveyors            | Undertaken On:                                                              | 12 <sup>th</sup> May 2025 |           |
| Location          | Description                                                        | Condition                                                                   |                           | Photo No  |
| Sink              | Ceramic sinks with chrome plated taps built in timber vanity units | In good condition as new                                                    |                           | 162       |
| IPS cubicles      | IPS contiguous cubicles                                            | Good although soiled generally.                                             |                           | 163 - 168 |
| Urinals           | Ceramic.                                                           | Good.                                                                       |                           | 169 - 170 |
| Mirrors to basins | Glass mirrors                                                      | Satisfactory                                                                |                           | 171       |
| wwc               |                                                                    |                                                                             |                           |           |
| Floor structure   | Solid floor structure                                              | Satisfactory, true and level                                                |                           | 172       |
| Woodwork          | MDF covered in flat paint                                          | Generally, in satisfactory condition but soiled and in need of redecoration |                           | 173 - 174 |
| Sink              | Ceramic sinks with chrome plated taps built in timber vanity units | In good condition as new                                                    |                           | 175       |
| Floor coverings   | Vinyl floor coverings                                              | Satisfactory                                                                |                           | 176       |
| Toilet            | Ceramic WC with concealed system within panelling                  | Satisfactory condition. Flush satisfactory.                                 |                           | 177       |
| Ceiling           | Suspended scene grid with mineral tiles.                           | Satisfactory.                                                               |                           | 178       |
| Walls             | Emulsion coated plaster.                                           | Generally satisfactory but soiled in places requiring redecoration.         |                           | 179 - 181 |
| Mirrors to basins | Glass mirrors                                                      | Satisfactory 182                                                            |                           | 182       |