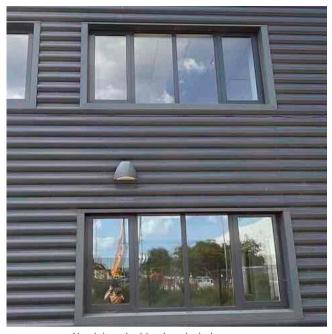

| Address         |                                                         | Weather Conditions                                                                                | Sunny and dry                  |          |
|-----------------|---------------------------------------------------------|---------------------------------------------------------------------------------------------------|--------------------------------|----------|
| Undertaken by:  | Clayton Ayling of Ayling Associates Chartered Surveyors | Undertaken On: 12 <sup>th</sup> May 2025                                                          |                                |          |
| Location        | Description                                             | Condition                                                                                         |                                | Photo No |
| Floor structure | Solid                                                   | Level and true.                                                                                   |                                | 36       |
| Floor coverings | Carpet tiles                                            | Generally, in a good condition as new but with some lifting at seams.                             |                                | 37 - 39  |
| Windows         | Powder coated aluminium windows with double glazing     | Generally, in satisfactory condition, many were locked and could not be opened at the inspection. |                                | 40 - 52  |
|                 |                                                         | Generally, windows are soiled windows and opening mechanism                                       |                                |          |
|                 |                                                         | Water ingress was noted to the no                                                                 | orthwest window at the corner. |          |
|                 |                                                         | Tape noted to central windowpand                                                                  | e to Northwest window group.   |          |
|                 |                                                         | Sealant joint has become dislodge right most window.                                              | ed to Northwest window group   |          |