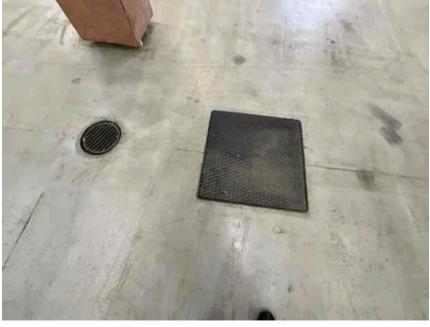

| Address         |                                                         | Weather Conditions                                                                                   | Sunny and dry                                      |           |
|-----------------|---------------------------------------------------------|------------------------------------------------------------------------------------------------------|----------------------------------------------------|-----------|
| Undertaken by:  | Clayton Ayling of Ayling Associates Chartered Surveyors | Undertaken On: 12 <sup>th</sup> May 2025                                                             |                                                    |           |
| Location        | Description                                             | Condition                                                                                            |                                                    | Photo No  |
| B5              |                                                         |                                                                                                      |                                                    |           |
| Floor structure | Solid concrete floor structure with smooth screed.      | Floor bolts ground off rather than removed in around 3 locations. Bolts protrude from floor surface. |                                                    | 102 - 104 |
|                 | IC covers.                                              |                                                                                                      |                                                    |           |
| Roof lights     | Clear GRP double skin.                                  | Satisfactory and translucent, free                                                                   | Satisfactory and translucent, free from yellowing. |           |
| Ceiling         | Soffit of roof covering supported off portal frame.     | Satisfaction condition.                                                                              |                                                    | 106 - 107 |
| Floor coverings | Floor paint over surface                                | In an aged condition, soiled.                                                                        |                                                    | 108 - 109 |
| Structure       | Concrete portal frame.                                  | Generally satisfactory but with rough finishes and detached paint.                                   |                                                    | 110       |
| B6              |                                                         |                                                                                                      |                                                    |           |
| Ceiling         | Soffit of roof covering supported off portal frame      | Satisfactory condition.                                                                              |                                                    | 111 - 112 |
| Roof lights     | Clear GRP double skin.                                  | Satisfactory and translucent, free                                                                   | from yellowing.                                    | 113       |
| Structure       | Concrete portal frame.                                  | Generally satisfactory but with rough finishes and detached paint                                    |                                                    | 114       |
| Floor structure | Solid concrete floor structure with screed.             | Generally in satisfactory condition                                                                  |                                                    | 115       |
|                 |                                                         | Floor bolts ground off rather t locations. Bolts protrude from floo                                  |                                                    |           |