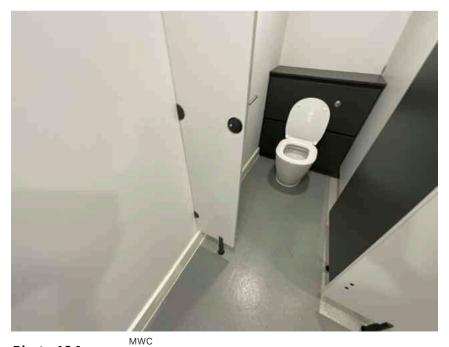

| Address         |                                                         | Weather Conditions                                                     | Sunny and dry             |          |
|-----------------|---------------------------------------------------------|------------------------------------------------------------------------|---------------------------|----------|
| Undertaken by:  | Clayton Ayling of Ayling Associates Chartered Surveyors | Undertaken On:                                                         | 12 <sup>th</sup> May 2025 |          |
| Location        | Description                                             | Condition                                                              |                           | Photo No |
| Structure       | Concrete portal frame.                                  | Generally satisfactory but with rough finishes and detached paint.     |                           | 171      |
| Roof lights     | Clear GRP double skin.                                  | Satisfactory and translucent, free from yellowing.                     |                           | 172      |
| Ceiling         | Soffit of roof covering supported off portal frame.     | Satisfactory condition.                                                |                           | 173      |
| Floor coverings | Floor paint over surface                                | In an aged condition, soiled. Cracking to finishes in localised areas. |                           | 174      |
| Walls           | Block work walls coated in white paint                  | Generally, in good condition but in need of redecoration.              |                           | 175      |
| W/C             |                                                         |                                                                        |                           |          |
| Ceiling         | Plasterboard covered in emulsion.                       | Generally soiled and in need of redecoration.                          |                           | 176      |
| Walls           | Plaster covered in emulsion.                            | Begrimed.                                                              |                           | 177      |
| Floor structure | Solid                                                   | Level and true.                                                        |                           | 178      |
| Floor coverings | Vinyl floor coverings                                   | In poor condition with severe staining.                                |                           | 179      |
| W/C             | Ceramic W/C with concealed cistern                      | Satisfactory.                                                          |                           | 180      |
| Basin           | Ceramic basin in vanity unit.                           | Satisfactory, vanity unit is aged and chipped.                         |                           | 181      |
| Cubicles        | IPS style cubicles.                                     | Generally aged.                                                        |                           | 182      |
| Triple basin    | Triple ceramic basin in chipboard cabinets.             | Generally stained and aged.                                            |                           | 183      |