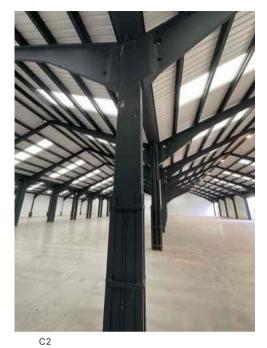

| Address         |                                                          | Weather Conditions                                                                                   | Sunny and dry         |           |
|-----------------|----------------------------------------------------------|------------------------------------------------------------------------------------------------------|-----------------------|-----------|
| Undertaken by:  | Clayton Ayling of Ayling Associates Chartered Surveyors  | Undertaken On: 12 <sup>th</sup> May 2025                                                             |                       |           |
| Location        | Description                                              | Condition                                                                                            |                       | Photo No  |
| C2              |                                                          |                                                                                                      |                       |           |
| Floor coverings | Floor paint over surface                                 | In an aged condition, soiled.                                                                        |                       | 134       |
| Floor structure | Solid concrete floor structure with smooth screed        | Generally in satisfactory condition                                                                  |                       | 135       |
|                 |                                                          | Floor bolts ground off rather than removed in around 8 locations. Bolts protrude from floor surface. |                       |           |
| Roof lights     | Clear GRP double skin.                                   | Satisfactory and translucent, free from yellowing.                                                   |                       | 136       |
| Structure       | Steel portal frame encased in concrete to southern wall. | Generally satisfactory but with rough finishes and detached paint.                                   |                       | 137       |
| Ceiling         | Soffit of roof covering supported off portal frame.      | Satisfactory condition.                                                                              |                       | 138       |
| Walls           | Block work walls coated in white paint                   | Generally in good condition but in                                                                   | need of redecoration. | 139 - 143 |
|                 |                                                          |                                                                                                      |                       |           |
| СЗ              |                                                          |                                                                                                      |                       |           |
| Walls           | Block work walls coated in white paint.                  | Generally in good condition but in                                                                   | need of redecoration. | 144 - 145 |
|                 |                                                          |                                                                                                      |                       |           |
| Floor coverings | Floor paint over surface                                 | In an aged condition, soiled.                                                                        |                       | 146       |