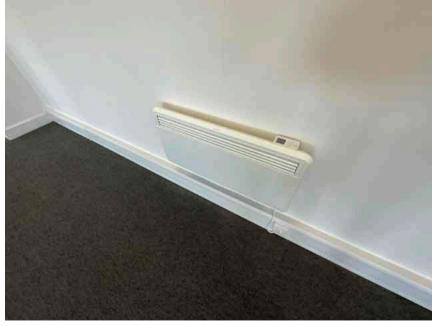

| Address                          |                                                                     | Weather Conditions                                                                            | ner Conditions Sunny and dry  |          |
|----------------------------------|---------------------------------------------------------------------|-----------------------------------------------------------------------------------------------|-------------------------------|----------|
| Undertaken by:                   | Clayton Ayling of Ayling Associates Chartered Surveyors             | Undertaken On: 12 <sup>th</sup> May 2025                                                      |                               |          |
| Location                         | Description                                                         | Condition                                                                                     |                               | Photo No |
| Doors                            | Panel door with single viewing pane.                                | As new.                                                                                       |                               | 53 - 54  |
|                                  | Mortice lever latch.                                                |                                                                                               |                               |          |
|                                  | Brushed stainless steel door closer, ironmongery, and Kicker plate. |                                                                                               |                               |          |
| Radiators                        | White electric heaters                                              | Good. A sample were operated and were operational.                                            |                               | 55 - 56  |
| Windowsill                       | MDF coated in paint.                                                | Cracking at perimeter abutments with walls.                                                   |                               | 57 - 60  |
|                                  |                                                                     | Permanent marker to top surface to left most window group.                                    |                               |          |
|                                  |                                                                     | Popped screw caps generally of filler.                                                        | ver surface, breaking surface |          |
| 1st Floor Office Central         |                                                                     |                                                                                               |                               |          |
| Floor structure                  | Solid                                                               | Level and true.                                                                               |                               | 61 - 63  |
| Joinery                          | MDF/timber joinery coated in flat paint                             | Generally in good condition, but with some cracking at door perimeter and abutment with walls |                               | 64 - 67  |
| Electrical distribution trunking | White PVCu trunking with white outlets.                             | Good.                                                                                         |                               | 68 - 75  |

| Address                |                                                                 | Weather Conditions                                                                  | Sunny and dry        |          |
|------------------------|-----------------------------------------------------------------|-------------------------------------------------------------------------------------|----------------------|----------|
| Undertaken by:         | Clayton Ayling of Ayling Associates Chartered Surveyors         | Undertaken On: 12 <sup>th</sup> May 2025                                            |                      |          |
| Location               | Description                                                     | Condition                                                                           |                      | Photo No |
| Ceiling                | Mineral tile suspended ceiling grid.                            | Generally in a good condition, as new.                                              |                      | 90 - 91  |
|                        | With inset panel lights and fire detection sounders and sensor. |                                                                                     |                      |          |
| Radiators              | White electric heaters                                          | Good. A sample were operated and were operational.                                  |                      | 92       |
| Windowsills            | Mdf coated in paint.                                            | Satisfactory generally.                                                             |                      | 93 - 97  |
|                        |                                                                 | Perimeter cracking to each sill.                                                    |                      |          |
|                        |                                                                 | Central crack to centre window group section.                                       |                      |          |
| 1st Floor Office South |                                                                 |                                                                                     |                      |          |
| Walls                  | Emulsion coated plaster                                         | In good condition generally but with poor decorative finish requiring redecoration. |                      | 98 - 108 |
|                        |                                                                 | Fine crack above radiator to south                                                  | of East facing wall. |          |
| Radiators              | White electric heaters                                          | Good.                                                                               |                      | 109      |
|                        |                                                                 | A sample were operated and were operational.                                        |                      |          |