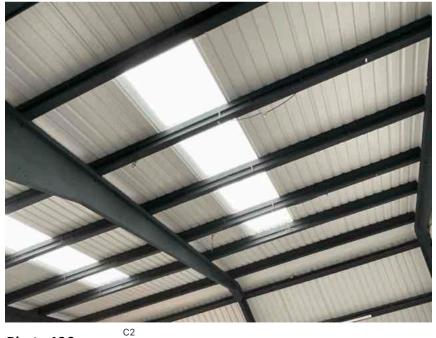

| Address         |                                                          | Weather Conditions                                                                                   | Sunny and dry         |           |
|-----------------|----------------------------------------------------------|------------------------------------------------------------------------------------------------------|-----------------------|-----------|
| Undertaken by:  | Clayton Ayling of Ayling Associates Chartered Surveyors  | Undertaken On: 12 <sup>th</sup> May 2025                                                             |                       |           |
| Location        | Description                                              | Condition                                                                                            |                       | Photo No  |
| C2              |                                                          |                                                                                                      |                       |           |
| Floor coverings | Floor paint over surface                                 | In an aged condition, soiled.                                                                        |                       | 134       |
| Floor structure | Solid concrete floor structure with smooth screed        | Generally in satisfactory condition                                                                  |                       | 135       |
|                 |                                                          | Floor bolts ground off rather than removed in around 8 locations. Bolts protrude from floor surface. |                       |           |
| Roof lights     | Clear GRP double skin.                                   | Satisfactory and translucent, free from yellowing.                                                   |                       | 136       |
| Structure       | Steel portal frame encased in concrete to southern wall. | Generally satisfactory but with rough finishes and detached paint.                                   |                       | 137       |
| Ceiling         | Soffit of roof covering supported off portal frame.      | Satisfactory condition.                                                                              |                       | 138       |
| Walls           | Block work walls coated in white paint                   | Generally in good condition but in                                                                   | need of redecoration. | 139 - 143 |
|                 |                                                          |                                                                                                      |                       |           |
| СЗ              |                                                          |                                                                                                      |                       |           |
| Walls           | Block work walls coated in white paint.                  | Generally in good condition but in                                                                   | need of redecoration. | 144 - 145 |
|                 |                                                          |                                                                                                      |                       |           |
| Floor coverings | Floor paint over surface                                 | In an aged condition, soiled.                                                                        |                       | 146       |