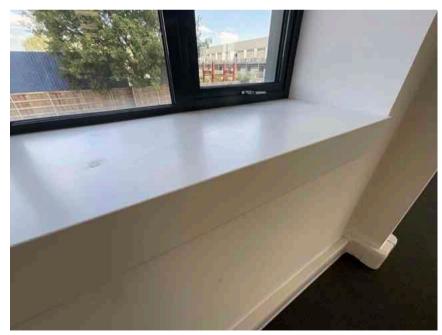

| Address                          |                                                                     | Weather Conditions                                                                            | ner Conditions Sunny and dry  |          |
|----------------------------------|---------------------------------------------------------------------|-----------------------------------------------------------------------------------------------|-------------------------------|----------|
| Undertaken by:                   | Clayton Ayling of Ayling Associates Chartered Surveyors             | Undertaken On: 12 <sup>th</sup> May 2025                                                      |                               |          |
| Location                         | Description                                                         | Condition                                                                                     |                               | Photo No |
| Doors                            | Panel door with single viewing pane.                                | As new.                                                                                       |                               | 53 - 54  |
|                                  | Mortice lever latch.                                                |                                                                                               |                               |          |
|                                  | Brushed stainless steel door closer, ironmongery, and Kicker plate. |                                                                                               |                               |          |
| Radiators                        | White electric heaters                                              | Good. A sample were operated and were operational.                                            |                               | 55 - 56  |
| Windowsill                       | MDF coated in paint.                                                | Cracking at perimeter abutments with walls.                                                   |                               | 57 - 60  |
|                                  |                                                                     | Permanent marker to top surface to left most window group.                                    |                               |          |
|                                  |                                                                     | Popped screw caps generally of filler.                                                        | ver surface, breaking surface |          |
| 1st Floor Office Central         |                                                                     |                                                                                               |                               |          |
| Floor structure                  | Solid                                                               | Level and true.                                                                               |                               | 61 - 63  |
| Joinery                          | MDF/timber joinery coated in flat paint                             | Generally in good condition, but with some cracking at door perimeter and abutment with walls |                               | 64 - 67  |
| Electrical distribution trunking | White PVCu trunking with white outlets.                             | Good.                                                                                         |                               | 68 - 75  |