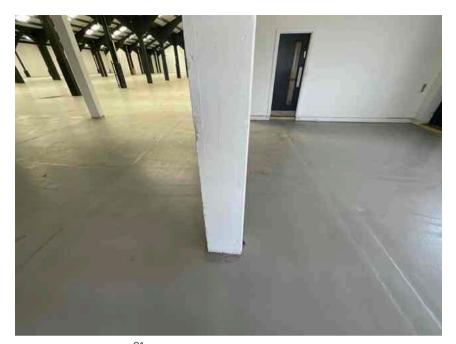

# Key to grid references

| Address                    |                                                                             | Weather Conditions                                                                   | Sunny and dry                   |          |
|----------------------------|-----------------------------------------------------------------------------|--------------------------------------------------------------------------------------|---------------------------------|----------|
| Undertaken by:             | Clayton Ayling of Ayling Associates Chartered Surveyors                     | Undertaken On: 12 <sup>th</sup> May 2025                                             |                                 |          |
| Location                   | Description                                                                 | Condition                                                                            |                                 | Photo No |
| This Schedule of Condition | n is specific to the lease to which it is appended.                         |                                                                                      |                                 |          |
| A1                         |                                                                             |                                                                                      |                                 |          |
| Ceiling                    | Emulsion coated plaster with white paint.                                   | Satisfaction condition.                                                              |                                 | 1        |
| Walls                      | Block work walls coated in white paint.                                     | Generally, in good condition but ir                                                  | need of redecoration.           | 2 - 4    |
|                            |                                                                             | Water staining indicating rising da                                                  | mp above skirting to east wall. |          |
| Structure                  | Concrete encased columns with concrete round bases, top beam and stanchion. | Generally satisfactory but with rough finishes and detached paint.                   |                                 | 5 - 8    |
| Floor structure            | Solid concrete floor structure with structural concrete surface.            | Generally, in satisfactory condition                                                 | 1.                              | 9 - 11   |
| Floor coverings            | Floor paint over surface.                                                   | In an aged condition with cracking and detachment to coatings in one localised area. |                                 | 12 - 13  |
| Doors                      | The door is boarded up and could not be inspected                           | The door is boarded up and could                                                     | not be inspected                | 14       |
| A2                         |                                                                             |                                                                                      |                                 |          |
| Walls                      | Block work walls coated in white paint                                      | Generally, in good condition but in                                                  | need of redecoration.           | 15 - 16  |

Photo 5

A1

Structure

Photo 7

A1
Structure

Photo 6

A1

Structure

Photo 8 Structure

Photo 9

A1
Floor structure

Photo 11 Floor structure

Photo 10

A1
Floor structure

Photo 12 Floor coverings

Photo 13