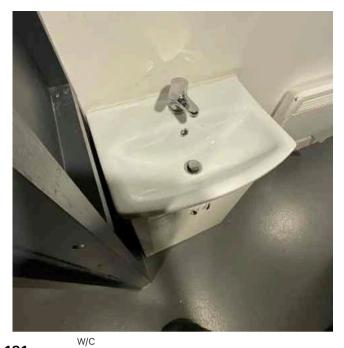

| Address         |                                                         | Weather Conditions                                                     | Sunny and dry             |          |
|-----------------|---------------------------------------------------------|------------------------------------------------------------------------|---------------------------|----------|
| Undertaken by:  | Clayton Ayling of Ayling Associates Chartered Surveyors | Undertaken On:                                                         | 12 <sup>th</sup> May 2025 |          |
| Location        | Description                                             | Condition                                                              |                           | Photo No |
| Structure       | Concrete portal frame.                                  | Generally satisfactory but with rough finishes and detached paint.     |                           | 171      |
| Roof lights     | Clear GRP double skin.                                  | Satisfactory and translucent, free from yellowing.                     |                           | 172      |
| Ceiling         | Soffit of roof covering supported off portal frame.     | Satisfactory condition.                                                |                           | 173      |
| Floor coverings | Floor paint over surface                                | In an aged condition, soiled. Cracking to finishes in localised areas. |                           | 174      |
| Walls           | Block work walls coated in white paint                  | Generally, in good condition but in need of redecoration.              |                           | 175      |
| W/C             |                                                         |                                                                        |                           |          |
| Ceiling         | Plasterboard covered in emulsion.                       | Generally soiled and in need of redecoration.                          |                           | 176      |
| Walls           | Plaster covered in emulsion.                            | Begrimed.                                                              |                           | 177      |
| Floor structure | Solid                                                   | Level and true.                                                        |                           | 178      |
| Floor coverings | Vinyl floor coverings                                   | In poor condition with severe staining.                                |                           | 179      |
| W/C             | Ceramic W/C with concealed cistern                      | Satisfactory.                                                          |                           | 180      |
| Basin           | Ceramic basin in vanity unit.                           | Satisfactory, vanity unit is aged and chipped.                         |                           | 181      |
| Cubicles        | IPS style cubicles.                                     | Generally aged.                                                        |                           | 182      |
| Triple basin    | Triple ceramic basin in chipboard cabinets.             | Generally stained and aged.                                            |                           | 183      |