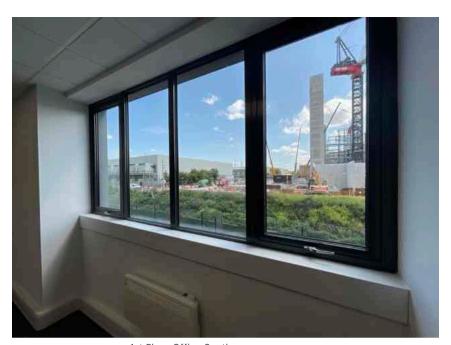

| Address         |                                                         | Weather Conditions                                                                                | Sunny and dry                  |          |
|-----------------|---------------------------------------------------------|---------------------------------------------------------------------------------------------------|--------------------------------|----------|
| Undertaken by:  | Clayton Ayling of Ayling Associates Chartered Surveyors | Undertaken On: 12 <sup>th</sup> May 2025                                                          |                                |          |
| Location        | Description                                             | Condition                                                                                         |                                | Photo No |
| Floor structure | Solid                                                   | Level and true.                                                                                   |                                | 36       |
| Floor coverings | Carpet tiles                                            | Generally, in a good condition as new but with some lifting at seams.                             |                                | 37 - 39  |
| Windows         | Powder coated aluminium windows with double glazing     | Generally, in satisfactory condition, many were locked and could not be opened at the inspection. |                                | 40 - 52  |
|                 |                                                         | Generally, windows are soiled windows and opening mechanism                                       |                                |          |
|                 |                                                         | Water ingress was noted to the no                                                                 | orthwest window at the corner. |          |
|                 |                                                         | Tape noted to central windowpand                                                                  | e to Northwest window group.   |          |
|                 |                                                         | Sealant joint has become dislodge right most window.                                              | ed to Northwest window group   |          |