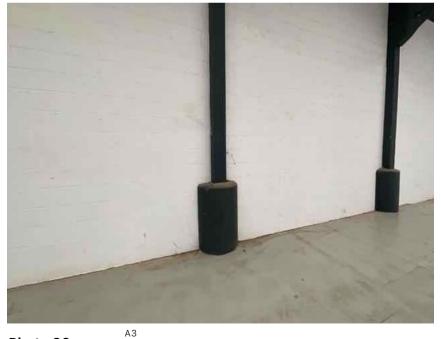

| Address         |                                                         | Weather Conditions                                                                                    | Sunny and dry               |          |
|-----------------|---------------------------------------------------------|-------------------------------------------------------------------------------------------------------|-----------------------------|----------|
| Undertaken by:  | Clayton Ayling of Ayling Associates Chartered Surveyors | Undertaken On: 12 <sup>th</sup> May 2025                                                              |                             |          |
| Location        | Description                                             | Condition                                                                                             |                             | Photo No |
| Structure       | Concrete portal frame.                                  | Generally satisfactory but with paint.                                                                | rough finishes and detached | 17 - 19  |
| Ceiling         | Soffit of roof covering supported off portal frame.     | Satisfaction condition.                                                                               |                             | 20 - 23  |
| Floor structure | Solid concrete floor structure with smooth screed       | Generally, in satisfactory condition                                                                  | า                           | 24 - 26  |
|                 |                                                         | Floor bolts ground off rather than removed in around 20 locations. Bolts protrude from floor surface. |                             |          |
| Floor coverings | Floor paint over surface.                               | In an aged condition and cracking in a number of areas.                                               |                             |          |
| Roof lights     | Clear GRP double skin.                                  | Satisfactory and translucent, free from yellowing.                                                    |                             | 27       |
| А3              |                                                         |                                                                                                       |                             |          |
| Floor structure | Solid concrete floor structure with smooth screed       | Generally, in satisfactory condition                                                                  | 1                           | 28 - 31  |
|                 |                                                         | Floor bolts ground off rather than removed in around 4 locations. Bolts protrude from floor surface.  |                             |          |
| Walls           | Block work walls coated in white paint.                 | Generally, in good condition but in need of redecoration.                                             |                             | 32       |
|                 |                                                         |                                                                                                       |                             |          |
| Ceiling         | Soffit of roof covering supported off portal frame.     | Satisfaction condition.                                                                               |                             | 33 - 34  |

Photo 28 Floor structure

Photo 29

A3
Floor structure

Photo 31 Floor structure

Photo 30

A3
Floor structure

Photo 32

Walls